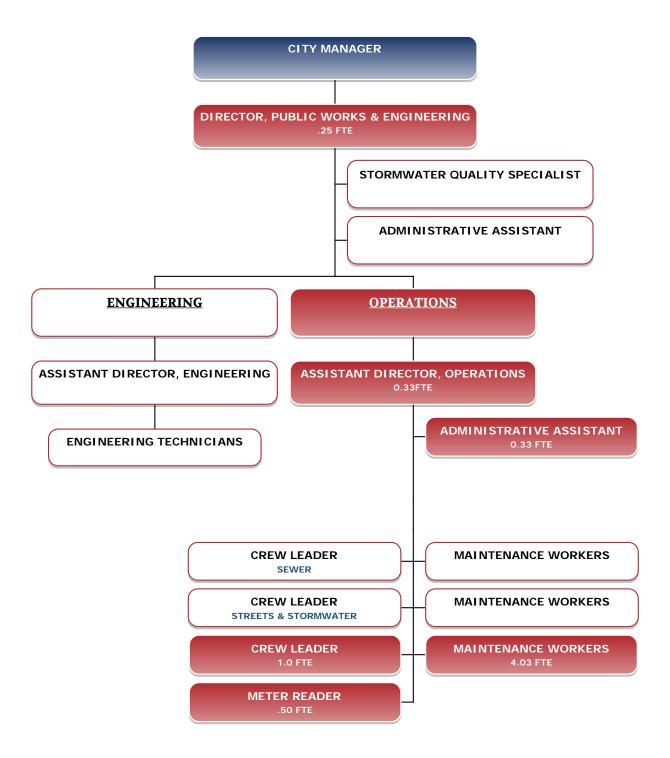

Y**

- 1. Tested the operation of and flushed 995 fire hydrants.
- 2. Continued the valve exercising program.
- 3. Continued conversion of meters from touch to radio-read. Approximately 294 were converted in FY 2018.
- 4. Installed approximately 200 service taps related to new home construction.
- 5. Responded to approximately 8000 locate tickets.
- 6. Successfully negotiated a settlement with Cass County Water District 10

### **SIGNIFICANT BUDGETARY ISSUES**

- 1. The cost of purchase of water from Kansas City Water Services is included in this budget. \$1,922,160
- 2. This budget includes an expansion item request for a tapping machine and H-603 electric operator. This equipment is necessary for new water service taps during new construction. \$7,500



## PUBLIC WORKS WATER UTILITIES



## **WATER UTILITIES**

#### **By Category**

|                         |           |           | 2017-18   | 2017-18    |           | 2018-19    | 2018-19   | 2018-19 |
|-------------------------|-----------|-----------|-----------|------------|-----------|------------|-----------|---------|
|                         | 2015-16   | 2016-17   | Council   | Council As | 2017-18   | Department | C.M.      | Council |
|                         | Actual    | Actual    | Adopted   | Amended    | Projected | Requested  | Proposed  | Adopted |
| Personnel               | 400,605   | 618,182   | 488,322   | 488,322    | 447,008   | 490,682    | 490,682   |         |
| Commodities             | 1,845,256 | 1,998,879 | 2,077,208 | 2,077,208  | 2,052,860 | 2,015,708  | 2,015,708 |         |
| Mainte