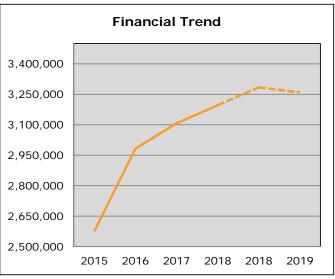

| Fund Balance - CASH Beginning of Year  Revenue  Water Sales Sewer Use Charge Water Meter Supply Fee Utility Penalties Contractual Revenue Interest Miscellaneous SRF/bond-Interest/Credit  Total Revenue  Commodities Personnel Commodities Utilities Contractual Capital Projects (Operating) Transfer to VERP Transfer to General Fund Miscellaneous Debt Service  Total Operating Expense  Net Operating Revenue (Expense)  Total Capital / Other Expenditures  Fund Balance (Gross)  Non-operating Income & Loss Depreciation Expense  (22  A 3  3 3  3 3  3 3  3 4  4 5  Fund Balance (Gross)  1,  Non-operating Income & Loss Depreciation Expense                                                                                                                                                                                                                                                                                                                                                                                                                                                                                                                                                                                                                                                                                                                                                                                                                                                                                                                                                                                                                                                                                                                                                                                                                                                                                                                                                                                                                                                                       | 120,608  120,608  120,608  120,608  1239,677  1982,405  56,035  146,986  11,363  12,391  23,417  155,645  627,917  748,525  794,500  1856,688  127,247  79,484  1959,182  98,822  756,464  14,357 | 2016-17 Actual  1,693,940  3,390,627 3,106,904 94,471 138,969 11,353 17,770 5,593 155,448  6,921,135  8,615,075  827,853 2,012,948 166,024 88,099 2,028,521  98,822 771,540 21,609 153,525 | 3,245,381 3,196,357 58,299 152,924 11,353 12,552 5,000 156,213 6,838,119 8,782,596 949,864 2,093,701 159,565 86,556 2,080,847 - 98,290 810,118              | Council As Amended  1,981,988  3,245,381 3,196,357 58,299 152,924 11,353 12,592 5,000 156,213  6,838,119  8,820,107  949,864 2,093,701 159,565 86,556 2,080,847 - 98,290 | 2017-18<br>Projected  1,981,988  3,181,779 3,284,213 88,235 129,708 11,353 41,100 5,000 156,213  6,897,601  8,879,589  877,215 2,066,926 112,735 92,423 2,064,335 | 2,061,281  3,373,801 3,259,452 42,875 132,302 11,353 23,754 5,000 153,338  7,001,875  9,063,155  950,634 2,031,328 148,255 96,648 2,133,054 7,500                                | 2,061,281  3,373,801 3,259,452 42,875 132,302 11,353 23,754 5,000 153,338  7,001,875  9,063,155  950,634 2,031,328 148,255 96,648 2,133,054 7,500                       |
|--------------------------------------------------------------------------------------------------------------------------------------------------------------------------------------------------------------------------------------------------------------------------------------------------------------------------------------------------------------------------------------------------------------------------------------------------------------------------------------------------------------------------------------------------------------------------------------------------------------------------------------------------------------------------------------------------------------------------------------------------------------------------------------------------------------------------------------------------------------------------------------------------------------------------------------------------------------------------------------------------------------------------------------------------------------------------------------------------------------------------------------------------------------------------------------------------------------------------------------------------------------------------------------------------------------------------------------------------------------------------------------------------------------------------------------------------------------------------------------------------------------------------------------------------------------------------------------------------------------------------------------------------------------------------------------------------------------------------------------------------------------------------------------------------------------------------------------------------------------------------------------------------------------------------------------------------------------------------------------------------------------------------------------------------------------------------------------------------------------------------------|---------------------------------------------------------------------------------------------------------------------------------------------------------------------------------------------------|--------------------------------------------------------------------------------------------------------------------------------------------------------------------------------------------|-------------------------------------------------------------------------------------------------------------------------------------------------------------|--------------------------------------------------------------------------------------------------------------------------------------------------------------------------|-------------------------------------------------------------------------------------------------------------------------------------------------------------------|----------------------------------------------------------------------------------------------------------------------------------------------------------------------------------|-------------------------------------------------------------------------------------------------------------------------------------------------------------------------|
| Fund Balance - CASH Beginning of Year 1, Revenue 3  Sewer Use Charge 2  Water Meter Supply Fee Utility Penalties Contractual Revenue Interest Miscellaneous SRF/bond-Interest/Credit 5  Total Revenue 6,  Total Fund Bal & Revenues 7,  Expenditures 9  Personnel Commodities 11  Maintenance & Supplies Utilities 12  Capital Projects (Operating) 17  Transfer to General Fund 18  Miscellaneous 19  Debt Service 5  Net Operating Expense 5  Net Operating Revenue (Expense) 1,  Total Capital / Other Expenditures 6,  Fund Balance (Gross) 1,  Non-operating Income & Loss 19  Depreciation Expense (22  Allowance (22                                                                                                                                                                                                                                                                                                                                                                                                                                                                                                                                                                                                                                                                                                                                                                                                                                                                                                                                                                                                                                                                                                                                                                                                                                                                                                                                                                                                                                                                                                    | 120,608<br>,239,677<br>,982,405<br>56,035<br>146,986<br>11,363<br>12,391<br>23,417<br>155,645<br>627,917<br>748,525<br>794,500<br>,856,688<br>127,247<br>79,484<br>,959,182<br>98,822<br>756,464  | 1,693,940  3,390,627 3,106,904 94,471 138,969 11,353 17,770 5,593 155,448  6,921,135  8,615,075  827,853 2,012,948 166,024 88,099 2,028,521  98,822 771,540 21,609                         | 3,245,381 3,196,357 58,299 152,924 11,353 12,592 5,000 156,213 6,838,119 8,782,596 949,864 2,093,701 159,565 86,556 2,080,847 - 98,290                      | 1,981,988  3,245,381 3,196,357 58,299 152,924 11,353 12,592 5,000 156,213  6,838,119  8,820,107  949,864 2,093,701 159,565 86,556 2,080,847                              | 3,181,779 3,284,213 88,235 129,708 11,353 41,100 5,000 156,213 6,897,601 8,879,589 877,215 2,066,926 112,735 92,423 2,064,335                                     | 2,061,281  3,373,801 3,259,452 42,875 132,302 11,353 23,754 5,000 153,338  7,001,875  9,063,155  950,634 2,031,328 148,255 96,648 2,133,054 7,500                                | 2,061,281  3,373,801 3,259,452 42,875 132,302 11,353 23,754 5,000 153,338  7,001,875  9,063,155  950,634 2,031,328 148,255 96,648 2,133,054                             |
| Revenue  Water Sales Sewer Use Charge Water Meter Supply Fee Utility Penalties Contractual Revenue Interest Miscellaneous SRF/bond-Interest/Credit  Total Revenue 6,  Total Fund Bal & Revenues 7,  Expenditures Personnel Commodities Maintenance & Supplies Utilities Contractual Capital Projects (Operating) Transfer to VERP Transfer to General Fund Miscellaneous Debt Service  Total Operating Expense  Net Operating Revenue (Expense)  Transfer to Restricted Revenue Fund Transfer to Ent. Cap Maint Fund  Total Capital / Other Expenditures  Total Expenditures  Fund Balance (Gross)  1,  Non-operating Income & Loss Depreciation Expense (2) Allowance                                                                                                                                                                                                                                                                                                                                                                                                                                                                                                                                                                                                                                                                                                                                                                                                                                                                                                                                                                                                                                                                                                                                                                                                                                                                                                                                                                                                                                                         | ,239,677<br>,982,405<br>56,035<br>146,986<br>11,363<br>12,391<br>23,417<br>155,645<br>627,917<br>748,525<br>794,500<br>,856,688<br>127,247<br>79,484<br>,959,182<br>98,822<br>756,464             | 3,390,627 3,106,904 94,471 138,969 11,353 17,770 5,593 155,448  6,921,135  8,615,075  827,853 2,012,948 166,024 88,099 2,028,521  98,822 771,540 21,609                                    | 3,245,381 3,196,357 58,299 152,924 11,353 12,592 5,000 156,213 6,838,119 8,782,596 949,864 2,093,701 159,565 86,556 2,080,847 - 98,290                      | 3,245,381 3,196,357 58,299 152,924 11,353 12,592 5,000 156,213 6,838,119 8,820,107 949,864 2,093,701 159,565 86,556 2,080,847                                            | 3,181,779 3,284,213 88,235 129,708 11,353 41,100 5,000 156,213 6,897,601 8,879,589  877,215 2,066,926 112,735 92,423 2,064,335                                    | 3,373,801<br>3,259,452<br>42,875<br>132,302<br>11,353<br>23,754<br>5,000<br>153,338<br>7,001,875<br>9,063,155<br>950,634<br>2,031,328<br>148,255<br>96,648<br>2,133,054<br>7,500 | 3,373,801<br>3,259,452<br>42,875<br>132,302<br>11,353<br>23,754<br>5,000<br>153,338<br>7,001,875<br>9,063,155<br>950,634<br>2,031,328<br>148,255<br>96,648<br>2,133,054 |
| Water Sales  Sewer Use Charge  Water Meter Supply Fee  Utility Penalties  Contractual Revenue Interest Miscellaneous SRF/bond-Interest/Credit  Total Revenue  6,  Total Fund Bal & Revenues  Personnel Commodities Maintenance & Supplies Utilities Contractual Capital Projects (Operating) Transfer to VERP Transfer to General Fund Miscellaneous Debt Service  Total Operating Expense  Net Operating Revenue (Expense)  Transfer to Restricted Revenue Fund Transfer to Ent. Cap Maint Fund  Total Capital / Other Expenditures  Fund Balance (Gross)  Non-operating Income & Loss Depreciation Expense  (2 Allowance                                                                                                                                                                                                                                                                                                                                                                                                                                                                                                                                                                                                                                                                                                                                                                                                                                                                                                                                                                                                                                                                                                                                                                                                                                                                                                                                                                                                                                                                                                     | ,982,405<br>56,035<br>146,986<br>11,363<br>12,391<br>23,417<br>155,645<br>627,917<br>748,525<br>794,500<br>,856,688<br>127,247<br>79,484<br>,959,182<br>98,822<br>756,464                         | 3,106,904<br>94,471<br>138,969<br>11,353<br>17,770<br>5,593<br>155,448<br>6,921,135<br>8,615,075<br>827,853<br>2,012,948<br>166,024<br>88,099<br>2,028,521<br>98,822<br>771,540<br>21,609  | 3,196,357<br>58,299<br>152,924<br>11,353<br>12,592<br>5,000<br>156,213<br>6,838,119<br>8,782,596<br>949,864<br>2,093,701<br>159,565<br>86,556<br>2,080,847  | 3,196,357 58,299 152,924 11,353 12,592 5,000 156,213 6,838,119 8,820,107 949,864 2,093,701 159,565 86,556 2,080,847                                                      | 3,284,213<br>88,235<br>129,708<br>11,353<br>41,100<br>5,000<br>156,213<br>6,897,601<br>8,879,589<br>877,215<br>2,066,926<br>112,735<br>92,423<br>2,064,335        | 3,259,452 42,875 132,302 11,353 23,754 5,000 153,338 7,001,875 9,063,155 950,634 2,031,328 148,255 96,648 2,133,054 7,500                                                        | 3,259,452 42,875 132,302 11,353 23,754 5,000 153,338 7,001,875 9,063,155 950,634 2,031,328 148,255 96,648 2,133,054                                                     |
| Sewer Use Charge Water Meter Supply Fee Utility Penalties Contractual Revenue Interest Miscellaneous SRF/bond-Interest/Credit  Total Revenue 6,  Total Fund Bal & Revenues 7,  Expenditures Personnel Commodities Maintenance & Supplies Utilities Contractual Capital Projects (Operating) Transfer to VERP Transfer to General Fund Miscellaneous Debt Service  Total Operating Expense  Net Operating Revenue (Expense)  Transfer to Restricted Revenue Fund Transfer to Ent. Cap Maint Fund  Total Capital / Other Expenditures  Total Expenditures  Fund Balance (Gross)  Non-operating Income & Loss Depreciation Expense (2 Allowance                                                                                                                                                                                                                                                                                                                                                                                                                                                                                                                                                                                                                                                                                                                                                                                                                                                                                                                                                                                                                                                                                                                                                                                                                                                                                                                                                                                                                                                                                   | ,982,405<br>56,035<br>146,986<br>11,363<br>12,391<br>23,417<br>155,645<br>627,917<br>748,525<br>794,500<br>,856,688<br>127,247<br>79,484<br>,959,182<br>98,822<br>756,464                         | 3,106,904<br>94,471<br>138,969<br>11,353<br>17,770<br>5,593<br>155,448<br>6,921,135<br>8,615,075<br>827,853<br>2,012,948<br>166,024<br>88,099<br>2,028,521<br>98,822<br>771,540<br>21,609  | 3,196,357<br>58,299<br>152,924<br>11,353<br>12,592<br>5,000<br>156,213<br>6,838,119<br>8,782,596<br>949,864<br>2,093,701<br>159,565<br>86,556<br>2,080,847  | 3,196,357 58,299 152,924 11,353 12,592 5,000 156,213 6,838,119 8,820,107 949,864 2,093,701 159,565 86,556 2,080,847                                                      | 3,284,213<br>88,235<br>129,708<br>11,353<br>41,100<br>5,000<br>156,213<br>6,897,601<br>8,879,589<br>877,215<br>2,066,926<br>112,735<br>92,423<br>2,064,335        | 3,259,452 42,875 132,302 11,353 23,754 5,000 153,338 7,001,875 9,063,155 950,634 2,031,328 148,255 96,648 2,133,054 7,500                                                        | 3,259,452 42,875 132,302 11,353 23,754 5,000 153,338 7,001,875 9,063,155 950,634 2,031,328 148,255 96,648 2,133,054                                                     |
| Sewer Use Charge Water Meter Supply Fee Utility Penalties Contractual Revenue Interest Miscellaneous SRF/bond-Interest/Credit  Total Revenue 6,  Total Fund Bal & Revenues 7,  Expenditures Personnel Commodities Maintenance & Supplies Utilities Contractual Capital Projects (Operating) Transfer to VERP Transfer to General Fund Miscellaneous Debt Service  Total Operating Expense  Net Operating Revenue (Expense)  Transfer to Restricted Revenue Fund Transfer to Ent. Cap Maint Fund  Total Capital / Other Expenditures  Total Expenditures  Fund Balance (Gross)  Non-operating Income & Loss Depreciation Expense (2 Allowance                                                                                                                                                                                                                                                                                                                                                                                                                                                                                                                                                                                                                                                                                                                                                                                                                                                                                                                                                                                                                                                                                                                                                                                                                                                                                                                                                                                                                                                                                   | ,982,405<br>56,035<br>146,986<br>11,363<br>12,391<br>23,417<br>155,645<br>627,917<br>748,525<br>794,500<br>,856,688<br>127,247<br>79,484<br>,959,182<br>98,822<br>756,464                         | 3,106,904<br>94,471<br>138,969<br>11,353<br>17,770<br>5,593<br>155,448<br>6,921,135<br>8,615,075<br>827,853<br>2,012,948<br>166,024<br>88,099<br>2,028,521<br>98,822<br>771,540<br>21,609  | 3,196,357<br>58,299<br>152,924<br>11,353<br>12,592<br>5,000<br>156,213<br>6,838,119<br>8,782,596<br>949,864<br>2,093,701<br>159,565<br>86,556<br>2,080,847  | 3,196,357 58,299 152,924 11,353 12,592 5,000 156,213 6,838,119 8,820,107 949,864 2,093,701 159,565 86,556 2,080,847                                                      | 3,284,213<br>88,235<br>129,708<br>11,353<br>41,100<br>5,000<br>156,213<br>6,897,601<br>8,879,589<br>877,215<br>2,066,926<br>112,735<br>92,423<br>2,064,335        | 3,259,452 42,875 132,302 11,353 23,754 5,000 153,338 7,001,875 9,063,155 950,634 2,031,328 148,255 96,648 2,133,054 7,500                                                        | 3,259,452 42,875 132,302 11,353 23,754 5,000 153,338 7,001,875 9,063,155 950,634 2,031,328 148,255 96,648 2,133,054                                                     |
| Water Meter Supply Fee Utility Penalties Contractual Revenue Interest Miscellaneous SRF/bond-Interest/Credit  Total Revenue  6,  Total Fund Bal & Revenues  7,  Expenditures Personnel Commodities Maintenance & Supplies Utilities Contractual Capital Projects (Operating) Transfer to VERP Transfer to General Fund Miscellaneous Debt Service  Total Operating Expense  Net Operating Revenue (Expense)  Transfer to Restricted Revenue Fund Transfer to Ent. Cap Maint Fund  Total Capital / Other Expenditures  Total Expenditures  6,  Non-operating Income & Loss Depreciation Expense  (2) Allowance                                                                                                                                                                                                                                                                                                                                                                                                                                                                                                                                                                                                                                                                                                                                                                                                                                                                                                                                                                                                                                                                                                                                                                                                                                                                                                                                                                                                                                                                                                                  | 56,035<br>146,986<br>11,363<br>12,391<br>23,417<br>155,645<br>527,917<br>748,525<br>794,500<br>,856,688<br>127,247<br>79,484<br>,959,182<br>98,822<br>756,464                                     | 94,471<br>138,969<br>11,353<br>17,770<br>5,593<br>155,448<br>6,921,135<br>8,615,075<br>827,853<br>2,012,948<br>166,024<br>88,099<br>2,028,521<br>98,822<br>771,540<br>21,609               | 58,299<br>152,924<br>11,353<br>12,592<br>5,000<br>156,213<br><b>6,838,119</b><br><b>8,782,596</b><br>949,864<br>2,093,701<br>159,565<br>86,556<br>2,080,847 | 58,299 152,924 11,353 12,592 5,000 156,213 6,838,119 8,820,107 949,864 2,093,701 159,565 86,556 2,080,847                                                                | 88,235<br>129,708<br>11,353<br>41,100<br>5,000<br>156,213<br>6,897,601<br>8,879,589<br>877,215<br>2,066,926<br>112,735<br>92,423<br>2,064,335                     | 42,875<br>132,302<br>11,353<br>23,754<br>5,000<br>153,338<br>7,001,875<br>9,063,155<br>950,634<br>2,031,328<br>148,255<br>96,648<br>2,133,054<br>7,500                           | 42,875 132,302 11,353 23,754 5,000 153,338 7,001,875 9,063,155  950,634 2,031,328 148,255 96,648 2,133,054                                                              |
| Contractual Revenue Interest Miscellaneous SRF/bond-Interest/Credit  Total Revenue 6,  Total Fund Bal & Revenues 7,  Expenditures Personnel Commodities 11 Maintenance & Supplies Utilities Contractual Capital Projects (Operating) Transfer to VERP Transfer to General Fund Miscellaneous Debt Service  Total Operating Expense  Net Operating Revenue (Expense)  Transfer to Restricted Revenue Fund Transfer to Ent. Cap Maint Fund  Total Capital / Other Expenditures  Total Expenditures 6,  Non-operating Income & Loss Depreciation Expense (2) Allowance                                                                                                                                                                                                                                                                                                                                                                                                                                                                                                                                                                                                                                                                                                                                                                                                                                                                                                                                                                                                                                                                                                                                                                                                                                                                                                                                                                                                                                                                                                                                                            | 11,363<br>12,391<br>23,417<br>155,645<br>527,917<br>748,525<br>794,500<br>,856,688<br>127,247<br>79,484<br>,959,182<br>98,822<br>756,464                                                          | 11,353<br>17,770<br>5,593<br>155,448<br>6,921,135<br>8,615,075<br>827,853<br>2,012,948<br>166,024<br>88,099<br>2,028,521<br>98,822<br>771,540<br>21,609                                    | 11,353<br>12,592<br>5,000<br>156,213<br>6,838,119<br>8,782,596<br>949,864<br>2,093,701<br>159,565<br>86,556<br>2,080,847<br>-<br>98,290                     | 11,353<br>12,592<br>5,000<br>156,213<br>6,838,119<br>8,820,107<br>949,864<br>2,093,701<br>159,565<br>86,556<br>2,080,847                                                 | 11,353<br>41,100<br>5,000<br>156,213<br>6,897,601<br>8,879,589<br>877,215<br>2,066,926<br>112,735<br>92,423<br>2,064,335                                          | 11,353<br>23,754<br>5,000<br>153,338<br>7,001,875<br>9,063,155<br>950,634<br>2,031,328<br>148,255<br>96,648<br>2,133,054<br>7,500                                                | 11,353<br>23,754<br>5,000<br>153,338<br><b>7,001,875</b><br><b>9,063,155</b><br>950,634<br>2,031,328<br>148,255<br>96,648<br>2,133,054                                  |
| Interest Miscellaneous SRF/bond-Interest/Credit  Total Revenue 6,  Total Fund Bal & Revenues 7,  Expenditures Personnel Commodities Maintenance & Supplies Utilities Contractual Capital Projects (Operating) Transfer to VERP Transfer to General Fund Miscellaneous Debt Service  Total Operating Expense  Net Operating Revenue (Expense)  Transfer to Ent. Cap Maint Fund  Total Capital / Other Expenditures  Total Expenditures 6,  Non-operating Income & Loss Depreciation Expense (2) Allowance                                                                                                                                                                                                                                                                                                                                                                                                                                                                                                                                                                                                                                                                                                                                                                                                                                                                                                                                                                                                                                                                                                                                                                                                                                                                                                                                                                                                                                                                                                                                                                                                                       | 12,391<br>23,417<br>155,645<br>527,917<br>748,525<br>794,500<br>,856,688<br>127,247<br>79,484<br>,959,182<br>98,822<br>756,464                                                                    | 17,770<br>5,593<br>155,448<br>6,921,135<br>8,615,075<br>827,853<br>2,012,948<br>166,024<br>88,099<br>2,028,521<br>98,822<br>771,540<br>21,609                                              | 12,592<br>5,000<br>156,213<br>6,838,119<br>8,782,596<br>949,864<br>2,093,701<br>159,565<br>86,556<br>2,080,847<br>-<br>98,290                               | 12,592<br>5,000<br>156,213<br>6,838,119<br>8,820,107<br>949,864<br>2,093,701<br>159,565<br>86,556<br>2,080,847                                                           | 41,100<br>5,000<br>156,213<br>6,897,601<br>8,879,589<br>877,215<br>2,066,926<br>112,735<br>92,423<br>2,064,335                                                    | 23,754<br>5,000<br>153,338<br>7,001,875<br>9,063,155<br>950,634<br>2,031,328<br>148,255<br>96,648<br>2,133,054<br>7,500                                                          | 23,754<br>5,000<br>153,338<br>7,001,875<br>9,063,155<br>950,634<br>2,031,328<br>148,255<br>96,648<br>2,133,054                                                          |
| Miscellaneous SRF/bond-Interest/Credit  Total Revenue 6,  Total Fund Bal & Revenues 7,  Expenditures Personnel Commodities Maintenance & Supplies Utilities Contractual Capital Projects (Operating) Transfer to VERP Transfer to General Fund Miscellaneous Debt Service  Total Operating Expense  Net Operating Revenue (Expense)  Transfer to Restricted Revenue Fund Transfer to Ent. Cap Maint Fund  Total Capital / Other Expenditures  Total Expenditures 6,  Non-operating Income & Loss Depreciation Expense (2 Allowance                                                                                                                                                                                                                                                                                                                                                                                                                                                                                                                                                                                                                                                                                                                                                                                                                                                                                                                                                                                                                                                                                                                                                                                                                                                                                                                                                                                                                                                                                                                                                                                             | 23,417<br>155,645<br>527,917<br>748,525<br>794,500<br>,856,688<br>127,247<br>79,484<br>,959,182<br>98,822<br>756,464                                                                              | 5,593<br>155,448<br>6,921,135<br>8,615,075<br>827,853<br>2,012,948<br>166,024<br>88,099<br>2,028,521<br>98,822<br>771,540<br>21,609                                                        | 5,000<br>156,213<br>6,838,119<br>8,782,596<br>949,864<br>2,093,701<br>159,565<br>86,556<br>2,080,847<br>-<br>98,290                                         | 5,000<br>156,213<br>6,838,119<br>8,820,107<br>949,864<br>2,093,701<br>159,565<br>86,556<br>2,080,847                                                                     | 5,000<br>156,213<br>6,897,601<br>8,879,589<br>877,215<br>2,066,926<br>112,735<br>92,423<br>2,064,335                                                              | 5,000<br>153,338<br>7,001,875<br>9,063,155<br>950,634<br>2,031,328<br>148,255<br>96,648<br>2,133,054<br>7,500                                                                    | 5,000<br>153,338<br>7,001,875<br>9,063,155<br>950,634<br>2,031,328<br>148,255<br>96,648<br>2,133,054                                                                    |
| Total Revenue 6,  Total Fund Bal & Revenues 7,  Expenditures Personnel Commodities 1 Maintenance & Supplies Utilities Contractual Capital Projects (Operating) Transfer to VERP Transfer to General Fund Miscellaneous Debt Service  Total Operating Expense 5  Net Operating Revenue (Expense)  Transfer to Ent. Cap Maint Fund  Total Capital / Other Expenditures  Total Expenditures 6,  Fund Balance (Gross) 1,  Non-operating Income & Loss Depreciation Expense (22 Allowance (Commodities) 1,  Description of the Commodities (Commodit | 748,525<br>794,500<br>,856,688<br>127,247<br>79,484<br>,959,182<br>98,822<br>756,464                                                                                                              | 155,448 6,921,135 8,615,075 827,853 2,012,948 166,024 88,099 2,028,521 98,822 771,540 21,609                                                                                               | 156,213<br>6,838,119<br>8,782,596<br>949,864<br>2,093,701<br>159,565<br>86,556<br>2,080,847<br>-<br>98,290                                                  | 156,213<br>6,838,119<br>8,820,107<br>949,864<br>2,093,701<br>159,565<br>86,556<br>2,080,847                                                                              | 156,213<br>6,897,601<br>8,879,589<br>877,215<br>2,066,926<br>112,735<br>92,423<br>2,064,335                                                                       | 153,338<br>7,001,875<br>9,063,155<br>950,634<br>2,031,328<br>148,255<br>96,648<br>2,133,054<br>7,500                                                                             | 153,338<br>7,001,875<br>9,063,155<br>950,634<br>2,031,328<br>148,255<br>96,648<br>2,133,054                                                                             |
| Total Revenue  Total Fund Bal & Revenues  7,  Expenditures Personnel Commodities Maintenance & Supplies Utilities Contractual Capital Projects (Operating) Transfer to VERP Transfer to General Fund Miscellaneous Debt Service  Total Operating Expense  Net Operating Revenue (Expense)  Transfer to Restricted Revenue Fund Transfer to Ent. Cap Maint Fund  Total Capital / Other Expenditures  Total Expenditures  Fund Balance (Gross)  Non-operating Income & Loss Depreciation Expense  (2 Allowance                                                                                                                                                                                                                                                                                                                                                                                                                                                                                                                                                                                                                                                                                                                                                                                                                                                                                                                                                                                                                                                                                                                                                                                                                                                                                                                                                                                                                                                                                                                                                                                                                   | 748,525<br>794,500<br>,856,688<br>127,247<br>79,484<br>,959,182<br>98,822<br>756,464                                                                                                              | 8,615,075<br>8,615,075<br>827,853<br>2,012,948<br>166,024<br>88,099<br>2,028,521<br>98,822<br>771,540<br>21,609                                                                            | 6,838,119<br>8,782,596<br>949,864<br>2,093,701<br>159,565<br>86,556<br>2,080,847<br>-<br>98,290                                                             | 6,838,119<br>8,820,107<br>949,864<br>2,093,701<br>159,565<br>86,556<br>2,080,847                                                                                         | 8,879,589<br>877,215<br>2,066,926<br>112,735<br>92,423<br>2,064,335                                                                                               | 7,001,875<br>9,063,155<br>950,634<br>2,031,328<br>148,255<br>96,648<br>2,133,054<br>7,500                                                                                        | 7,001,875<br>9,063,155<br>950,634<br>2,031,328<br>148,255<br>96,648<br>2,133,054                                                                                        |
| Total Fund Bal & Revenues 7,  Expenditures Personnel                                                                                                                                                                                                                                                                                                                                                                                                                                                                                                                                                                                                                                                                                                                                                                                                                                                                                                                                                                                                                                                                                                                                                                                                                                                                                                                                                                                                                                                                                                                                                                                                                                                                                                                                                                                                                                                                                                                                                                                                                                                                           | 748,525<br>794,500<br>,856,688<br>127,247<br>79,484<br>,959,182<br>98,822<br>756,464                                                                                                              | 8,615,075<br>827,853<br>2,012,948<br>166,024<br>88,099<br>2,028,521<br>98,822<br>771,540<br>21,609                                                                                         | 949,864<br>2,093,701<br>159,565<br>86,556<br>2,080,847<br>-<br>98,290                                                                                       | 949,864<br>2,093,701<br>159,565<br>86,556<br>2,080,847                                                                                                                   | 8,879,589<br>877,215<br>2,066,926<br>112,735<br>92,423<br>2,064,335                                                                                               | 9,063,155<br>950,634<br>2,031,328<br>148,255<br>96,648<br>2,133,054<br>7,500                                                                                                     | 9,063,155<br>950,634<br>2,031,328<br>148,255<br>96,648<br>2,133,054                                                                                                     |
| Expenditures Personnel Commodities Indiantenance & Supplies Utilities Contractual Capital Projects (Operating) Transfer to VERP Transfer to General Fund Miscellaneous Debt Service  Total Operating Expense  Net Operating Revenue (Expense)  Transfer to Ent. Cap Maint Fund  Total Capital / Other Expenditures  Total Expenditures  Fund Balance (Gross)  Non-operating Income & Loss Depreciation Expense  (2 Allowance                                                                                                                                                                                                                                                                                                                                                                                                                                                                                                                                                                                                                                                                                                                                                                                                                                                                                                                                                                                                                                                                                                                                                                                                                                                                                                                                                                                                                                                                                                                                                                                                                                                                                                   | 794,500<br>,856,688<br>127,247<br>79,484<br>,959,182<br>98,822<br>756,464                                                                                                                         | 827,853<br>2,012,948<br>166,024<br>88,099<br>2,028,521<br>98,822<br>771,540<br>21,609                                                                                                      | 949,864<br>2,093,701<br>159,565<br>86,556<br>2,080,847<br>-<br>98,290                                                                                       | 949,864<br>2,093,701<br>159,565<br>86,556<br>2,080,847                                                                                                                   | 877,215<br>2,066,926<br>112,735<br>92,423<br>2,064,335                                                                                                            | 950,634<br>2,031,328<br>148,255<br>96,648<br>2,133,054<br>7,500                                                                                                                  | 950,634<br>2,031,328<br>148,255<br>96,648<br>2,133,054                                                                                                                  |
| Expenditures Personnel Commodities Idialitenance & Supplies Utilities Contractual Capital Projects (Operating) Transfer to VERP Transfer to General Fund Miscellaneous Debt Service  Total Operating Expense  Net Operating Revenue (Expense)  Transfer to Ent. Cap Maint Fund  Total Capital / Other Expenditures  Total Expenditures  Fund Balance (Gross)  Non-operating Income & Loss Depreciation Expense  (2 Allowance                                                                                                                                                                                                                                                                                                                                                                                                                                                                                                                                                                                                                                                                                                                                                                                                                                                                                                                                                                                                                                                                                                                                                                                                                                                                                                                                                                                                                                                                                                                                                                                                                                                                                                   | 794,500<br>,856,688<br>127,247<br>79,484<br>,959,182<br>98,822<br>756,464                                                                                                                         | 827,853<br>2,012,948<br>166,024<br>88,099<br>2,028,521<br>98,822<br>771,540<br>21,609                                                                                                      | 949,864<br>2,093,701<br>159,565<br>86,556<br>2,080,847<br>-<br>98,290                                                                                       | 949,864<br>2,093,701<br>159,565<br>86,556<br>2,080,847                                                                                                                   | 877,215<br>2,066,926<br>112,735<br>92,423<br>2,064,335                                                                                                            | 950,634<br>2,031,328<br>148,255<br>96,648<br>2,133,054<br>7,500                                                                                                                  | 950,634<br>2,031,328<br>148,255<br>96,648<br>2,133,054                                                                                                                  |
| Personnel Commodities Maintenance & Supplies Utilities Contractual Capital Projects (Operating) Transfer to VERP Transfer to General Fund Miscellaneous Debt Service  Total Operating Expense  Total Operating Revenue (Expense)  Transfer to Restricted Revenue Fund Transfer to Ent. Cap Maint Fund  Total Capital / Other Expenditures  Total Expenditures  Fund Balance (Gross)  Non-operating Income & Loss Depreciation Expense  (2 Allowance                                                                                                                                                                                                                                                                                                                                                                                                                                                                                                                                                                                                                                                                                                                                                                                                                                                                                                                                                                                                                                                                                                                                                                                                                                                                                                                                                                                                                                                                                                                                                                                                                                                                            | ,856,688<br>127,247<br>79,484<br>,959,182<br>98,822<br>756,464                                                                                                                                    | 2,012,948<br>166,024<br>88,099<br>2,028,521<br>98,822<br>771,540<br>21,609                                                                                                                 | 2,093,701<br>159,565<br>86,556<br>2,080,847<br>-<br>98,290                                                                                                  | 2,093,701<br>159,565<br>86,556<br>2,080,847                                                                                                                              | 2,066,926<br>112,735<br>92,423<br>2,064,335                                                                                                                       | 2,031,328<br>148,255<br>96,648<br>2,133,054<br>7,500                                                                                                                             | 2,031,328<br>148,255<br>96,648<br>2,133,054                                                                                                                             |
| Commodities 1  Maintenance & Supplies Utilities Contractual 1  Capital Projects (Operating) Transfer to VERP Transfer to General Fund Miscellaneous Debt Service Total Operating Expense 5  Net Operating Revenue (Expense)  Transfer to Restricted Revenue Fund Transfer to Ent. Cap Maint Fund Total Capital / Other Expenditures  6,  Fund Balance (Gross) 1,  Non-operating Income & Loss Depreciation Expense (2, 2, 2, 2, 2, 2, 2, 2, 2, 2, 2, 2, 2, 2                                                                                                                                                                                                                                                                                                                                                                                                                                                                                                                                                                                                                                                                                                                                                                                                                                                                                                                                                                                                                                                                                                                                                                                                                                                                                                                                                                                                                                                                                                                                                                                                                                                                   | ,856,688<br>127,247<br>79,484<br>,959,182<br>98,822<br>756,464                                                                                                                                    | 2,012,948<br>166,024<br>88,099<br>2,028,521<br>98,822<br>771,540<br>21,609                                                                                                                 | 2,093,701<br>159,565<br>86,556<br>2,080,847<br>-<br>98,290                                                                                                  | 2,093,701<br>159,565<br>86,556<br>2,080,847                                                                                                                              | 2,066,926<br>112,735<br>92,423<br>2,064,335                                                                                                                       | 2,031,328<br>148,255<br>96,648<br>2,133,054<br>7,500                                                                                                                             | 2,031,328<br>148,255<br>96,648<br>2,133,054                                                                                                                             |
| Maintenance & Supplies Utilities Contractual Capital Projects (Operating) Transfer to VERP Transfer to General Fund Miscellaneous Debt Service  Total Operating Expense  Net Operating Revenue (Expense)  Transfer to Restricted Revenue Fund Transfer to Ent. Cap Maint Fund  Total Capital / Other Expenditures  Total Expenditures  Fund Balance (Gross)  Non-operating Income & Loss Depreciation Expense  (2 Allowance                                                                                                                                                                                                                                                                                                                                                                                                                                                                                                                                                                                                                                                                                                                                                                                                                                                                                                                                                                                                                                                                                                                                                                                                                                                                                                                                                                                                                                                                                                                                                                                                                                                                                                    | 127,247<br>79,484<br>,959,182<br>98,822<br>756,464                                                                                                                                                | 166,024<br>88,099<br>2,028,521<br>98,822<br>771,540<br>21,609                                                                                                                              | 159,565<br>86,556<br>2,080,847<br>-<br>98,290                                                                                                               | 159,565<br>86,556<br>2,080,847                                                                                                                                           | 112,735<br>92,423<br>2,064,335<br>-                                                                                                                               | 148,255<br>96,648<br>2,133,054<br>7,500                                                                                                                                          | 148,255<br>96,648<br>2,133,054                                                                                                                                          |
| Utilities Contractual Capital Projects (Operating) Transfer to VERP Transfer to General Fund Miscellaneous Debt Service  Total Operating Expense  Net Operating Revenue (Expense)  Transfer to Restricted Revenue Fund Transfer to Ent. Cap Maint Fund  Total Capital / Other Expenditures  Total Expenditures  Fund Balance (Gross)  Non-operating Income & Loss Depreciation Expense  (2 Allowance                                                                                                                                                                                                                                                                                                                                                                                                                                                                                                                                                                                                                                                                                                                                                                                                                                                                                                                                                                                                                                                                                                                                                                                                                                                                                                                                                                                                                                                                                                                                                                                                                                                                                                                           | 79,484<br>,959,182<br>98,822<br>756,464                                                                                                                                                           | 98,822<br>771,540<br>21,609                                                                                                                                                                | 86,556<br>2,080,847<br>-<br>98,290                                                                                                                          | 86,556<br>2,080,847<br>-                                                                                                                                                 | 92,423<br>2,064,335<br>-                                                                                                                                          | 96,648<br>2,133,054<br>7,500                                                                                                                                                     | 96,648<br>2,133,054                                                                                                                                                     |
| Contractual Capital Projects (Operating) Transfer to VERP Transfer to General Fund Miscellaneous Debt Service  Total Operating Expense  Net Operating Revenue (Expense)  Transfer to Restricted Revenue Fund Transfer to Ent. Cap Maint Fund  Total Capital / Other Expenditures  Total Expenditures  Fund Balance (Gross)  Non-operating Income & Loss Depreciation Expense  (2 Allowance                                                                                                                                                                                                                                                                                                                                                                                                                                                                                                                                                                                                                                                                                                                                                                                                                                                                                                                                                                                                                                                                                                                                                                                                                                                                                                                                                                                                                                                                                                                                                                                                                                                                                                                                     | ,959,182<br>98,822<br>756,464                                                                                                                                                                     | 2,028,521<br>98,822<br>771,540<br>21,609                                                                                                                                                   | 2,080,847<br>-<br>98,290                                                                                                                                    | 2,080,847                                                                                                                                                                | 2,064,335                                                                                                                                                         | 2,133,054<br>7,500                                                                                                                                                               | 2,133,054                                                                                                                                                               |
| Capital Projects (Operating) Transfer to VERP Transfer to General Fund Miscellaneous Debt Service  Total Operating Expense  Net Operating Revenue (Expense)  Transfer to Restricted Revenue Fund Transfer to Ent. Cap Maint Fund  Total Capital / Other Expenditures  Total Expenditures  Fund Balance (Gross)  Non-operating Income & Loss Depreciation Expense  (2 Allowance                                                                                                                                                                                                                                                                                                                                                                                                                                                                                                                                                                                                                                                                                                                                                                                                                                                                                                                                                                                                                                                                                                                                                                                                                                                                                                                                                                                                                                                                                                                                                                                                                                                                                                                                                 | 98,822<br>756,464                                                                                                                                                                                 | 98,822<br>771,540<br>21,609                                                                                                                                                                | -<br>98,290                                                                                                                                                 | -                                                                                                                                                                        | -                                                                                                                                                                 | 7,500                                                                                                                                                                            |                                                                                                                                                                         |
| Transfer to VERP Transfer to General Fund Miscellaneous Debt Service  Total Operating Expense  Net Operating Revenue (Expense)  Transfer to Restricted Revenue Fund Transfer to Ent. Cap Maint Fund  Total Capital / Other Expenditures  Total Expenditures  Fund Balance (Gross)  Non-operating Income & Loss Depreciation Expense  Allowance  2                                                                                                                                                                                                                                                                                                                                                                                                                                                                                                                                                                                                                                                                                                                                                                                                                                                                                                                                                                                                                                                                                                                                                                                                                                                                                                                                                                                                                                                                                                                                                                                                                                                                                                                                                                              | 756,464                                                                                                                                                                                           | 771,540<br>21,609                                                                                                                                                                          |                                                                                                                                                             | 98,290                                                                                                                                                                   |                                                                                                                                                                   |                                                                                                                                                                                  | / 500                                                                                                                                                                   |
| Transfer to General Fund Miscellaneous Debt Service  Total Operating Expense  Solution In Total Capital / Other Expenditures  Total Expenditures  Fund Balance (Gross)  Non-operating Income & Loss Depreciation Expense  Allowance                                                                                                                                                                                                                                                                                                                                                                                                                                                                                                                                                                                                                                                                                                                                                                                                                                                                                                                                                                                                                                                                                                                                                                                                                                                                                                                                                                                                                                                                                                                                                                                                                                                                                                                                                                                                                                                                                            | 756,464                                                                                                                                                                                           | 771,540<br>21,609                                                                                                                                                                          |                                                                                                                                                             | 98,290                                                                                                                                                                   |                                                                                                                                                                   |                                                                                                                                                                                  |                                                                                                                                                                         |
| Miscellaneous Debt Service  Total Operating Expense  Net Operating Revenue (Expense)  Transfer to Restricted Revenue Fund Transfer to Ent. Cap Maint Fund  Total Capital / Other Expenditures  Total Expenditures  6,  Fund Balance (Gross)  1,  Non-operating Income & Loss Depreciation Expense  Allowance  (2)                                                                                                                                                                                                                                                                                                                                                                                                                                                                                                                                                                                                                                                                                                                                                                                                                                                                                                                                                                                                                                                                                                                                                                                                                                                                                                                                                                                                                                                                                                                                                                                                                                                                                                                                                                                                              |                                                                                                                                                                                                   | 21,609                                                                                                                                                                                     | 810,118                                                                                                                                                     |                                                                                                                                                                          | 98,290                                                                                                                                                            | 105,186                                                                                                                                                                          | 105,186                                                                                                                                                                 |
| Debt Service  Total Operating Expense 5  Net Operating Revenue (Expense)  Transfer to Restricted Revenue Fund Transfer to Ent. Cap Maint Fund  Total Capital / Other Expenditures  Total Expenditures 6,  Fund Balance (Gross) 1,  Non-operating Income & Loss Depreciation Expense (22 Allowance 2                                                                                                                                                                                                                                                                                                                                                                                                                                                                                                                                                                                                                                                                                                                                                                                                                                                                                                                                                                                                                                                                                                                                                                                                                                                                                                                                                                                                                                                                                                                                                                                                                                                                                                                                                                                                                            | 14,357                                                                                                                                                                                            |                                                                                                                                                                                            |                                                                                                                                                             | 810,118                                                                                                                                                                  | 810,118                                                                                                                                                           | 829,280                                                                                                                                                                          | 829,280                                                                                                                                                                 |
| Total Operating Expense 5  Net Operating Revenue (Expense)  Transfer to Restricted Revenue Fund Transfer to Ent. Cap Maint Fund  Total Capital / Other Expenditures  Total Expenditures 6,  Fund Balance (Gross) 1,  Non-operating Income & Loss Depreciation Expense (2 Allowance 5                                                                                                                                                                                                                                                                                                                                                                                                                                                                                                                                                                                                                                                                                                                                                                                                                                                                                                                                                                                                                                                                                                                                                                                                                                                                                                                                                                                                                                                                                                                                                                                                                                                                                                                                                                                                                                           | 33,698                                                                                                                                                                                            |                                                                                                                                                                                            | 156,167                                                                                                                                                     | 156,167                                                                                                                                                                  | 156,167                                                                                                                                                           | 153,338                                                                                                                                                                          | 153,338                                                                                                                                                                 |
| Transfer to Restricted Revenue Fund Transfer to Ent. Cap Maint Fund  Total Capital / Other Expenditures  Total Expenditures  Fund Balance (Gross)  Non-operating Income & Loss Depreciation Expense  Allowance  (Expense)  1,  1,  2,  1,  2,  2,  3,  4,  5,  6,  1,  6,  1,  6,  1,  1,  1,  1,  1                                                                                                                                                                                                                                                                                                                                                                                                                                                                                                                                                                                                                                                                                                                                                                                                                                                                                                                                                                                                                                                                                                                                                                                                                                                                                                                                                                                                                                                                                                                                                                                                                                                                                                                                                                                                                           | 33,070                                                                                                                                                                                            |                                                                                                                                                                                            | 130,107                                                                                                                                                     | 130,107                                                                                                                                                                  | 130,107                                                                                                                                                           | 133,330                                                                                                                                                                          | 133,330                                                                                                                                                                 |
| Transfer to Restricted Revenue Fund Transfer to Ent. Cap Maint Fund  Total Capital / Other Expenditures  Total Expenditures  Fund Balance (Gross)  Non-operating Income & Loss Depreciation Expense  Allowance  2                                                                                                                                                                                                                                                                                                                                                                                                                                                                                                                                                                                                                                                                                                                                                                                                                                                                                                                                                                                                                                                                                                                                                                                                                                                                                                                                                                                                                                                                                                                                                                                                                                                                                                                                                                                                                                                                                                              | ,720,442                                                                                                                                                                                          | 6,168,941                                                                                                                                                                                  | 6,435,108                                                                                                                                                   | 6,435,108                                                                                                                                                                | 6,278,209                                                                                                                                                         | 6,455,223                                                                                                                                                                        | 6,455,223                                                                                                                                                               |
| Transfer to Ent. Cap Maint Fund  Total Capital / Other Expenditures  Total Expenditures  6,  Fund Balance (Gross)  1,  Non-operating Income & Loss  Depreciation Expense  Allowance  (2)                                                                                                                                                                                                                                                                                                                                                                                                                                                                                                                                                                                                                                                                                                                                                                                                                                                                                                                                                                                                                                                                                                                                                                                                                                                                                                                                                                                                                                                                                                                                                                                                                                                                                                                                                                                                                                                                                                                                       | 907,475                                                                                                                                                                                           | 752,194                                                                                                                                                                                    | 403,011                                                                                                                                                     | 403,011                                                                                                                                                                  | 619,392                                                                                                                                                           | 546,652                                                                                                                                                                          | 546,652                                                                                                                                                                 |
| Total Capital / Other Expenditures  Total Expenditures  6,  Fund Balance (Gross)  1,  Non-operating Income & Loss  Depreciation Expense  Allowance  2                                                                                                                                                                                                                                                                                                                                                                                                                                                                                                                                                                                                                                                                                                                                                                                                                                                                                                                                                                                                                                                                                                                                                                                                                                                                                                                                                                                                                                                                                                                                                                                                                                                                                                                                                                                                                                                                                                                                                                          | 100,000                                                                                                                                                                                           | 100,000                                                                                                                                                                                    |                                                                                                                                                             |                                                                                                                                                                          |                                                                                                                                                                   |                                                                                                                                                                                  |                                                                                                                                                                         |
| Total Expenditures 6,  Fund Balance (Gross) 1,  Non-operating Income & Loss  Depreciation Expense (2  Allowance 2                                                                                                                                                                                                                                                                                                                                                                                                                                                                                                                                                                                                                                                                                                                                                                                                                                                                                                                                                                                                                                                                                                                                                                                                                                                                                                                                                                                                                                                                                                                                                                                                                                                                                                                                                                                                                                                                                                                                                                                                              | 234,144                                                                                                                                                                                           | 364,146                                                                                                                                                                                    | 540,099                                                                                                                                                     | 540,099                                                                                                                                                                  | 540,099                                                                                                                                                           | 600,000                                                                                                                                                                          | 600,000                                                                                                                                                                 |
| Fund Balance (Gross) 1,  Non-operating Income & Loss  Depreciation Expense (2  Allowance 2                                                                                                                                                                                                                                                                                                                                                                                                                                                                                                                                                                                                                                                                                                                                                                                                                                                                                                                                                                                                                                                                                                                                                                                                                                                                                                                                                                                                                                                                                                                                                                                                                                                                                                                                                                                                                                                                                                                                                                                                                                     | 334,144                                                                                                                                                                                           | 464,146                                                                                                                                                                                    | 540,099                                                                                                                                                     | 540,099                                                                                                                                                                  | 540,099                                                                                                                                                           | 600,000                                                                                                                                                                          | 600,000                                                                                                                                                                 |
| Non-operating Income & Loss Depreciation Expense (2 Allowance 2                                                                                                                                                                                                                                                                                                                                                                                                                                                                                                                                                                                                                                                                                                                                                                                                                                                                                                                                                                                                                                                                                                                                                                                                                                                                                                                                                                                                                                                                                                                                                                                                                                                                                                                                                                                                                                                                                                                                                                                                                                                                | 054,586                                                                                                                                                                                           | 6,633,087                                                                                                                                                                                  | 6,975,207                                                                                                                                                   | 6,975,207                                                                                                                                                                | 6,818,308                                                                                                                                                         | 7,055,223                                                                                                                                                                        | 7,055,223                                                                                                                                                               |
| Non-operating Income & Loss Depreciation Expense (2 Allowance 2                                                                                                                                                                                                                                                                                                                                                                                                                                                                                                                                                                                                                                                                                                                                                                                                                                                                                                                                                                                                                                                                                                                                                                                                                                                                                                                                                                                                                                                                                                                                                                                                                                                                                                                                                                                                                                                                                                                                                                                                                                                                |                                                                                                                                                                                                   | 1 001 000                                                                                                                                                                                  | 1 007 000                                                                                                                                                   | 4.044.000                                                                                                                                                                | 0.0/4.004                                                                                                                                                         | 2 227 222                                                                                                                                                                        |                                                                                                                                                                         |
| Depreciation Expense (2<br>Allowance 2                                                                                                                                                                                                                                                                                                                                                                                                                                                                                                                                                                                                                                                                                                                                                                                                                                                                                                                                                                                                                                                                                                                                                                                                                                                                                                                                                                                                                                                                                                                                                                                                                                                                                                                                                                                                                                                                                                                                                                                                                                                                                         | 593,940                                                                                                                                                                                           | 1,981,988                                                                                                                                                                                  | 1,807,389                                                                                                                                                   | 1,844,900                                                                                                                                                                | 2,061,281                                                                                                                                                         | 2,007,933                                                                                                                                                                        | 2,007,933                                                                                                                                                               |
| Depreciation Expense (2<br>Allowance 2                                                                                                                                                                                                                                                                                                                                                                                                                                                                                                                                                                                                                                                                                                                                                                                                                                                                                                                                                                                                                                                                                                                                                                                                                                                                                                                                                                                                                                                                                                                                                                                                                                                                                                                                                                                                                                                                                                                                                                                                                                                                                         |                                                                                                                                                                                                   |                                                                                                                                                                                            |                                                                                                                                                             |                                                                                                                                                                          |                                                                                                                                                                   |                                                                                                                                                                                  |                                                                                                                                                                         |
|                                                                                                                                                                                                                                                                                                                                                                                                                                                                                                                                                                                                                                                                                                                                                                                                                                                                                                                                                                                                                                                                                                                                                                                                                                                                                                                                                                                                                                                                                                                                                                                                                                                                                                                                                                                                                                                                                                                                                                                                                                                                                                                                | ,775,133)                                                                                                                                                                                         | (2,372,314)                                                                                                                                                                                |                                                                                                                                                             |                                                                                                                                                                          |                                                                                                                                                                   |                                                                                                                                                                                  |                                                                                                                                                                         |
| Other                                                                                                                                                                                                                                                                                                                                                                                                                                                                                                                                                                                                                                                                                                                                                                                                                                                                                                                                                                                                                                                                                                                                                                                                                                                                                                                                                                                                                                                                                                                                                                                                                                                                                                                                                                                                                                                                                                                                                                                                                                                                                                                          | ,775,133                                                                                                                                                                                          | 2,372,314                                                                                                                                                                                  |                                                                                                                                                             |                                                                                                                                                                          |                                                                                                                                                                   |                                                                                                                                                                                  |                                                                                                                                                                         |
|                                                                                                                                                                                                                                                                                                                                                                                                                                                                                                                                                                                                                                                                                                                                                                                                                                                                                                                                                                                                                                                                                                                                                                                                                                                                                                                                                                                                                                                                                                                                                                                                                                                                                                                                                                                                                                                                                                                                                                                                                                                                                                                                |                                                                                                                                                                                                   |                                                                                                                                                                                            |                                                                                                                                                             |                                                                                                                                                                          |                                                                                                                                                                   |                                                                                                                                                                                  |                                                                                                                                                                         |
| <u> </u>                                                                                                                                                                                                                                                                                                                                                                                                                                                                                                                                                                                                                                                                                                                                                                                                                                                                                                                                                                                                                                                                                                                                                                                                                                                                                                                                                                                                                                                                                                                                                                                                                                                                                                                                                                                                                                                                                                                                                                                                                                                                                                                       | <del>_</del> _                                                                                                                                                                                    | -                                                                                                                                                                                          | -                                                                                                                                                           | -                                                                                                                                                                        | _                                                                                                                                                                 | -                                                                                                                                                                                |                                                                                                                                                                         |
|                                                                                                                                                                                                                                                                                                                                                                                                                                                                                                                                                                                                                                                                                                                                                                                                                                                                                                                                                                                                                                                                                                                                                                                                                                                                                                                                                                                                                                                                                                                                                                                                                                                                                                                                                                                                                                                                                                                                                                                                                                                                                                                                |                                                                                                                                                                                                   |                                                                                                                                                                                            |                                                                                                                                                             |                                                                                                                                                                          |                                                                                                                                                                   |                                                                                                                                                                                  |                                                                                                                                                                         |
| Net Fund Balance (Cash) 1,                                                                                                                                                                                                                                                                                                                                                                                                                                                                                                                                                                                                                                                                                                                                                                                                                                                                                                                                                                                                                                                                                                                                                                                                                                                                                                                                                                                                                                                                                                                                                                                                                                                                                                                                                                                                                                                                                                                                                                                                                                                                                                     | 593,940                                                                                                                                                                                           | 1,981,988                                                                                                                                                                                  | 1,807,389                                                                                                                                                   | 1,844,900                                                                                                                                                                | 2,061,281                                                                                                                                                         | 2,007,933                                                                                                                                                                        | 2,007,933                                                                                                                                                               |
| Less: Reserve Balance 20% of Exp (1,                                                                                                                                                                                                                                                                                                                                                                                                                                                                                                                                                                                                                                                                                                                                                                                                                                                                                                                                                                                                                                                                                                                                                                                                                                                                                                                                                                                                                                                                                                                                                                                                                                                                                                                                                                                                                                                                                                                                                                                                                                                                                           | 144,088)                                                                                                                                                                                          | (1,233,788)                                                                                                                                                                                | (1,287,022)                                                                                                                                                 | (1,287,022)                                                                                                                                                              | (1,255,642)                                                                                                                                                       | (1,291,045)                                                                                                                                                                      | (1,291,045)                                                                                                                                                             |
| Available Fund Balance - End of Year                                                                                                                                                                                                                                                                                                                                                                                                                                                                                                                                                                                                                                                                                                                                                                                                                                                                                                                                                                                                                                                                                                                                                                                                                                                                                                                                                                                                                                                                                                                                                                                                                                                                                                                                                                                                                                                                                                                                                                                                                                                                                           |                                                                                                                                                                                                   | 748,200                                                                                                                                                                                    | 520,367                                                                                                                                                     | 557,878                                                                                                                                                                  | 805,639                                                                                                                                                           | 716,888                                                                                                                                                                          | 716,888                                                                                                                                                                 |
| Solid Waste Fees                                                                                                                                                                                                                                                                                                                                                                                                                                                                                                                                                                                                                                                                                                                                                                                                                                                                                                                                                                                                                                                                                                                                                                                                                                                                                                                                                                                                                                                                                                                                                                                                                                                                                                                                                                                                                                                                                                                                                                                                                                                                                                               | 549,851                                                                                                                                                                                           | 1,016,108                                                                                                                                                                                  | 1,072,109                                                                                                                                                   | 1,072,109                                                                                                                                                                | 1,032,455                                                                                                                                                         | 1,164,598                                                                                                                                                                        | 1,164,598                                                                                                                                                               |
| Solid Waste Container Fees                                                                                                                                                                                                                                                                                                                                                                                                                                                                                                                                                                                                                                                                                                                                                                                                                                                                                                                                                                                                                                                                                                                                                                                                                                                                                                                                                                                                                                                                                                                                                                                                                                                                                                                                                                                                                                                                                                                                                                                                                                                                                                     |                                                                                                                                                                                                   | 1,010,100                                                                                                                                                                                  | 1,012,109                                                                                                                                                   | 1,012,107                                                                                                                                                                | 1,002,400                                                                                                                                                         | 1,104,070                                                                                                                                                                        | 1,104,070                                                                                                                                                               |
|                                                                                                                                                                                                                                                                                                                                                                                                                                                                                                                                                                                                                                                                                                                                                                                                                                                                                                                                                                                                                                                                                                                                                                                                                                                                                                                                                                                                                                                                                                                                                                                                                                                                                                                                                                                                                                                                                                                                                                                                                                                                                                                                | 980,588                                                                                                                                                                                           | 1,016,108                                                                                                                                                                                  | 1,072,109                                                                                                                                                   | 1,072,109                                                                                                                                                                | 1,032,455                                                                                                                                                         | 1,164,598                                                                                                                                                                        | 1,164,598                                                                                                                                                               |
|                                                                                                                                                                                                                                                                                                                                                                                                                                                                                                                                                                                                                                                                                                                                                                                                                                                                                                                                                                                                                                                                                                                                                                                                                                                                                                                                                                                                                                                                                                                                                                                                                                                                                                                                                                                                                                                                                                                                                                                                                                                                                                                                |                                                                                                                                                                                                   |                                                                                                                                                                                            |                                                                                                                                                             |                                                                                                                                                                          |                                                                                                                                                                   |                                                                                                                                                                                  |                                                                                                                                                                         |
| Contractual Services                                                                                                                                                                                                                                                                                                                                                                                                                                                                                                                                                                                                                                                                                                                                                                                                                                                                                                                                                                                                                                                                                                                                                                                                                                                                                                                                                                                                                                                                                                                                                                                                                                                                                                                                                                                                                                                                                                                                                                                                                                                                                                           | 980,588<br>9 <b>80,588</b>                                                                                                                                                                        |                                                                                                                                                                                            |                                                                                                                                                             | 1,072,109                                                                                                                                                                | 1,032,455                                                                                                                                                         | 1,164,598                                                                                                                                                                        | 1,164,598                                                                                                                                                               |
| Total Expenditures                                                                                                                                                                                                                                                                                                                                                                                                                                                                                                                                                                                                                                                                                                                                                                                                                                                                                                                                                                                                                                                                                                                                                                                                                                                                                                                                                                                                                                                                                                                                                                                                                                                                                                                                                                                                                                                                                                                                                                                                                                                                                                             | 980,588<br>980,588<br>956,038                                                                                                                                                                     | 1,018,617                                                                                                                                                                                  | 1,072,109                                                                                                                                                   | 1,072,109                                                                                                                                                                | 1,032,455                                                                                                                                                         | 1,164,598                                                                                                                                                                        | 1,164,598                                                                                                                                                               |
| Net Solid Waste Revenue (Expense)                                                                                                                                                                                                                                                                                                                                                                                                                                                                                                                                                                                                                                                                                                                                                                                                                                                                                                                                                                                                                                                                                                                                                                                                                                                                                                                                                                                                                                                                                                                                                                                                                                                                                                                                                                                                                                                                                                                                                                                                                                                                                              | 980,588<br>9 <b>80,588</b>                                                                                                                                                                        | 1,018,617<br><b>1,018,617</b>                                                                                                                                                              | 1,072,109<br>1,072,109                                                                                                                                      |                                                                                                                                                                          |                                                                                                                                                                   |                                                                                                                                                                                  |                                                                                                                                                                         |