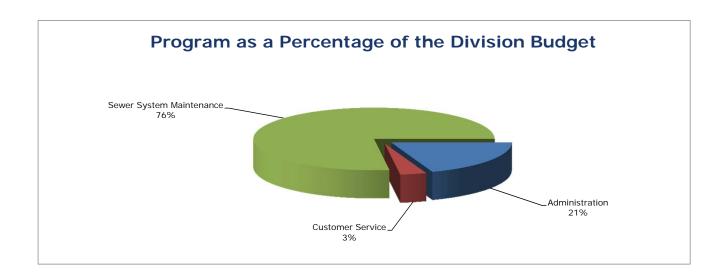

t             | 0.33              | 0.33              | 0.33                |
| Meter Reader                         | 0.50              | 0.50              | 0.50                |
|                                      |                   |                   |                     |
| Total FTE                            | 6.09              | 6.44              | 6.44                |

#### **By Program**

|                          | 2018-19   |
|--------------------------|-----------|
|                          | Proposed  |
| Administration           | 609,493   |
| Customer Service         | 110,235   |
| Sewer System Maintenance | 2,415,896 |
| Total                    | 3.135.624 |

<sup>\*</sup> FY18 Expansion added an additional FTE split with Streets, Storm Water, Water and Sewer





207

## **SOLID WASTE**

The City provides residential solid waste and recycling collection. Service provision is accomplished by contract from a private solid waste collection company. This chapter is to account for the revenues and expenditures pursuant to provision of this service.

### SIGNIFICANT BUDGETARY ISSUES

1. The City monthly charge to residents for trash/recycling and yard waste collection is \$12.41 in 2018. In 2019, that rate will increase to \$12.98. Revenues from trash/recycling fees are passed on in full to the City contractor. Total projected revenues and expenditures from solid waste fees \$1,164,598.



This page intentionally left blank.



# TRANSFERS FROM ENTERPRISE FUND TO OTHER FUNDS

This chapter is included to note any transfers from the Enterprise Fund tha