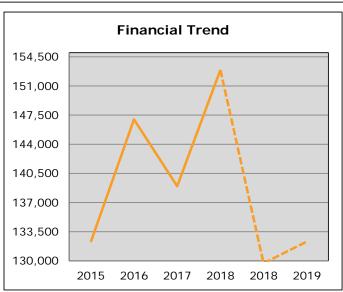

| Fund Balance - CASH Beginning of Year  Revenue  Water Sales Sewer Use Charge Water Meter Supply Fee Utility Penalties Contractual Revenue Interest Miscellaneous SRF/bond-Interest/Credit  Total Revenue  Commodities Personnel Commodities Utilities Contractual Capital Projects (Operating) Transfer to VERP Transfer to General Fund Miscellaneous Debt Service  Total Operating Expense  Net Operating Revenue (Expense)  Total Capital / Other Expenditures  Fund Balance (Gross)  Non-operating Income & Loss Depreciation Expense  (22  A 3  3 3  3 3  3 3  3 4  4 5  Fund Balance (Gross)  1,  Non-operating Income & Loss Depreciation Expense                                                                                                                                                                                                                                                                                                                                                                                                                                                                                                                                                                                                                                                                                                                                                                                                                                                                                                                                                                                                                                                                                                                                                                                                                                                                                                                                                                                                                                                                       | 120,608  120,608  120,608  120,608  1239,677  1982,405  56,035  146,986  11,363  12,391  23,417  155,645  627,917  748,525  794,500  1856,688  127,247  79,484  1959,182  98,822  756,464  14,357 | 2016-17 Actual  1,693,940  3,390,627 3,106,904 94,471 138,969 11,353 17,770 5,593 155,448  6,921,135  8,615,075  827,853 2,012,948 166,024 88,099 2,028,521  98,822 771,540 21,609 153,525 | 3,245,381 3,196,357 58,299 152,924 11,353 12,552 5,000 156,213 6,838,119 8,782,596 949,864 2,093,701 159,565 86,556 2,080,847 - 98,290 810,118              | Council As Amended  1,981,988  3,245,381 3,196,357 58,299 152,924 11,353 12,592 5,000 156,213  6,838,119  8,820,107  949,864 2,093,701 159,565 86,556 2,080,847 - 98,290 | 2017-18<br>Projected  1,981,988  3,181,779 3,284,213 88,235 129,708 11,353 41,100 5,000 156,213  6,897,601  8,879,589  877,215 2,066,926 112,735 92,423 2,064,335 | 2,061,281  3,373,801 3,259,452 42,875 132,302 11,353 23,754 5,000 153,338  7,001,875  9,063,155  950,634 2,031,328 148,255 96,648 2,133,054 7,500                                | 2,061,281  3,373,801 3,259,452 42,875 132,302 11,353 23,754 5,000 153,338  7,001,875  9,063,155  950,634 2,031,328 148,255 96,648 2,133,054 7,500                       |
|--------------------------------------------------------------------------------------------------------------------------------------------------------------------------------------------------------------------------------------------------------------------------------------------------------------------------------------------------------------------------------------------------------------------------------------------------------------------------------------------------------------------------------------------------------------------------------------------------------------------------------------------------------------------------------------------------------------------------------------------------------------------------------------------------------------------------------------------------------------------------------------------------------------------------------------------------------------------------------------------------------------------------------------------------------------------------------------------------------------------------------------------------------------------------------------------------------------------------------------------------------------------------------------------------------------------------------------------------------------------------------------------------------------------------------------------------------------------------------------------------------------------------------------------------------------------------------------------------------------------------------------------------------------------------------------------------------------------------------------------------------------------------------------------------------------------------------------------------------------------------------------------------------------------------------------------------------------------------------------------------------------------------------------------------------------------------------------------------------------------------------|---------------------------------------------------------------------------------------------------------------------------------------------------------------------------------------------------|--------------------------------------------------------------------------------------------------------------------------------------------------------------------------------------------|-------------------------------------------------------------------------------------------------------------------------------------------------------------|--------------------------------------------------------------------------------------------------------------------------------------------------------------------------|-------------------------------------------------------------------------------------------------------------------------------------------------------------------|----------------------------------------------------------------------------------------------------------------------------------------------------------------------------------|-------------------------------------------------------------------------------------------------------------------------------------------------------------------------|
| Fund Balance - CASH Beginning of Year 1, Revenue 3  Sewer Use Charge 2  Water Meter Supply Fee Utility Penalties Contractual Revenue Interest Miscellaneous SRF/bond-Interest/Credit 5  Total Revenue 6,  Total Fund Bal & Revenues 7,  Expenditures 9  Personnel Commodities 11  Maintenance & Supplies Utilities 12  Capital Projects (Operating) 17  Transfer to General Fund 18  Miscellaneous 19  Debt Service 5  Net Operating Expense 5  Net Operating Revenue (Expense) 1,  Total Capital / Other Expenditures 6,  Fund Balance (Gross) 1,  Non-operating Income & Loss 19  Depreciation Expense (22  Allowance (22                                                                                                                                                                                                                                                                                                                                                                                                                                                                                                                                                                                                                                                                                                                                                                                                                                                                                                                                                                                                                                                                                                                                                                                                                                                                                                                                                                                                                                                                                                    | 120,608<br>,239,677<br>,982,405<br>56,035<br>146,986<br>11,363<br>12,391<br>23,417<br>155,645<br>627,917<br>748,525<br>794,500<br>,856,688<br>127,247<br>79,484<br>,959,182<br>98,822<br>756,464  | 1,693,940  3,390,627 3,106,904 94,471 138,969 11,353 17,770 5,593 155,448  6,921,135  8,615,075  827,853 2,012,948 166,024 88,099 2,028,521  98,822 771,540 21,609                         | 3,245,381 3,196,357 58,299 152,924 11,353 12,592 5,000 156,213 6,838,119 8,782,596 949,864 2,093,701 159,565 86,556 2,080,847 - 98,290                      | 1,981,988  3,245,381 3,196,357 58,299 152,924 11,353 12,592 5,000 156,213  6,838,119  8,820,107  949,864 2,093,701 159,565 86,556 2,080,847                              | 3,181,779 3,284,213 88,235 129,708 11,353 41,100 5,000 156,213 6,897,601 8,879,589 877,215 2,066,926 112,735 92,423 2,064,335                                     | 2,061,281  3,373,801 3,259,452 42,875 132,302 11,353 23,754 5,000 153,338  7,001,875  9,063,155  950,634 2,031,328 148,255 96,648 2,133,054 7,500                                | 2,061,281  3,373,801 3,259,452 42,875 132,302 11,353 23,754 5,000 153,338  7,001,875  9,063,155  950,634 2,031,328 148,255 96,648 2,133,054                             |
| Revenue  Water Sales Sewer Use Charge Water Meter Supply Fee Utility Penalties Contractual Revenue Interest Miscellaneous SRF/bond-Interest/Credit  Total Revenue 6,  Total Fund Bal & Revenues 7,  Expenditures Personnel Commodities Maintenance & Supplies Utilities Contractual Capital Projects (Operating) Transfer to VERP Transfer to General Fund Miscellaneous Debt Service  Total Operating Expense  Net Operating Revenue (Expense)  Transfer to Restricted Revenue Fund Transfer to Ent. Cap Maint Fund  Total Capital / Other Expenditures  Total Expenditures  Fund Balance (Gross)  1,  Non-operating Income & Loss Depreciation Expense (2) Allowance                                                                                                                                                                                                                                                                                                                                                                                                                                                                                                                                                                                                                                                                                                                                                                                                                                                                                                                                                                                                                                                                                                                                                                                                                                                                                                                                                                                                                                                         | ,239,677<br>,982,405<br>56,035<br>146,986<br>11,363<br>12,391<br>23,417<br>155,645<br>627,917<br>748,525<br>794,500<br>,856,688<br>127,247<br>79,484<br>,959,182<br>98,822<br>756,464             | 3,390,627 3,106,904 94,471 138,969 11,353 17,770 5,593 155,448  6,921,135  8,615,075  827,853 2,012,948 166,024 88,099 2,028,521  98,822 771,540 21,609                                    | 3,245,381 3,196,357 58,299 152,924 11,353 12,592 5,000 156,213 6,838,119 8,782,596 949,864 2,093,701 159,565 86,556 2,080,847 - 98,290                      | 3,245,381 3,196,357 58,299 152,924 11,353 12,592 5,000 156,213 6,838,119 8,820,107 949,864 2,093,701 159,565 86,556 2,080,847                                            | 3,181,779 3,284,213 88,235 129,708 11,353 41,100 5,000 156,213 6,897,601 8,879,589  877,215 2,066,926 112,735 92,423 2,064,335                                    | 3,373,801<br>3,259,452<br>42,875<br>132,302<br>11,353<br>23,754<br>5,000<br>153,338<br>7,001,875<br>9,063,155<br>950,634<br>2,031,328<br>148,255<br>96,648<br>2,133,054<br>7,500 | 3,373,801<br>3,259,452<br>42,875<br>132,302<br>11,353<br>23,754<br>5,000<br>153,338<br>7,001,875<br>9,063,155<br>950,634<br>2,031,328<br>148,255<br>96,648<br>2,133,054 |
| Water Sales  Sewer Use Charge  Water Meter Supply Fee  Utility Penalties  Contractual Revenue Interest Miscellaneous SRF/bond-Interest/Credit  Total Revenue  6,  Total Fund Bal & Revenues  Personnel Commodities Maintenance & Supplies Utilities Contractual Capital Projects (Operating) Transfer to VERP Transfer to General Fund Miscellaneous Debt Service  Total Operating Expense  Net Operating Revenue (Expense)  Transfer to Restricted Revenue Fund Transfer to Ent. Cap Maint Fund  Total Capital / Other Expenditures  Fund Balance (Gross)  Non-operating Income & Loss Depreciation Expense  (2 Allowance                                                                                                                                                                                                                                                                                                                                                                                                                                                                                                                                                                                                                                                                                                                                                                                                                                                                                                                                                                                                                                                                                                                                                                                                                                                                                                                                                                                                                                                                                                     | ,982,405<br>56,035<br>146,986<br>11,363<br>12,391<br>23,417<br>155,645<br>627,917<br>748,525<br>794,500<br>,856,688<br>127,247<br>79,484<br>,959,182<br>98,822<br>756,464                         | 3,106,904<br>94,471<br>138,969<br>11,353<br>17,770<br>5,593<br>155,448<br>6,921,135<br>8,615,075<br>827,853<br>2,012,948<br>166,024<br>88,099<br>2,028,521<br>98,822<br>771,540<br>21,609  | 3,196,357<br>58,299<br>152,924<br>11,353<br>12,592<br>5,000<br>156,213<br>6,838,119<br>8,782,596<br>949,864<br>2,093,701<br>159,565<br>86,556<br>2,080,847  | 3,196,357 58,299 152,924 11,353 12,592 5,000 156,213 6,838,119 8,820,107 949,864 2,093,701 159,565 86,556 2,080,847                                                      | 3,284,213<br>88,235<br>129,708<br>11,353<br>41,100<br>5,000<br>156,213<br>6,897,601<br>8,879,589<br>877,215<br>2,066,926<br>112,735<br>92,423<br>2,064,335        | 3,259,452 42,875 132,302 11,353 23,754 5,000 153,338 7,001,875 9,063,155 950,634 2,031,328 148,255 96,648 2,133,054 7,500                                                        | 3,259,452 42,875 132,302 11,353 23,754 5,000 153,338 7,001,875 9,063,155 950,634 2,031,328 148,255 96,648 2,133,054                                                     |
| Sewer Use Charge Water Meter Supply Fee Utility Penalties Contractual Revenue Interest Miscellaneous SRF/bond-Interest/Credit  Total Revenue 6,  Total Fund Bal & Revenues 7,  Expenditures Personnel Commodities Maintenance & Supplies Utilities Contractual Capital Projects (Operating) Transfer to VERP Transfer to General Fund Miscellaneous Debt Service  Total Operating Expense  Net Operating Revenue (Expense)  Transfer to Restricted Revenue Fund Transfer to Ent. Cap Maint Fund  Total Capital / Other Expenditures  Total Expenditures  Fund Balance (Gross)  Non-operating Income & Loss Depreciation Expense (2 Allowance                                                                                                                                                                                                                                                                                                                                                                                                                                                                                                                                                                                                                                                                                                                                                                                                                                                                                                                                                                                                                                                                                                                                                                                                                                                                                                                                                                                                                                                                                   | ,982,405<br>56,035<br>146,986<br>11,363<br>12,391<br>23,417<br>155,645<br>627,917<br>748,525<br>794,500<br>,856,688<br>127,247<br>79,484<br>,959,182<br>98,822<br>756,464                         | 3,106,904<br>94,471<br>138,969<br>11,353<br>17,770<br>5,593<br>155,448<br>6,921,135<br>8,615,075<br>827,853<br>2,012,948<br>166,024<br>88,099<br>2,028,521<br>98,822<br>771,540<br>21,609  | 3,196,357<br>58,299<br>152,924<br>11,353<br>12,592<br>5,000<br>156,213<br>6,838,119<br>8,782,596<br>949,864<br>2,093,701<br>159,565<br>86,556<br>2,080,847  | 3,196,357 58,299 152,924 11,353 12,592 5,000 156,213 6,838,119 8,820,107 949,864 2,093,701 159,565 86,556 2,080,847                                                      | 3,284,213<br>88,235<br>129,708<br>11,353<br>41,100<br>5,000<br>156,213<br>6,897,601<br>8,879,589<br>877,215<br>2,066,926<br>112,735<br>92,423<br>2,064,335        | 3,259,452 42,875 132,302 11,353 23,754 5,000 153,338 7,001,875 9,063,155 950,634 2,031,328 148,255 96,648 2,133,054 7,500                                                        | 3,259,452 42,875 132,302 11,353 23,754 5,000 153,338 7,001,875 9,063,155 950,634 2,031,328 148,255 96,648 2,133,054                                                     |
| Sewer Use Charge Water Meter Supply Fee Utility Penalties Contractual Revenue Interest Miscellaneous SRF/bond-Interest/Credit  Total Revenue 6,  Total Fund Bal & Revenues 7,  Expenditures Personnel Commodities Maintenance & Supplies Utilities Contractual Capital Projects (Operating) Transfer to VERP Transfer to General Fund Miscellaneous Debt Service  Total Operating Expense  Net Operating Revenue (Expense)  Transfer to Restricted Revenue Fund Transfer to Ent. Cap Maint Fund  Total Capital / Other Expenditures  Total Expenditures  Fund Balance (Gross)  Non-operating Income & Loss Depreciation Expense (2 Allowance                                                                                                                                                                                                                                                                                                                                                                                                                                                                                                                                                                                                                                                                                                                                                                                                                                                                                                                                                                                                                                                                                                                                                                                                                                                                                                                                                                                                                                                                                   | ,982,405<br>56,035<br>146,986<br>11,363<br>12,391<br>23,417<br>155,645<br>627,917<br>748,525<br>794,500<br>,856,688<br>127,247<br>79,484<br>,959,182<br>98,822<br>756,464                         | 3,106,904<br>94,471<br>138,969<br>11,353<br>17,770<br>5,593<br>155,448<br>6,921,135<br>8,615,075<br>827,853<br>2,012,948<br>166,024<br>88,099<br>2,028,521<br>98,822<br>771,540<br>21,609  | 3,196,357<br>58,299<br>152,924<br>11,353<br>12,592<br>5,000<br>156,213<br>6,838,119<br>8,782,596<br>949,864<br>2,093,701<br>159,565<br>86,556<br>2,080,847  | 3,196,357 58,299 152,924 11,353 12,592 5,000 156,213 6,838,119 8,820,107 949,864 2,093,701 159,565 86,556 2,080,847                                                      | 3,284,213<br>88,235<br>129,708<br>11,353<br>41,100<br>5,000<br>156,213<br>6,897,601<br>8,879,589<br>877,215<br>2,066,926<br>112,735<br>92,423<br>2,064,335        | 3,259,452 42,875 132,302 11,353 23,754 5,000 153,338 7,001,875 9,063,155 950,634 2,031,328 148,255 96,648 2,133,054 7,500                                                        | 3,259,452 42,875 132,302 11,353 23,754 5,000 153,338 7,001,875 9,063,155 950,634 2,031,328 148,255 96,648 2,133,054                                                     |
| Water Meter Supply Fee Utility Penalties Contractual Revenue Interest Miscellaneous SRF/bond-Interest/Credit  Total Revenue  6,  Total Fund Bal & Revenues  7,  Expenditures Personnel Commodities Maintenance & Supplies Utilities Contractual Capital Projects (Operating) Transfer to VERP Transfer to General Fund Miscellaneous Debt Service  Total Operating Expense  Net Operating Revenue (Expense)  Transfer to Restricted Revenue Fund Transfer to Ent. Cap Maint Fund  Total Capital / Other Expenditures  Total Expenditures  6,  Non-operating Income & Loss Depreciation Expense  (2) Allowance                                                                                                                                                                                                                                                                                                                                                                                                                                                                                                                                                                                                                                                                                                                                                                                                                                                                                                                                                                                                                                                                                                                                                                                                                                                                                                                                                                                                                                                                                                                  | 56,035<br>146,986<br>11,363<br>12,391<br>23,417<br>155,645<br>527,917<br>748,525<br>794,500<br>,856,688<br>127,247<br>79,484<br>,959,182<br>98,822<br>756,464                                     | 94,471<br>138,969<br>11,353<br>17,770<br>5,593<br>155,448<br>6,921,135<br>8,615,075<br>827,853<br>2,012,948<br>166,024<br>88,099<br>2,028,521<br>98,822<br>771,540<br>21,609               | 58,299<br>152,924<br>11,353<br>12,592<br>5,000<br>156,213<br><b>6,838,119</b><br><b>8,782,596</b><br>949,864<br>2,093,701<br>159,565<br>86,556<br>2,080,847 | 58,299 152,924 11,353 12,592 5,000 156,213 6,838,119 8,820,107 949,864 2,093,701 159,565 86,556 2,080,847                                                                | 88,235<br>129,708<br>11,353<br>41,100<br>5,000<br>156,213<br>6,897,601<br>8,879,589<br>877,215<br>2,066,926<br>112,735<br>92,423<br>2,064,335                     | 42,875<br>132,302<br>11,353<br>23,754<br>5,000<br>153,338<br>7,001,875<br>9,063,155<br>950,634<br>2,031,328<br>148,255<br>96,648<br>2,133,054<br>7,500                           | 42,875 132,302 11,353 23,754 5,000 153,338 7,001,875 9,063,155  950,634 2,031,328 148,255 96,648 2,133,054                                                              |
| Contractual Revenue Interest Miscellaneous SRF/bond-Interest/Credit  Total Revenue 6,  Total Fund Bal & Revenues 7,  Expenditures Personnel Commodities 11 Maintenance & Supplies Utilities Contractual Capital Projects (Operating) Transfer to VERP Transfer to General Fund Miscellaneous Debt Service  Total Operating Expense  Net Operating Revenue (Expense)  Transfer to Restricted Revenue Fund Transfer to Ent. Cap Maint Fund  Total Capital / Other Expenditures  Total Expenditures 6,  Non-operating Income & Loss Depreciation Expense (2) Allowance                                                                                                                                                                                                                                                                                                                                                                                                                                                                                                                                                                                                                                                                                                                                                                                                                                                                                                                                                                                                                                                                                                                                                                                                                                                                                                                                                                                                                                                                                                                                                            | 11,363<br>12,391<br>23,417<br>155,645<br>527,917<br>748,525<br>794,500<br>,856,688<br>127,247<br>79,484<br>,959,182<br>98,822<br>756,464                                                          | 11,353<br>17,770<br>5,593<br>155,448<br>6,921,135<br>8,615,075<br>827,853<br>2,012,948<br>166,024<br>88,099<br>2,028,521<br>98,822<br>771,540<br>21,609                                    | 11,353<br>12,592<br>5,000<br>156,213<br>6,838,119<br>8,782,596<br>949,864<br>2,093,701<br>159,565<br>86,556<br>2,080,847<br>-<br>98,290                     | 11,353<br>12,592<br>5,000<br>156,213<br>6,838,119<br>8,820,107<br>949,864<br>2,093,701<br>159,565<br>86,556<br>2,080,847                                                 | 11,353<br>41,100<br>5,000<br>156,213<br>6,897,601<br>8,879,589<br>877,215<br>2,066,926<br>112,735<br>92,423<br>2,064,335                                          | 11,353<br>23,754<br>5,000<br>153,338<br>7,001,875<br>9,063,155<br>950,634<br>2,031,328<br>148,255<br>96,648<br>2,133,054<br>7,500                                                | 11,353<br>23,754<br>5,000<br>153,338<br><b>7,001,875</b><br><b>9,063,155</b><br>950,634<br>2,031,328<br>148,255<br>96,648<br>2,133,054                                  |
| Interest Miscellaneous SRF/bond-Interest/Credit  Total Revenue 6,  Total Fund Bal & Revenues 7,  Expenditures Personnel Commodities Maintenance & Supplies Utilities Contractual Capital Projects (Operating) Transfer to VERP Transfer to General Fund Miscellaneous Debt Service  Total Operating Expense  Net Operating Revenue (Expense)  Transfer to Ent. Cap Maint Fund  Total Capital / Other Expenditures  Total Expenditures 6,  Non-operating Income & Loss Depreciation Expense (2) Allowance                                                                                                                                                                                                                                                                                                                                                                                                                                                                                                                                                                                                                                                                                                                                                                                                                                                                                                                                                                                                                                                                                                                                                                                                                                                                                                                                                                                                                                                                                                                                                                                                                       | 12,391<br>23,417<br>155,645<br>527,917<br>748,525<br>794,500<br>,856,688<br>127,247<br>79,484<br>,959,182<br>98,822<br>756,464                                                                    | 17,770<br>5,593<br>155,448<br>6,921,135<br>8,615,075<br>827,853<br>2,012,948<br>166,024<br>88,099<br>2,028,521<br>98,822<br>771,540<br>21,609                                              | 12,592<br>5,000<br>156,213<br>6,838,119<br>8,782,596<br>949,864<br>2,093,701<br>159,565<br>86,556<br>2,080,847<br>-<br>98,290                               | 12,592<br>5,000<br>156,213<br>6,838,119<br>8,820,107<br>949,864<br>2,093,701<br>159,565<br>86,556<br>2,080,847                                                           | 41,100<br>5,000<br>156,213<br>6,897,601<br>8,879,589<br>877,215<br>2,066,926<br>112,735<br>92,423<br>2,064,335                                                    | 23,754<br>5,000<br>153,338<br>7,001,875<br>9,063,155<br>950,634<br>2,031,328<br>148,255<br>96,648<br>2,133,054<br>7,500                                                          | 23,754<br>5,000<br>153,338<br>7,001,875<br>9,063,155<br>950,634<br>2,031,328<br>148,255<br>96,648<br>2,133,054                                                          |
| Miscellaneous SRF/bond-Interest/Credit  Total Revenue 6,  Total Fund Bal & Revenues 7,  Expenditures Personnel Commodities Maintenance & Supplies Utilities Contractual Capital Projects (Operating) Transfer to VERP Transfer to General Fund Miscellaneous Debt Service  Total Operating Expense  Net Operating Revenue (Expense)  Transfer to Restricted Revenue Fund Transfer to Ent. Cap Maint Fund  Total Capital / Other Expenditures  Total Expenditures 6,  Non-operating Income & Loss Depreciation Expense (2 Allowance                                                                                                                                                                                                                                                                                                                                                                                                                                                                                                                                                                                                                                                                                                                                                                                                                                                                                                                                                                                                                                                                                                                                                                                                                                                                                                                                                                                                                                                                                                                                                                                             | 23,417<br>155,645<br>527,917<br>748,525<br>794,500<br>,856,688<br>127,247<br>79,484<br>,959,182<br>98,822<br>756,464                                                                              | 5,593<br>155,448<br>6,921,135<br>8,615,075<br>827,853<br>2,012,948<br>166,024<br>88,099<br>2,028,521<br>98,822<br>771,540<br>21,609                                                        | 5,000<br>156,213<br>6,838,119<br>8,782,596<br>949,864<br>2,093,701<br>159,565<br>86,556<br>2,080,847<br>-<br>98,290                                         | 5,000<br>156,213<br>6,838,119<br>8,820,107<br>949,864<br>2,093,701<br>159,565<br>86,556<br>2,080,847                                                                     | 5,000<br>156,213<br>6,897,601<br>8,879,589<br>877,215<br>2,066,926<br>112,735<br>92,423<br>2,064,335                                                              | 5,000<br>153,338<br>7,001,875<br>9,063,155<br>950,634<br>2,031,328<br>148,255<br>96,648<br>2,133,054<br>7,500                                                                    | 5,000<br>153,338<br>7,001,875<br>9,063,155<br>950,634<br>2,031,328<br>148,255<br>96,648<br>2,133,054                                                                    |
| Total Revenue 6,  Total Fund Bal & Revenues 7,  Expenditures Personnel Commodities 1 Maintenance & Supplies Utilities Contractual Capital Projects (Operating) Transfer to VERP Transfer to General Fund Miscellaneous Debt Service  Total Operating Expense 5  Net Operating Revenue (Expense)  Transfer to Ent. Cap Maint Fund  Total Capital / Other Expenditures  Total Expenditures 6,  Fund Balance (Gross) 1,  Non-operating Income & Loss Depreciation Expense (22 Allowance (Commodities) 1,  Description of the Commodities (Commodit | 748,525<br>794,500<br>,856,688<br>127,247<br>79,484<br>,959,182<br>98,822<br>756,464                                                                                                              | 155,448 6,921,135 8,615,075 827,853 2,012,948 166,024 88,099 2,028,521 98,822 771,540 21,609                                                                                               | 156,213<br>6,838,119<br>8,782,596<br>949,864<br>2,093,701<br>159,565<br>86,556<br>2,080,847<br>-<br>98,290                                                  | 156,213<br>6,838,119<br>8,820,107<br>949,864<br>2,093,701<br>159,565<br>86,556<br>2,080,847                                                                              | 156,213<br>6,897,601<br>8,879,589<br>877,215<br>2,066,926<br>112,735<br>92,423<br>2,064,335                                                                       | 153,338<br>7,001,875<br>9,063,155<br>950,634<br>2,031,328<br>148,255<br>96,648<br>2,133,054<br>7,500                                                                             | 153,338<br>7,001,875<br>9,063,155<br>950,634<br>2,031,328<br>148,255<br>96,648<br>2,133,054                                                                             |
| Total Revenue  Total Fund Bal & Revenues  7,  Expenditures Personnel Commodities Maintenance & Supplies Utilities Contractual Capital Projects (Operating) Transfer to VERP Transfer to General Fund Miscellaneous Debt Service  Total Operating Expense  Net Operating Revenue (Expense)  Transfer to Restricted Revenue Fund Transfer to Ent. Cap Maint Fund  Total Capital / Other Expenditures  Total Expenditures  Fund Balance (Gross)  Non-operating Income & Loss Depreciation Expense  (2 Allowance                                                                                                                                                                                                                                                                                                                                                                                                                                                                                                                                                                                                                                                                                                                                                                                                                                                                                                                                                                                                                                                                                                                                                                                                                                                                                                                                                                                                                                                                                                                                                                                                                   | 748,525<br>794,500<br>,856,688<br>127,247<br>79,484<br>,959,182<br>98,822<br>756,464                                                                                                              | 8,615,075<br>8,615,075<br>827,853<br>2,012,948<br>166,024<br>88,099<br>2,028,521<br>98,822<br>771,540<br>21,609                                                                            | 6,838,119<br>8,782,596<br>949,864<br>2,093,701<br>159,565<br>86,556<br>2,080,847<br>-<br>98,290                                                             | 6,838,119<br>8,820,107<br>949,864<br>2,093,701<br>159,565<br>86,556<br>2,080,847                                                                                         | 8,879,589<br>877,215<br>2,066,926<br>112,735<br>92,423<br>2,064,335                                                                                               | 7,001,875<br>9,063,155<br>950,634<br>2,031,328<br>148,255<br>96,648<br>2,133,054<br>7,500                                                                                        | 7,001,875<br>9,063,155<br>950,634<br>2,031,328<br>148,255<br>96,648<br>2,133,054                                                                                        |
| Total Fund Bal & Revenues 7,  Expenditures Personnel                                                                                                                                                                                                                                                                                                                                                                                                                                                                                                                                                                                                                                                                                                                                                                                                                                                                                                                                                                                                                                                                                                                                                                                                                                                                                                                                                                                                                                                                                                                                                                                                                                                                                                                                                                                                                                                                                                                                                                                                                                                                           | 748,525<br>794,500<br>,856,688<br>127,247<br>79,484<br>,959,182<br>98,822<br>756,464                                                                                                              | 8,615,075<br>827,853<br>2,012,948<br>166,024<br>88,099<br>2,028,521<br>98,822<br>771,540<br>21,609                                                                                         | 949,864<br>2,093,701<br>159,565<br>86,556<br>2,080,847<br>-<br>98,290                                                                                       | 949,864<br>2,093,701<br>159,565<br>86,556<br>2,080,847                                                                                                                   | 8,879,589<br>877,215<br>2,066,926<br>112,735<br>92,423<br>2,064,335                                                                                               | 9,063,155<br>950,634<br>2,031,328<br>148,255<br>96,648<br>2,133,054<br>7,500                                                                                                     | 9,063,155<br>950,634<br>2,031,328<br>148,255<br>96,648<br>2,133,054                                                                                                     |
| Expenditures Personnel Commodities Indiantenance & Supplies Utilities Contractual Capital Projects (Operating) Transfer to VERP Transfer to General Fund Miscellaneous Debt Service  Total Operating Expense  Net Operating Revenue (Expense)  Transfer to Ent. Cap Maint Fund  Total Capital / Other Expenditures  Total Expenditures  Fund Balance (Gross)  Non-operating Income & Loss Depreciation Expense  (2 Allowance                                                                                                                                                                                                                                                                                                                                                                                                                                                                                                                                                                                                                                                                                                                                                                                                                                                                                                                                                                                                                                                                                                                                                                                                                                                                                                                                                                                                                                                                                                                                                                                                                                                                                                   | 794,500<br>,856,688<br>127,247<br>79,484<br>,959,182<br>98,822<br>756,464                                                                                                                         | 827,853<br>2,012,948<br>166,024<br>88,099<br>2,028,521<br>98,822<br>771,540<br>21,609                                                                                                      | 949,864<br>2,093,701<br>159,565<br>86,556<br>2,080,847<br>-<br>98,290                                                                                       | 949,864<br>2,093,701<br>159,565<br>86,556<br>2,080,847                                                                                                                   | 877,215<br>2,066,926<br>112,735<br>92,423<br>2,064,335                                                                                                            | 950,634<br>2,031,328<br>148,255<br>96,648<br>2,133,054<br>7,500                                                                                                                  | 950,634<br>2,031,328<br>148,255<br>96,648<br>2,133,054                                                                                                                  |
| Expenditures Personnel Commodities Idialitenance & Supplies Utilities Contractual Capital Projects (Operating) Transfer to VERP Transfer to General Fund Miscellaneous Debt Service  Total Operating Expense  Net Operating Revenue (Expense)  Transfer to Ent. Cap Maint Fund  Total Capital / Other Expenditures  Total Expenditures  Fund Balance (Gross)  Non-operating Income & Loss Depreciation Expense  (2 Allowance                                                                                                                                                                                                                                                                                                                                                                                                                                                                                                                                                                                                                                                                                                                                                                                                                                                                                                                                                                                                                                                                                                                                                                                                                                                                                                                                                                                                                                                                                                                                                                                                                                                                                                   | 794,500<br>,856,688<br>127,247<br>79,484<br>,959,182<br>98,822<br>756,464                                                                                                                         | 827,853<br>2,012,948<br>166,024<br>88,099<br>2,028,521<br>98,822<br>771,540<br>21,609                                                                                                      | 949,864<br>2,093,701<br>159,565<br>86,556<br>2,080,847<br>-<br>98,290                                                                                       | 949,864<br>2,093,701<br>159,565<br>86,556<br>2,080,847                                                                                                                   | 877,215<br>2,066,926<br>112,735<br>92,423<br>2,064,335                                                                                                            | 950,634<br>2,031,328<br>148,255<br>96,648<br>2,133,054<br>7,500                                                                                                                  | 950,634<br>2,031,328<br>148,255<br>96,648<br>2,133,054                                                                                                                  |
| Personnel Commodities Maintenance & Supplies Utilities Contractual Capital Projects (Operating) Transfer to VERP Transfer to General Fund Miscellaneous Debt Service  Total Operating Expense  Total Operating Revenue (Expense)  Transfer to Restricted Revenue Fund Transfer to Ent. Cap Maint Fund  Total Capital / Other Expenditures  Total Expenditures  Fund Balance (Gross)  Non-operating Income & Loss Depreciation Expense  (2 Allowance                                                                                                                                                                                                                                                                                                                                                                                                                                                                                                                                                                                                                                                                                                                                                                                                                                                                                                                                                                                                                                                                                                                                                                                                                                                                                                                                                                                                                                                                                                                                                                                                                                                                            | ,856,688<br>127,247<br>79,484<br>,959,182<br>98,822<br>756,464                                                                                                                                    | 2,012,948<br>166,024<br>88,099<br>2,028,521<br>98,822<br>771,540<br>21,609                                                                                                                 | 2,093,701<br>159,565<br>86,556<br>2,080,847<br>-<br>98,290                                                                                                  | 2,093,701<br>159,565<br>86,556<br>2,080,847                                                                                                                              | 2,066,926<br>112,735<br>92,423<br>2,064,335                                                                                                                       | 2,031,328<br>148,255<br>96,648<br>2,133,054<br>7,500                                                                                                                             | 2,031,328<br>148,255<br>96,648<br>2,133,054                                                                                                                             |
| Commodities 1  Maintenance & Supplies Utilities Contractual 1  Capital Projects (Operating) Transfer to VERP Transfer to General Fund Miscellaneous Debt Service Total Operating Expense 5  Net Operating Revenue (Expense)  Transfer to Restricted Revenue Fund Transfer to Ent. Cap Maint Fund Total Capital / Other Expenditures  6,  Fund Balance (Gross) 1,  Non-operating Income & Loss Depreciation Expense (2, 2, 2, 2, 2, 2, 2, 2, 2, 2, 2, 2, 2, 2                                                                                                                                                                                                                                                                                                                                                                                                                                                                                                                                                                                                                                                                                                                                                                                                                                                                                                                                                                                                                                                                                                                                                                                                                                                                                                                                                                                                                                                                                                                                                                                                                                                                   | ,856,688<br>127,247<br>79,484<br>,959,182<br>98,822<br>756,464                                                                                                                                    | 2,012,948<br>166,024<br>88,099<br>2,028,521<br>98,822<br>771,540<br>21,609                                                                                                                 | 2,093,701<br>159,565<br>86,556<br>2,080,847<br>-<br>98,290                                                                                                  | 2,093,701<br>159,565<br>86,556<br>2,080,847                                                                                                                              | 2,066,926<br>112,735<br>92,423<br>2,064,335                                                                                                                       | 2,031,328<br>148,255<br>96,648<br>2,133,054<br>7,500                                                                                                                             | 2,031,328<br>148,255<br>96,648<br>2,133,054                                                                                                                             |
| Maintenance & Supplies Utilities Contractual Capital Projects (Operating) Transfer to VERP Transfer to General Fund Miscellaneous Debt Service  Total Operating Expense  Net Operating Revenue (Expense)  Transfer to Restricted Revenue Fund Transfer to Ent. Cap Maint Fund  Total Capital / Other Expenditures  Total Expenditures  Fund Balance (Gross)  Non-operating Income & Loss Depreciation Expense  (2 Allowance                                                                                                                                                                                                                                                                                                                                                                                                                                                                                                                                                                                                                                                                                                                                                                                                                                                                                                                                                                                                                                                                                                                                                                                                                                                                                                                                                                                                                                                                                                                                                                                                                                                                                                    | 127,247<br>79,484<br>,959,182<br>98,822<br>756,464                                                                                                                                                | 166,024<br>88,099<br>2,028,521<br>98,822<br>771,540<br>21,609                                                                                                                              | 159,565<br>86,556<br>2,080,847<br>-<br>98,290                                                                                                               | 159,565<br>86,556<br>2,080,847                                                                                                                                           | 112,735<br>92,423<br>2,064,335<br>-                                                                                                                               | 148,255<br>96,648<br>2,133,054<br>7,500                                                                                                                                          | 148,255<br>96,648<br>2,133,054                                                                                                                                          |
| Utilities Contractual Capital Projects (Operating) Transfer to VERP Transfer to General Fund Miscellaneous Debt Service  Total Operating Expense  Net Operating Revenue (Expense)  Transfer to Restricted Revenue Fund Transfer to Ent. Cap Maint Fund  Total Capital / Other Expenditures  Total Expenditures  Fund Balance (Gross)  Non-operating Income & Loss Depreciation Expense  (2 Allowance                                                                                                                                                                                                                                                                                                                                                                                                                                                                                                                                                                                                                                                                                                                                                                                                                                                                                                                                                                                                                                                                                                                                                                                                                                                                                                                                                                                                                                                                                                                                                                                                                                                                                                                           | 79,484<br>,959,182<br>98,822<br>756,464                                                                                                                                                           | 98,822<br>771,540<br>21,609                                                                                                                                                                | 86,556<br>2,080,847<br>-<br>98,290                                                                                                                          | 86,556<br>2,080,847<br>-                                                                                                                                                 | 92,423<br>2,064,335<br>-                                                                                                                                          | 96,648<br>2,133,054<br>7,500                                                                                                                                                     | 96,648<br>2,133,054                                                                                                                                                     |
| Contractual Capital Projects (Operating) Transfer to VERP Transfer to General Fund Miscellaneous Debt Service  Total Operating Expense  Net Operating Revenue (Expense)  Transfer to Restricted Revenue Fund Transfer to Ent. Cap Maint Fund  Total Capital / Other Expenditures  Total Expenditures  Fund Balance (Gross)  Non-operating Income & Loss Depreciation Expense  (2 Allowance                                                                                                                                                                                                                                                                                                                                                                                                                                                                                                                                                                                                                                                                                                                                                                                                                                                                                                                                                                                                                                                                                                                                                                                                                                                                                                                                                                                                                                                                                                                                                                                                                                                                                                                                     | ,959,182<br>98,822<br>756,464                                                                                                                                                                     | 2,028,521<br>98,822<br>771,540<br>21,609                                                                                                                                                   | 2,080,847<br>-<br>98,290                                                                                                                                    | 2,080,847                                                                                                                                                                | 2,064,335                                                                                                                                                         | 2,133,054<br>7,500                                                                                                                                                               | 2,133,054                                                                                                                                                               |
| Capital Projects (Operating) Transfer to VERP Transfer to General Fund Miscellaneous Debt Service  Total Operating Expense  Net Operating Revenue (Expense)  Transfer to Restricted Revenue Fund Transfer to Ent. Cap Maint Fund  Total Capital / Other Expenditures  Total Expenditures  Fund Balance (Gross)  Non-operating Income & Loss Depreciation Expense  (2 Allowance                                                                                                                                                                                                                                                                                                                                                                                                                                                                                                                                                                                                                                                                                                                                                                                                                                                                                                                                                                                                                                                                                                                                                                                                                                                                                                                                                                                                                                                                                                                                                                                                                                                                                                                                                 | 98,822<br>756,464                                                                                                                                                                                 | 98,822<br>771,540<br>21,609                                                                                                                                                                | -<br>98,290                                                                                                                                                 | -                                                                                                                                                                        | -                                                                                                                                                                 | 7,500                                                                                                                                                                            |                                                                                                                                                                         |
| Transfer to VERP Transfer to General Fund Miscellaneous Debt Service  Total Operating Expense  Net Operating Revenue (Expense)  Transfer to Restricted Revenue Fund Transfer to Ent. Cap Maint Fund  Total Capital / Other Expenditures  Total Expenditures  Fund Balance (Gross)  Non-operating Income & Loss Depreciation Expense  Allowance  2                                                                                                                                                                                                                                                                                                                                                                                                                                                                                                                                                                                                                                                                                                                                                                                                                                                                                                                                                                                                                                                                                                                                                                                                                                                                                                                                                                                                                                                                                                                                                                                                                                                                                                                                                                              | 756,464                                                                                                                                                                                           | 771,540<br>21,609                                                                                                                                                                          |                                                                                                                                                             | 98,290                                                                                                                                                                   |                                                                                                                                                                   |                                                                                                                                                                                  | / 500                                                                                                                                                                   |
| Transfer to General Fund Miscellaneous Debt Service  Total Operating Expense  Solution In Total Capital / Other Expenditures  Total Expenditures  Fund Balance (Gross)  Non-operating Income & Loss Depreciation Expense  Allowance                                                                                                                                                                                                                                                                                                                                                                                                                                                                                                                                                                                                                                                                                                                                                                                                                                                                                                                                                                                                                                                                                                                                                                                                                                                                                                                                                                                                                                                                                                                                                                                                                                                                                                                                                                                                                                                                                            | 756,464                                                                                                                                                                                           | 771,540<br>21,609                                                                                                                                                                          |                                                                                                                                                             | 98,290                                                                                                                                                                   |                                                                                                                                                                   |                                                                                                                                                                                  |                                                                                                                                                                         |
| Miscellaneous Debt Service  Total Operating Expense  Net Operating Revenue (Expense)  Transfer to Restricted Revenue Fund Transfer to Ent. Cap Maint Fund  Total Capital / Other Expenditures  Total Expenditures  6,  Fund Balance (Gross)  1,  Non-operating Income & Loss Depreciation Expense  Allowance  (2)                                                                                                                                                                                                                                                                                                                                                                                                                                                                                                                                                                                                                                                                                                                                                                                                                                                                                                                                                                                                                                                                                                                                                                                                                                                                                                                                                                                                                                                                                                                                                                                                                                                                                                                                                                                                              |                                                                                                                                                                                                   | 21,609                                                                                                                                                                                     | 810,118                                                                                                                                                     |                                                                                                                                                                          | 98,290                                                                                                                                                            | 105,186                                                                                                                                                                          | 105,186                                                                                                                                                                 |
| Debt Service  Total Operating Expense 5  Net Operating Revenue (Expense)  Transfer to Restricted Revenue Fund Transfer to Ent. Cap Maint Fund  Total Capital / Other Expenditures  Total Expenditures 6,  Fund Balance (Gross) 1,  Non-operating Income & Loss Depreciation Expense (22 Allowance 2                                                                                                                                                                                                                                                                                                                                                                                                                                                                                                                                                                                                                                                                                                                                                                                                                                                                                                                                                                                                                                                                                                                                                                                                                                                                                                                                                                                                                                                                                                                                                                                                                                                                                                                                                                                                                            | 14,357                                                                                                                                                                                            |                                                                                                                                                                                            |                                                                                                                                                             | 810,118                                                                                                                                                                  | 810,118                                                                                                                                                           | 829,280                                                                                                                                                                          | 829,280                                                                                                                                                                 |
| Total Operating Expense 5  Net Operating Revenue (Expense)  Transfer to Restricted Revenue Fund Transfer to Ent. Cap Maint Fund  Total Capital / Other Expenditures  Total Expenditures 6,  Fund Balance (Gross) 1,  Non-operating Income & Loss Depreciation Expense (2 Allowance 5                                                                                                                                                                                                                                                                                                                                                                                                                                                                                                                                                                                                                                                                                                                                                                                                                                                                                                                                                                                                                                                                                                                                                                                                                                                                                                                                                                                                                                                                                                                                                                                                                                                                                                                                                                                                                                           | 33,698                                                                                                                                                                                            |                                                                                                                                                                                            | 156,167                                                                                                                                                     | 156,167                                                                                                                                                                  | 156,167                                                                                                                                                           | 153,338                                                                                                                                                                          | 153,338                                                                                                                                                                 |
| Transfer to Restricted Revenue Fund Transfer to Ent. Cap Maint Fund  Total Capital / Other Expenditures  Total Expenditures  Fund Balance (Gross)  Non-operating Income & Loss Depreciation Expense  Allowance  (Expense)  1,  1,  2,  1,  2,  2,  3,  4,  5,  6,  1,  6,  1,  6,  1,  1,  1,  1,  1                                                                                                                                                                                                                                                                                                                                                                                                                                                                                                                                                                                                                                                                                                                                                                                                                                                                                                                                                                                                                                                                                                                                                                                                                                                                                                                                                                                                                                                                                                                                                                                                                                                                                                                                                                                                                           | 33,070                                                                                                                                                                                            |                                                                                                                                                                                            | 130,107                                                                                                                                                     | 130,107                                                                                                                                                                  | 130,107                                                                                                                                                           | 133,330                                                                                                                                                                          | 133,330                                                                                                                                                                 |
| Transfer to Restricted Revenue Fund Transfer to Ent. Cap Maint Fund  Total Capital / Other Expenditures  Total Expenditures  Fund Balance (Gross)  Non-operating Income & Loss Depreciation Expense  Allowance  2                                                                                                                                                                                                                                                                                                                                                                                                                                                                                                                                                                                                                                                                                                                                                                                                                                                                                                                                                                                                                                                                                                                                                                                                                                                                                                                                                                                                                                                                                                                                                                                                                                                                                                                                                                                                                                                                                                              | ,720,442                                                                                                                                                                                          | 6,168,941                                                                                                                                                                                  | 6,435,108                                                                                                                                                   | 6,435,108                                                                                                                                                                | 6,278,209                                                                                                                                                         | 6,455,223                                                                                                                                                                        | 6,455,223                                                                                                                                                               |
| Transfer to Ent. Cap Maint Fund  Total Capital / Other Expenditures  Total Expenditures  6,  Fund Balance (Gross)  1,  Non-operating Income & Loss  Depreciation Expense  Allowance  (2)                                                                                                                                                                                                                                                                                                                                                                                                                                                                                                                                                                                                                                                                                                                                                                                                                                                                                                                                                                                                                                                                                                                                                                                                                                                                                                                                                                                                                                                                                                                                                                                                                                                                                                                                                                                                                                                                                                                                       | 907,475                                                                                                                                                                                           | 752,194                                                                                                                                                                                    | 403,011                                                                                                                                                     | 403,011                                                                                                                                                                  | 619,392                                                                                                                                                           | 546,652                                                                                                                                                                          | 546,652                                                                                                                                                                 |
| Total Capital / Other Expenditures  Total Expenditures  6,  Fund Balance (Gross)  1,  Non-operating Income & Loss  Depreciation Expense  Allowance  2                                                                                                                                                                                                                                                                                                                                                                                                                                                                                                                                                                                                                                                                                                                                                                                                                                                                                                                                                                                                                                                                                                                                                                                                                                                                                                                                                                                                                                                                                                                                                                                                                                                                                                                                                                                                                                                                                                                                                                          | 100,000                                                                                                                                                                                           | 100,000                                                                                                                                                                                    |                                                                                                                                                             |                                                                                                                                                                          |                                                                                                                                                                   |                                                                                                                                                                                  |                                                                                                                                                                         |
| Total Expenditures 6,  Fund Balance (Gross) 1,  Non-operating Income & Loss  Depreciation Expense (2  Allowance 2                                                                                                                                                                                                                                                                                                                                                                                                                                                                                                                                                                                                                                                                                                                                                                                                                                                                                                                                                                                                                                                                                                                                                                                                                                                                                                                                                                                                                                                                                                                                                                                                                                                                                                                                                                                                                                                                                                                                                                                                              | 234,144                                                                                                                                                                                           | 364,146                                                                                                                                                                                    | 540,099                                                                                                                                                     | 540,099                                                                                                                                                                  | 540,099                                                                                                                                                           | 600,000                                                                                                                                                                          | 600,000                                                                                                                                                                 |
| Fund Balance (Gross) 1,  Non-operating Income & Loss  Depreciation Expense (2  Allowance 2                                                                                                                                                                                                                                                                                                                                                                                                                                                                                                                                                                                                                                                                                                                                                                                                                                                                                                                                                                                                                                                                                                                                                                                                                                                                                                                                                                                                                                                                                                                                                                                                                                                                                                                                                                                                                                                                                                                                                                                                                                     | 334,144                                                                                                                                                                                           | 464,146                                                                                                                                                                                    | 540,099                                                                                                                                                     | 540,099                                                                                                                                                                  | 540,099                                                                                                                                                           | 600,000                                                                                                                                                                          | 600,000                                                                                                                                                                 |
| Non-operating Income & Loss Depreciation Expense (2 Allowance 2                                                                                                                                                                                                                                                                                                                                                                                                                                                                                                                                                                                                                                                                                                                                                                                                                                                                                                                                                                                                                                                                                                                                                                                                                                                                                                                                                                                                                                                                                                                                                                                                                                                                                                                                                                                                                                                                                                                                                                                                                                                                | 054,586                                                                                                                                                                                           | 6,633,087                                                                                                                                                                                  | 6,975,207                                                                                                                                                   | 6,975,207                                                                                                                                                                | 6,818,308                                                                                                                                                         | 7,055,223                                                                                                                                                                        | 7,055,223                                                                                                                                                               |
| Non-operating Income & Loss Depreciation Expense (2 Allowance 2                                                                                                                                                                                                                                                                                                                                                                                                                                                                                                                                                                                                                                                                                                                                                                                                                                                                                                                                                                                                                                                                                                                                                                                                                                                                                                                                                                                                                                                                                                                                                                                                                                                                                                                                                                                                                                                                                                                                                                                                                                                                |                                                                                                                                                                                                   | 1 001 000                                                                                                                                                                                  | 1 007 000                                                                                                                                                   | 4.044.000                                                                                                                                                                | 0.0/4.004                                                                                                                                                         | 2 227 222                                                                                                                                                                        |                                                                                                                                                                         |
| Depreciation Expense (2<br>Allowance 2                                                                                                                                                                                                                                                                                                                                                                                                                                                                                                                                                                                                                                                                                                                                                                                                                                                                                                                                                                                                                                                                                                                                                                                                                                                                                                                                                                                                                                                                                                                                                                                                                                                                                                                                                                                                                                                                                                                                                                                                                                                                                         | 593,940                                                                                                                                                                                           | 1,981,988                                                                                                                                                                                  | 1,807,389                                                                                                                                                   | 1,844,900                                                                                                                                                                | 2,061,281                                                                                                                                                         | 2,007,933                                                                                                                                                                        | 2,007,933                                                                                                                                                               |
| Depreciation Expense (2<br>Allowance 2                                                                                                                                                                                                                                                                                                                                                                                                                                                                                                                                                                                                                                                                                                                                                                                                                                                                                                                                                                                                                                                                                                                                                                                                                                                                                                                                                                                                                                                                                                                                                                                                                                                                                                                                                                                                                                                                                                                                                                                                                                                                                         |                                                                                                                                                                                                   |                                                                                                                                                                                            |                                                                                                                                                             |                                                                                                                                                                          |                                                                                                                                                                   |                                                                                                                                                                                  |                                                                                                                                                                         |
|                                                                                                                                                                                                                                                                                                                                                                                                                                                                                                                                                                                                                                                                                                                                                                                                                                                                                                                                                                                                                                                                                                                                                                                                                                                                                                                                                                                                                                                                                                                                                                                                                                                                                                                                                                                                                                                                                                                                                                                                                                                                                                                                | ,775,133)                                                                                                                                                                                         | (2,372,314)                                                                                                                                                                                |                                                                                                                                                             |                                                                                                                                                                          |                                                                                                                                                                   |                                                                                                                                                                                  |                                                                                                                                                                         |
| Other                                                                                                                                                                                                                                                                                                                                                                                                                                                                                                                                                                                                                                                                                                                                                                                                                                                                                                                                                                                                                                                                                                                                                                                                                                                                                                                                                                                                                                                                                                                                                                                                                                                                                                                                                                                                                                                                                                                                                                                                                                                                                                                          | ,775,133                                                                                                                                                                                          | 2,372,314                                                                                                                                                                                  |                                                                                                                                                             |                                                                                                                                                                          |                                                                                                                                                                   |                                                                                                                                                                                  |                                                                                                                                                                         |
|                                                                                                                                                                                                                                                                                                                                                                                                                                                                                                                                                                                                                                                                                                                                                                                                                                                                                                                                                                                                                                                                                                                                                                                                                                                                                                                                                                                                                                                                                                                                                                                                                                                                                                                                                                                                                                                                                                                                                                                                                                                                                                                                |                                                                                                                                                                                                   |                                                                                                                                                                                            |                                                                                                                                                             |                                                                                                                                                                          |                                                                                                                                                                   |                                                                                                                                                                                  |                                                                                                                                                                         |
| <u> </u>                                                                                                                                                                                                                                                                                                                                                                                                                                                                                                                                                                                                                                                                                                                                                                                                                                                                                                                                                                                                                                                                                                                                                                                                                                                                                                                                                                                                                                                                                                                                                                                                                                                                                                                                                                                                                                                                                                                                                                                                                                                                                                                       | <del>_</del> _                                                                                                                                                                                    | -                                                                                                                                                                                          | -                                                                                                                                                           | -                                                                                                                                                                        | _                                                                                                                                                                 | -                                                                                                                                                                                |                                                                                                                                                                         |
|                                                                                                                                                                                                                                                                                                                                                                                                                                                                                                                                                                                                                                                                                                                                                                                                                                                                                                                                                                                                                                                                                                                                                                                                                                                                                                                                                                                                                                                                                                                                                                                                                                                                                                                                                                                                                                                                                                                                                                                                                                                                                                                                |                                                                                                                                                                                                   |                                                                                                                                                                                            |                                                                                                                                                             |                                                                                                                                                                          |                                                                                                                                                                   |                                                                                                                                                                                  |                                                                                                                                                                         |
| Net Fund Balance (Cash) 1,                                                                                                                                                                                                                                                                                                                                                                                                                                                                                                                                                                                                                                                                                                                                                                                                                                                                                                                                                                                                                                                                                                                                                                                                                                                                                                                                                                                                                                                                                                                                                                                                                                                                                                                                                                                                                                                                                                                                                                                                                                                                                                     | 593,940                                                                                                                                                                                           | 1,981,988                                                                                                                                                                                  | 1,807,389                                                                                                                                                   | 1,844,900                                                                                                                                                                | 2,061,281                                                                                                                                                         | 2,007,933                                                                                                                                                                        | 2,007,933                                                                                                                                                               |
| Less: Reserve Balance 20% of Exp (1,                                                                                                                                                                                                                                                                                                                                                                                                                                                                                                                                                                                                                                                                                                                                                                                                                                                                                                                                                                                                                                                                                                                                                                                                                                                                                                                                                                                                                                                                                                                                                                                                                                                                                                                                                                                                                                                                                                                                                                                                                                                                                           | 144,088)                                                                                                                                                                                          | (1,233,788)                                                                                                                                                                                | (1,287,022)                                                                                                                                                 | (1,287,022)                                                                                                                                                              | (1,255,642)                                                                                                                                                       | (1,291,045)                                                                                                                                                                      | (1,291,045)                                                                                                                                                             |
| Available Fund Balance - End of Year                                                                                                                                                                                                                                                                                                                                                                                                                                                                                                                                                                                                                                                                                                                                                                                                                                                                                                                                                                                                                                                                                                                                                                                                                                                                                                                                                                                                                                                                                                                                                                                                                                                                                                                                                                                                                                                                                                                                                                                                                                                                                           |                                                                                                                                                                                                   | 748,200                                                                                                                                                                                    | 520,367                                                                                                                                                     | 557,878                                                                                                                                                                  | 805,639                                                                                                                                                           | 716,888                                                                                                                                                                          | 716,888                                                                                                                                                                 |
| Solid Waste Fees                                                                                                                                                                                                                                                                                                                                                                                                                                                                                                                                                                                                                                                                                                                                                                                                                                                                                                                                                                                                                                                                                                                                                                                                                                                                                                                                                                                                                                                                                                                                                                                                                                                                                                                                                                                                                                                                                                                                                                                                                                                                                                               | 549,851                                                                                                                                                                                           | 1,016,108                                                                                                                                                                                  | 1,072,109                                                                                                                                                   | 1,072,109                                                                                                                                                                | 1,032,455                                                                                                                                                         | 1,164,598                                                                                                                                                                        | 1,164,598                                                                                                                                                               |
| Solid Waste Container Fees                                                                                                                                                                                                                                                                                                                                                                                                                                                                                                                                                                                                                                                                                                                                                                                                                                                                                                                                                                                                                                                                                                                                                                                                                                                                                                                                                                                                                                                                                                                                                                                                                                                                                                                                                                                                                                                                                                                                                                                                                                                                                                     |                                                                                                                                                                                                   | 1,010,100                                                                                                                                                                                  | 1,012,109                                                                                                                                                   | 1,012,107                                                                                                                                                                | 1,002,400                                                                                                                                                         | 1,104,070                                                                                                                                                                        | 1,104,070                                                                                                                                                               |
|                                                                                                                                                                                                                                                                                                                                                                                                                                                                                                                                                                                                                                                                                                                                                                                                                                                                                                                                                                                                                                                                                                                                                                                                                                                                                                                                                                                                                                                                                                                                                                                                                                                                                                                                                                                                                                                                                                                                                                                                                                                                                                                                | 980,588                                                                                                                                                                                           | 1,016,108                                                                                                                                                                                  | 1,072,109                                                                                                                                                   | 1,072,109                                                                                                                                                                | 1,032,455                                                                                                                                                         | 1,164,598                                                                                                                                                                        | 1,164,598                                                                                                                                                               |
|                                                                                                                                                                                                                                                                                                                                                                                                                                                                                                                                                                                                                                                                                                                                                                                                                                                                                                                                                                                                                                                                                                                                                                                                                                                                                                                                                                                                                                                                                                                                                                                                                                                                                                                                                                                                                                                                                                                                                                                                                                                                                                                                |                                                                                                                                                                                                   |                                                                                                                                                                                            |                                                                                                                                                             |                                                                                                                                                                          |                                                                                                                                                                   |                                                                                                                                                                                  |                                                                                                                                                                         |
| Contractual Services                                                                                                                                                                                                                                                                                                                                                                                                                                                                                                                                                                                                                                                                                                                                                                                                                                                                                                                                                                                                                                                                                                                                                                                                                                                                                                                                                                                                                                                                                                                                                                                                                                                                                                                                                                                                                                                                                                                                                                                                                                                                                                           | 980,588<br>9 <b>80,588</b>                                                                                                                                                                        |                                                                                                                                                                                            |                                                                                                                                                             | 1,072,109                                                                                                                                                                | 1,032,455                                                                                                                                                         | 1,164,598                                                                                                                                                                        | 1,164,598                                                                                                                                                               |
| Total Expenditures                                                                                                                                                                                                                                                                                                                                                                                                                                                                                                                                                                                                                                                                                                                                                                                                                                                                                                                                                                                                                                                                                                                                                                                                                                                                                                                                                                                                                                                                                                                                                                                                                                                                                                                                                                                                                                                                                                                                                                                                                                                                                                             | 980,588<br>980,588<br>956,038                                                                                                                                                                     | 1,018,617                                                                                                                                                                                  | 1,072,109                                                                                                                                                   | 1,072,109                                                                                                                                                                | 1,032,455                                                                                                                                                         | 1,164,598                                                                                                                                                                        | 1,164,598                                                                                                                                                               |
| Net Solid Waste Revenue (Expense)                                                                                                                                                                                                                                                                                                                                                                                                                                                                                                                                                                                                                                                                                                                                                                                                                                                                                                                                                                                                                                                                                                                                                                                                                                                                                                                                                                                                                                                                                                                                                                                                                                                                                                                                                                                                                                                                                                                                                                                                                                                                                              | 980,588<br>9 <b>80,588</b>                                                                                                                                                                        | 1,018,617<br><b>1,018,617</b>                                                                                                                                                              | 1,072,109<br>1,072,109                                                                                                                                      |                                                                                                                                                                          |                                                                                                                                                                   |                                                                                                                                                                                  |                                                                                                                                                                         |