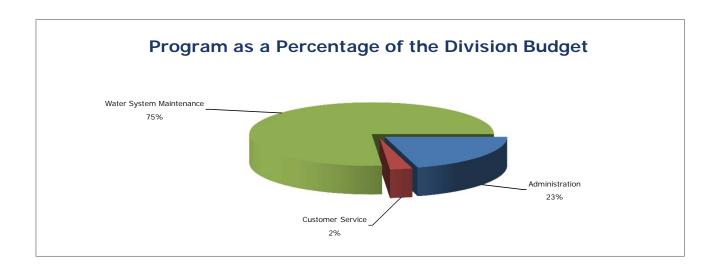

t             | 0.33              | 0.33              | 0.33                |
| Meter Reader                         | 0.50              | 0.50              | 0.50                |
|                                      |                   |                   |                     |
| Total FTE                            | 6.09              | 6.44              | 6.44                |

#### **By Program**

|                          | 2018-19   |
|--------------------------|-----------|
|                          | Proposed  |
| Administration           | 654,384   |
| Customer Service         | 94,114    |
| Water System Maintenance | 2,417,763 |
| Total                    | 3,166,261 |

<sup>\*</sup> FY18 Expansion added an additional FTE split with Streets, Storm Water, Water and Sewer





## SEWER UTILITIES

Sewer Utilities is responsible for the operation and maintenance of the sanitary sewer collection system. This includes regular inspection and maintenance of the collection system and four lift stations, regular sewer jetting, and assuring compliance with state and federal regulations. Sewer Utilities is comprised of the assistant director of public works, crew leaders, maintenance workers, and the administrative assistant, all of whom also work in the Street, Stormwater and Water divisions of the Public Works Department.

### **PROGRAMS**

#### **Customer Service**

This program involves responding in a timely and quality manner to citizen and staff inquiries.

#### **Sewer System Maintenance**

The services provided in this program include the operation and mainte