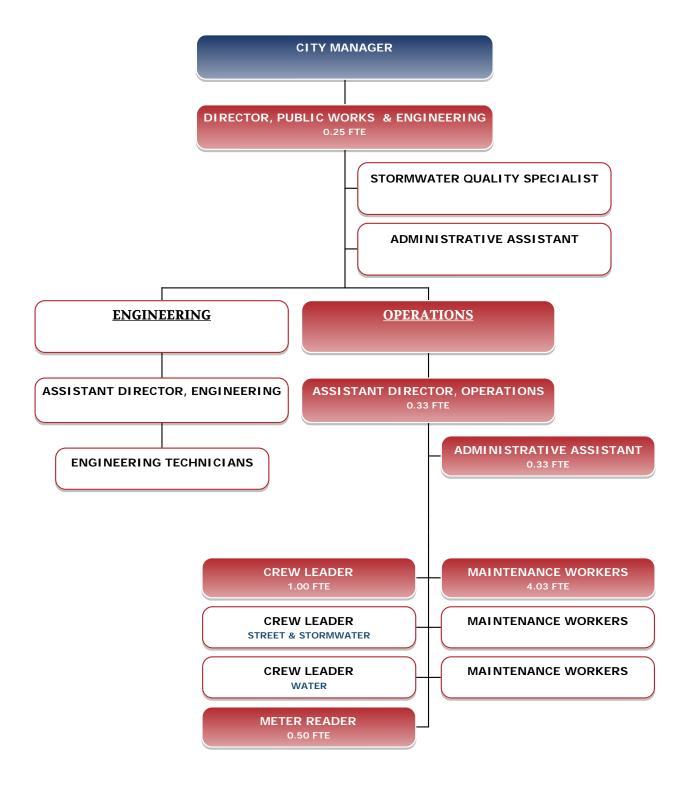

### **GOALS**

#### **Customer Service**

1. Respond to customer concerns/complaints in a timely manner.

#### Sewer System Maintenance

 Perform annual televising and jetting/cleaning in accordance with the Department's Standard Operating Procedures

## **FY 2018 PERFORMANCE SUMMARY**

1. Continued the annual sewer jetting program. In FY 2018 approximately 130,000 linear feet were jetted. The goal is to jet the entire system every three years.

## **SIGNIFICANT BUDGETARY ISSUES**

Included in this budget is funding for:

- 1. The cost of treatment of sewer by the Little Blue Valley Sewer District is included in this budget. \$1,264,580
- 2. The cost of treatment of sewer by the Middle Big Creek Sewer Subdistrict is included in this budget at \$684,840



## PUBLIC WORKS SEWER UTILITIES



## **SEWER UTILITIES**

#### **By Category**

|                         | 2015-16<br>Actual | 2016-17<br>Actual | 2017-18<br>Council<br>Adopted | 2017-18<br>Council As<br>Amended | 2017-18<br>Projected | 2018-19<br>Department<br>Requested | 2018-19<br>C.M.<br>Proposed | 2018-19<br>Council<br>Adopted |
|-------------------------|-------------------|-------------------|-------------------------------|----------------------------------|----------------------|------------------------------------|-----------------------------|-------------------------------|
| Personnel               | 393,895           | 614,864           | 461,542                       | 461,542                          | 430,207              | 459,952                            | 459,952                     |