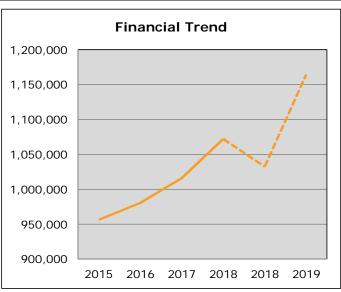

| Fund Balance - CASH Beginning of Year  Revenue  Water Sales Sewer Use Charge Water Meter Supply Fee Utility Penalties Contractual Revenue Interest Miscellaneous SRF/bond-Interest/Credit  Total Revenue  Commodities Personnel Commodities Utilities Contractual Capital Projects (Operating) Transfer to VERP Transfer to General Fund Miscellaneous Debt Service  Total Operating Expense  Net Operating Revenue (Expense)  Total Capital / Other Expenditures  Fund Balance (Gross)  Non-operating Income & Loss Depreciation Expense  (22  A 3  3 3  3 3  3 3  3 4  4 5  Fund Balance (Gross)  1,  Non-operating Income & Loss Depreciation Expense                                                                                                                                                                                                                                                                                                                                                                                                                                                                                                                                                                                                                                                                                                                                                                                                                                                                                                                                                                                                                                                                                                                                                                                                                                                                                                                                                                                                                                                                       | 120,608  120,608  120,608  120,608  1239,677  1982,405  56,035  146,986  11,363  12,391  23,417  155,645  627,917  748,525  794,500  1856,688  127,247  79,484  1959,182  98,822  756,464  14,357 | 2016-17 Actual  1,693,940  3,390,627 3,106,904 94,471 138,969 11,353 17,770 5,593 155,448  6,921,135  8,615,075  827,853 2,012,948 166,024 88,099 2,028,521  98,822 771,540 21,609 153,525 | 3,245,381 3,196,357 58,299 152,924 11,353 12,552 5,000 156,213 6,838,119 8,782,596 949,864 2,093,701 159,565 86,556 2,080,847 - 98,290 810,118              | Council As Amended  1,981,988  3,245,381 3,196,357 58,299 152,924 11,353 12,592 5,000 156,213  6,838,119  8,820,107  949,864 2,093,701 159,565 86,556 2,080,847 - 98,290 | 2017-18<br>Projected  1,981,988  3,181,779 3,284,213 88,235 129,708 11,353 41,100 5,000 156,213  6,897,601  8,879,589  877,215 2,066,926 112,735 92,423 2,064,335 | 2,061,281  3,373,801 3,259,452 42,875 132,302 11,353 23,754 5,000 153,338  7,001,875  9,063,155  950,634 2,031,328 148,255 96,648 2,133,054 7,500                                | 2,061,281  3,373,801 3,259,452 42,875 132,302 11,353 23,754 5,000 153,338  7,001,875  9,063,155  950,634 2,031,328 148,255 96,648 2,133,054 7,500                       |
|--------------------------------------------------------------------------------------------------------------------------------------------------------------------------------------------------------------------------------------------------------------------------------------------------------------------------------------------------------------------------------------------------------------------------------------------------------------------------------------------------------------------------------------------------------------------------------------------------------------------------------------------------------------------------------------------------------------------------------------------------------------------------------------------------------------------------------------------------------------------------------------------------------------------------------------------------------------------------------------------------------------------------------------------------------------------------------------------------------------------------------------------------------------------------------------------------------------------------------------------------------------------------------------------------------------------------------------------------------------------------------------------------------------------------------------------------------------------------------------------------------------------------------------------------------------------------------------------------------------------------------------------------------------------------------------------------------------------------------------------------------------------------------------------------------------------------------------------------------------------------------------------------------------------------------------------------------------------------------------------------------------------------------------------------------------------------------------------------------------------------------|---------------------------------------------------------------------------------------------------------------------------------------------------------------------------------------------------|--------------------------------------------------------------------------------------------------------------------------------------------------------------------------------------------|-------------------------------------------------------------------------------------------------------------------------------------------------------------|--------------------------------------------------------------------------------------------------------------------------------------------------------------------------|-------------------------------------------------------------------------------------------------------------------------------------------------------------------|----------------------------------------------------------------------------------------------------------------------------------------------------------------------------------|-------------------------------------------------------------------------------------------------------------------------------------------------------------------------|
| Fund Balance - CASH Beginning of Year 1, Revenue 3  Sewer Use Charge 2  Water Meter Supply Fee Utility Penalties Contractual Revenue Interest Miscellaneous SRF/bond-Interest/Credit 5  Total Revenue 6,  Total Fund Bal & Revenues 7,  Expenditures 9  Personnel Commodities 11  Maintenance & Supplies Utilities 12  Capital Projects (Operating) 17  Transfer to General Fund 18  Miscellaneous 19  Debt Service 5  Net Operating Expense 5  Net Operating Revenue (Expense) 1,  Total Capital / Other Expenditures 6,  Fund Balance (Gross) 1,  Non-operating Income & Loss 19  Depreciation Expense (22  Allowance (22                                                                                                                                                                                                                                                                                                                                                                                                                                                                                                                                                                                                                                                                                                                                                                                                                                                                                                                                                                                                                                                                                                                                                                                                                                                                                                                                                                                                                                                                                                    | 120,608<br>,239,677<br>,982,405<br>56,035<br>146,986<br>11,363<br>12,391<br>23,417<br>155,645<br>627,917<br>748,525<br>794,500<br>,856,688<br>127,247<br>79,484<br>,959,182<br>98,822<br>756,464  | 1,693,940  3,390,627 3,106,904 94,471 138,969 11,353 17,770 5,593 155,448  6,921,135  8,615,075  827,853 2,012,948 166,024 88,099 2,028,521  98,822 771,540 21,609                         | 3,245,381 3,196,357 58,299 152,924 11,353 12,592 5,000 156,213 6,838,119 8,782,596 949,864 2,093,701 159,565 86,556 2,080,847 - 98,290                      | 1,981,988  3,245,381 3,196,357 58,299 152,924 11,353 12,592 5,000 156,213  6,838,119  8,820,107  949,864 2,093,701 159,565 86,556 2,080,847                              | 3,181,779 3,284,213 88,235 129,708 11,353 41,100 5,000 156,213 6,897,601 8,879,589 877,215 2,066,926 112,735 92,423 2,064,335                                     | 2,061,281  3,373,801 3,259,452 42,875 132,302 11,353 23,754 5,000 153,338  7,001,875  9,063,155  950,634 2,031,328 148,255 96,648 2,133,054 7,500                                | 2,061,281  3,373,801 3,259,452 42,875 132,302 11,353 23,754 5,000 153,338  7,001,875  9,063,155  950,634 2,031,328 148,255 96,648 2,133,054                             |
| Revenue  Water Sales Sewer Use Charge Water Meter Supply Fee Utility Penalties Contractual Revenue Interest Miscellaneous SRF/bond-Interest/Credit  Total Revenue 6,  Total Fund Bal & Revenues 7,  Expenditures Personnel Commodities Maintenance & Supplies Utilities Contractual Capital Projects (Operating) Transfer to VERP Transfer to General Fund Miscellaneous Debt Service  Total Operating Expense  Net Operating Revenue (Expense)  Transfer to Restricted Revenue Fund Transfer to Ent. Cap Maint Fund  Total Capital / Other Expenditures  Total Expenditures  Fund Balance (Gross)  1,  Non-operating Income & Loss Depreciation Expense (2) Allowance                                                                                                                                                                                                                                                                                                                                                                                                                                                                                                                                                                                                                                                                                                                                                                                                                                                                                                                                                                                                                                                                                                                                                                                                                                                                                                                                                                                                                                                         | ,239,677<br>,982,405<br>56,035<br>146,986<br>11,363<br>12,391<br>23,417<br>155,645<br>627,917<br>748,525<br>794,500<br>,856,688<br>127,247<br>79,484<br>,959,182<br>98,822<br>756,464             | 3,390,627 3,106,904 94,471 138,969 11,353 17,770 5,593 155,448  6,921,135  8,615,075  827,853 2,012,948 166,024 88,099 2,028,521  98,822 771,540 21,609                                    | 3,245,381 3,196,357 58,299 152,924 11,353 12,592 5,000 156,213 6,838,119 8,782,596 949,864 2,093,701 159,565 86,556 2,080,847 - 98,290                      | 3,245,381 3,196,357 58,299 152,924 11,353 12,592 5,000 156,213 6,838,119 8,820,107 949,864 2,093,701 159,565 86,556 2,080,847                                            | 3,181,779 3,284,213 88,235 129,708 11,353 41,100 5,000 156,213 6,897,601 8,879,589  877,215 2,066,926 112,735 92,423 2,064,335                                    | 3,373,801<br>3,259,452<br>42,875<br>132,302<br>11,353<br>23,754<br>5,000<br>153,338<br>7,001,875<br>9,063,155<br>950,634<br>2,031,328<br>148,255<br>96,648<br>2,133,054<br>7,500 | 3,373,801<br>3,259,452<br>42,875<br>132,302<br>11,353<br>23,754<br>5,000<br>153,338<br>7,001,875<br>9,063,155<br>950,634<br>2,031,328<br>148,255<br>96,648<br>2,133,054 |
| Water Sales  Sewer Use Charge  Water Meter Supply Fee  Utility Penalties  Contractual Revenue Interest Miscellaneous SRF/bond-Interest/Credit  Total Revenue  6,  Total Fund Bal & Revenues  Personnel Commodities Maintenance & Supplies Utilities Contractual Capital Projects (Operating) Transfer to VERP Transfer to General Fund Miscellaneous Debt Service  Total Operating Expense  Net Operating Revenue (Expense)  Transfer to Restricted Revenue Fund Transfer to Ent. Cap Maint Fund  Total Capital / Other Expenditures  Fund Balance (Gross)  Non-operating Income & Loss Depreciation Expense  (2 Allowance                                                                                                                                                                                                                                                                                                                                                                                                                                                                                                                                                                                                                                                                                                                                                                                                                                                                                                                                                                                                                                                                                                                                                                                                                                                                                                                                                                                                                                                                                                     | ,982,405<br>56,035<br>146,986<br>11,363<br>12,391<br>23,417<br>155,645<br>627,917<br>748,525<br>794,500<br>,856,688<br>127,247<br>79,484<br>,959,182<br>98,822<br>756,464                         | 3,106,904<br>94,471<br>138,969<br>11,353<br>17,770<br>5,593<br>155,448<br>6,921,135<br>8,615,075<br>827,853<br>2,012,948<br>166,024<br>88,099<br>2,028,521<br>98,822<br>771,540<br>21,609  | 3,196,357<br>58,299<br>152,924<br>11,353<br>12,592<br>5,000<br>156,213<br>6,838,119<br>8,782,596<br>949,864<br>2,093,701<br>159,565<br>86,556<br>2,080,847  | 3,196,357 58,299 152,924 11,353 12,592 5,000 156,213 6,838,119 8,820,107 949,864 2,093,701 159,565 86,556 2,080,847                                                      | 3,284,213<br>88,235<br>129,708<br>11,353<br>41,100<br>5,000<br>156,213<br>6,897,601<br>8,879,589<br>877,215<br>2,066,926<br>112,735<br>92,423<br>2,064,335        | 3,259,452 42,875 132,302 11,353 23,754 5,000 153,338 7,001,875 9,063,155 950,634 2,031,328 148,255 96,648 2,133,054 7,500                                                        | 3,259,452 42,875 132,302 11,353 23,754 5,000 153,338 7,001,875 9,063,155 950,634 2,031,328 148,255 96,648 2,133,054                                                     |
| Sewer Use Charge Water Meter Supply Fee Utility Penalties Contractual Revenue Interest Miscellaneous SRF/bond-Interest/Credit  Total Revenue 6,  Total Fund Bal & Revenues 7,  Expenditures Personnel Commodities Maintenance & Supplies Utilities Contractual Capital Projects (Operating) Transfer to VERP Transfer to General Fund Miscellaneous Debt Service  Total Operating Expense  Net Operating Revenue (Expense)  Transfer to Restricted Revenue Fund Transfer to Ent. Cap Maint Fund  Total Capital / Other Expenditures  Total Expenditures  Fund Balance (Gross)  Non-operating Income & Loss Depreciation Expense (2 Allowance                                                                                                                                                                                                                                                                                                                                                                                                                                                                                                                                                                                                                                                                                                                                                                                                                                                                                                                                                                                                                                                                                                                                                                                                                                                                                                                                                                                                                                                                                   | ,982,405<br>56,035<br>146,986<br>11,363<br>12,391<br>23,417<br>155,645<br>627,917<br>748,525<br>794,500<br>,856,688<br>127,247<br>79,484<br>,959,182<br>98,822<br>756,464                         | 3,106,904<br>94,471<br>138,969<br>11,353<br>17,770<br>5,593<br>155,448<br>6,921,135<br>8,615,075<br>827,853<br>2,012,948<br>166,024<br>88,099<br>2,028,521<br>98,822<br>771,540<br>21,609  | 3,196,357<br>58,299<br>152,924<br>11,353<br>12,592<br>5,000<br>156,213<br>6,838,119<br>8,782,596<br>949,864<br>2,093,701<br>159,565<br>86,556<br>2,080,847  | 3,196,357 58,299 152,924 11,353 12,592 5,000 156,213 6,838,119 8,820,107 949,864 2,093,701 159,565 86,556 2,080,847                                                      | 3,284,213<br>88,235<br>129,708<br>11,353<br>41,100<br>5,000<br>156,213<br>6,897,601<br>8,879,589<br>877,215<br>2,066,926<br>112,735<br>92,423<br>2,064,335        | 3,259,452 42,875 132,302 11,353 23,754 5,000 153,338 7,001,875 9,063,155 950,634 2,031,328 148,255 96,648 2,133,054 7,500                                                        | 3,259,452 42,875 132,302 11,353 23,754 5,000 153,338 7,001,875 9,063,155 950,634 2,031,328 148,255 96,648 2,133,054                                                     |
| Sewer Use Charge Water Meter Supply Fee Utility Penalties Contractual Revenue Interest Miscellaneous SRF/bond-Interest/Credit  Total Revenue 6,  Total Fund Bal & Revenues 7,  Expenditures Personnel Commodities Maintenance & Supplies Utilities Contractual Capital Projects (Operating) Transfer to VERP Transfer to General Fund Miscellaneous Debt Service  Total Operating Expense  Net Operating Revenue (Expense)  Transfer to Restricted Revenue Fund Transfer to Ent. Cap Maint Fund  Total Capital / Other Expenditures  Total Expenditures  Fund Balance (Gross)  Non-operating Income & Loss Depreciation Expense (2 Allowance                                                                                                                                                                                                                                                                                                                                                                                                                                                                                                                                                                                                                                                                                                                                                                                                                                                                                                                                                                                                                                                                                                                                                                                                                                                                                                                                                                                                                                                                                   | ,982,405<br>56,035<br>146,986<br>11,363<br>12,391<br>23,417<br>155,645<br>627,917<br>748,525<br>794,500<br>,856,688<br>127,247<br>79,484<br>,959,182<br>98,822<br>756,464                         | 3,106,904<br>94,471<br>138,969<br>11,353<br>17,770<br>5,593<br>155,448<br>6,921,135<br>8,615,075<br>827,853<br>2,012,948<br>166,024<br>88,099<br>2,028,521<br>98,822<br>771,540<br>21,609  | 3,196,357<br>58,299<br>152,924<br>11,353<br>12,592<br>5,000<br>156,213<br>6,838,119<br>8,782,596<br>949,864<br>2,093,701<br>159,565<br>86,556<br>2,080,847  | 3,196,357 58,299 152,924 11,353 12,592 5,000 156,213 6,838,119 8,820,107 949,864 2,093,701 159,565 86,556 2,080,847                                                      | 3,284,213<br>88,235<br>129,708<br>11,353<br>41,100<br>5,000<br>156,213<br>6,897,601<br>8,879,589<br>877,215<br>2,066,926<br>112,735<br>92,423<br>2,064,335        | 3,259,452 42,875 132,302 11,353 23,754 5,000 153,338 7,001,875 9,063,155 950,634 2,031,328 148,255 96,648 2,133,054 7,500                                                        | 3,259,452 42,875 132,302 11,353 23,754 5,000 153,338 7,001,875 9,063,155 950,634 2,031,328 148,255 96,648 2,133,054                                                     |
| Water Meter Supply Fee Utility Penalties Contractual Revenue Interest Miscellaneous SRF/bond-Interest/Credit  Total Revenue  6,  Total Fund Bal & Revenues  7,  Expenditures Personnel Commodities Maintenance & Supplies Utilities Contractual Capital Projects (Operating) Transfer to VERP Transfer to General Fund Miscellaneous Debt Service  Total Operating Expense  Net Operating Revenue (Expense)  Transfer to Restricted Revenue Fund Transfer to Ent. Cap Maint Fund  Total Capital / Other Expenditures  Total Expenditures  6,  Non-operating Income & Loss Depreciation Expense  (2) Allowance                                                                                                                                                                                                                                                                                                                                                                                                                                                                                                                                                                                                                                                                                                                                                                                                                                                                                                                                                                                                                                                                                                                                                                                                                                                                                                                                                                                                                                                                                                                  | 56,035<br>146,986<br>11,363<br>12,391<br>23,417<br>155,645<br>527,917<br>748,525<br>794,500<br>,856,688<br>127,247<br>79,484<br>,959,182<br>98,822<br>756,464                                     | 94,471<br>138,969<br>11,353<br>17,770<br>5,593<br>155,448<br>6,921,135<br>8,615,075<br>827,853<br>2,012,948<br>166,024<br>88,099<br>2,028,521<br>98,822<br>771,540<br>21,609               | 58,299<br>152,924<br>11,353<br>12,592<br>5,000<br>156,213<br><b>6,838,119</b><br><b>8,782,596</b><br>949,864<br>2,093,701<br>159,565<br>86,556<br>2,080,847 | 58,299 152,924 11,353 12,592 5,000 156,213 6,838,119 8,820,107 949,864 2,093,701 159,565 86,556 2,080,847                                                                | 88,235<br>129,708<br>11,353<br>41,100<br>5,000<br>156,213<br>6,897,601<br>8,879,589<br>877,215<br>2,066,926<br>112,735<br>92,423<br>2,064,335                     | 42,875<br>132,302<br>11,353<br>23,754<br>5,000<br>153,338<br>7,001,875<br>9,063,155<br>950,634<br>2,031,328<br>148,255<br>96,648<br>2,133,054<br>7,500                           | 42,875 132,302 11,353 23,754 5,000 153,338 7,001,875 9,063,155  950,634 2,031,328 148,255 96,648 2,133,054                                                              |
| Contractual Revenue Interest Miscellaneous SRF/bond-Interest/Credit  Total Revenue 6,  Total Fund Bal & Revenues 7,  Expenditures Personnel Commodities 11 Maintenance & Supplies Utilities Contractual Capital Projects (Operating) Transfer to VERP Transfer to General Fund Miscellaneous Debt Service  Total Operating Expense  Net Operating Revenue (Expense)  Transfer to Restricted Revenue Fund Transfer to Ent. Cap Maint Fund  Total Capital / Other Expenditures  Total Expenditures 6,  Non-operating Income & Loss Depreciation Expense (2) Allowance                                                                                                                                                                                                                                                                                                                                                                                                                                                                                                                                                                                                                                                                                                                                                                                                                                                                                                                                                                                                                                                                                                                                                                                                                                                                                                                                                                                                                                                                                                                                                            | 11,363<br>12,391<br>23,417<br>155,645<br>527,917<br>748,525<br>794,500<br>,856,688<br>127,247<br>79,484<br>,959,182<br>98,822<br>756,464                                                          | 11,353<br>17,770<br>5,593<br>155,448<br>6,921,135<br>8,615,075<br>827,853<br>2,012,948<br>166,024<br>88,099<br>2,028,521<br>98,822<br>771,540<br>21,609                                    | 11,353<br>12,592<br>5,000<br>156,213<br>6,838,119<br>8,782,596<br>949,864<br>2,093,701<br>159,565<br>86,556<br>2,080,847<br>-<br>98,290                     | 11,353<br>12,592<br>5,000<br>156,213<br>6,838,119<br>8,820,107<br>949,864<br>2,093,701<br>159,565<br>86,556<br>2,080,847                                                 | 11,353<br>41,100<br>5,000<br>156,213<br>6,897,601<br>8,879,589<br>877,215<br>2,066,926<br>112,735<br>92,423<br>2,064,335                                          | 11,353<br>23,754<br>5,000<br>153,338<br>7,001,875<br>9,063,155<br>950,634<br>2,031,328<br>148,255<br>96,648<br>2,133,054<br>7,500                                                | 11,353<br>23,754<br>5,000<br>153,338<br><b>7,001,875</b><br><b>9,063,155</b><br>950,634<br>2,031,328<br>148,255<br>96,648<br>2,133,054                                  |
| Interest Miscellaneous SRF/bond-Interest/Credit  Total Revenue 6,  Total Fund Bal & Revenues 7,  Expenditures Personnel Commodities Maintenance & Supplies Utilities Contractual Capital Projects (Operating) Transfer to VERP Transfer to General Fund Miscellaneous Debt Service  Total Operating Expense  Net Operating Revenue (Expense)  Transfer to Ent. Cap Maint Fund  Total Capital / Other Expenditures  Total Expenditures 6,  Non-operating Income & Loss Depreciation Expense (2) Allowance                                                                                                                                                                                                                                                                                                                                                                                                                                                                                                                                                                                                                                                                                                                                                                                                                                                                                                                                                                                                                                                                                                                                                                                                                                                                                                                                                                                                                                                                                                                                                                                                                       | 12,391<br>23,417<br>155,645<br>527,917<br>748,525<br>794,500<br>,856,688<br>127,247<br>79,484<br>,959,182<br>98,822<br>756,464                                                                    | 17,770<br>5,593<br>155,448<br>6,921,135<br>8,615,075<br>827,853<br>2,012,948<br>166,024<br>88,099<br>2,028,521<br>98,822<br>771,540<br>21,609                                              | 12,592<br>5,000<br>156,213<br>6,838,119<br>8,782,596<br>949,864<br>2,093,701<br>159,565<br>86,556<br>2,080,847<br>-<br>98,290                               | 12,592<br>5,000<br>156,213<br>6,838,119<br>8,820,107<br>949,864<br>2,093,701<br>159,565<br>86,556<br>2,080,847                                                           | 41,100<br>5,000<br>156,213<br>6,897,601<br>8,879,589<br>877,215<br>2,066,926<br>112,735<br>92,423<br>2,064,335                                                    | 23,754<br>5,000<br>153,338<br>7,001,875<br>9,063,155<br>950,634<br>2,031,328<br>148,255<br>96,648<br>2,133,054<br>7,500                                                          | 23,754<br>5,000<br>153,338<br>7,001,875<br>9,063,155<br>950,634<br>2,031,328<br>148,255<br>96,648<br>2,133,054                                                          |
| Miscellaneous SRF/bond-Interest/Credit  Total Revenue 6,  Total Fund Bal & Revenues 7,  Expenditures Personnel Commodities Maintenance & Supplies Utilities Contractual Capital Projects (Operating) Transfer to VERP Transfer to General Fund Miscellaneous Debt Service  Total Operating Expense  Net Operating Revenue (Expense)  Transfer to Restricted Revenue Fund Transfer to Ent. Cap Maint Fund  Total Capital / Other Expenditures  Total Expenditures 6,  Non-operating Income & Loss Depreciation Expense (2 Allowance                                                                                                                                                                                                                                                                                                                                                                                                                                                                                                                                                                                                                                                                                                                                                                                                                                                                                                                                                                                                                                                                                                                                                                                                                                                                                                                                                                                                                                                                                                                                                                                             | 23,417<br>155,645<br>527,917<br>748,525<br>794,500<br>,856,688<br>127,247<br>79,484<br>,959,182<br>98,822<br>756,464                                                                              | 5,593<br>155,448<br>6,921,135<br>8,615,075<br>827,853<br>2,012,948<br>166,024<br>88,099<br>2,028,521<br>98,822<br>771,540<br>21,609                                                        | 5,000<br>156,213<br>6,838,119<br>8,782,596<br>949,864<br>2,093,701<br>159,565<br>86,556<br>2,080,847<br>-<br>98,290                                         | 5,000<br>156,213<br>6,838,119<br>8,820,107<br>949,864<br>2,093,701<br>159,565<br>86,556<br>2,080,847                                                                     | 5,000<br>156,213<br>6,897,601<br>8,879,589<br>877,215<br>2,066,926<br>112,735<br>92,423<br>2,064,335                                                              | 5,000<br>153,338<br>7,001,875<br>9,063,155<br>950,634<br>2,031,328<br>148,255<br>96,648<br>2,133,054<br>7,500                                                                    | 5,000<br>153,338<br>7,001,875<br>9,063,155<br>950,634<br>2,031,328<br>148,255<br>96,648<br>2,133,054                                                                    |
| Total Revenue 6,  Total Fund Bal & Revenues 7,  Expenditures Personnel Commodities 1 Maintenance & Supplies Utilities Contractual Capital Projects (Operating) Transfer to VERP Transfer to General Fund Miscellaneous Debt Service  Total Operating Expense 5  Net Operating Revenue (Expense)  Transfer to Ent. Cap Maint Fund  Total Capital / Other Expenditures  Total Expenditures 6,  Fund Balance (Gross) 1,  Non-operating Income & Loss Depreciation Expense (22 Allowance (Commodities) 1,  Description of the Commodities (Commodit | 748,525<br>794,500<br>,856,688<br>127,247<br>79,484<br>,959,182<br>98,822<br>756,464                                                                                                              | 155,448 6,921,135 8,615,075 827,853 2,012,948 166,024 88,099 2,028,521 98,822 771,540 21,609                                                                                               | 156,213<br>6,838,119<br>8,782,596<br>949,864<br>2,093,701<br>159,565<br>86,556<br>2,080,847<br>-<br>98,290                                                  | 156,213<br>6,838,119<br>8,820,107<br>949,864<br>2,093,701<br>159,565<br>86,556<br>2,080,847                                                                              | 156,213<br>6,897,601<br>8,879,589<br>877,215<br>2,066,926<br>112,735<br>92,423<br>2,064,335                                                                       | 153,338<br>7,001,875<br>9,063,155<br>950,634<br>2,031,328<br>148,255<br>96,648<br>2,133,054<br>7,500                                                                             | 153,338<br>7,001,875<br>9,063,155<br>950,634<br>2,031,328<br>148,255<br>96,648<br>2,133,054                                                                             |
| Total Revenue  Total Fund Bal & Revenues  7,  Expenditures Personnel Commodities Maintenance & Supplies Utilities Contractual Capital Projects (Operating) Transfer to VERP Transfer to General Fund Miscellaneous Debt Service  Total Operating Expense  Net Operating Revenue (Expense)  Transfer to Restricted Revenue Fund Transfer to Ent. Cap Maint Fund  Total Capital / Other Expenditures  Total Expenditures  Fund Balance (Gross)  Non-operating Income & Loss Depreciation Expense  (2 Allowance                                                                                                                                                                                                                                                                                                                                                                                                                                                                                                                                                                                                                                                                                                                                                                                                                                                                                                                                                                                                                                                                                                                                                                                                                                                                                                                                                                                                                                                                                                                                                                                                                   | 748,525<br>794,500<br>,856,688<br>127,247<br>79,484<br>,959,182<br>98,822<br>756,464                                                                                                              | 8,615,075<br>8,615,075<br>827,853<br>2,012,948<br>166,024<br>88,099<br>2,028,521<br>98,822<br>771,540<br>21,609                                                                            | 6,838,119<br>8,782,596<br>949,864<br>2,093,701<br>159,565<br>86,556<br>2,080,847<br>-<br>98,290                                                             | 6,838,119<br>8,820,107<br>949,864<br>2,093,701<br>159,565<br>86,556<br>2,080,847                                                                                         | 8,879,589<br>877,215<br>2,066,926<br>112,735<br>92,423<br>2,064,335                                                                                               | 7,001,875<br>9,063,155<br>950,634<br>2,031,328<br>148,255<br>96,648<br>2,133,054<br>7,500                                                                                        | 7,001,875<br>9,063,155<br>950,634<br>2,031,328<br>148,255<br>96,648<br>2,133,054                                                                                        |
| Total Fund Bal & Revenues 7,  Expenditures Personnel                                                                                                                                                                                                                                                                                                                                                                                                                                                                                                                                                                                                                                                                                                                                                                                                                                                                                                                                                                                                                                                                                                                                                                                                                                                                                                                                                                                                                                                                                                                                                                                                                                                                                                                                                                                                                                                                                                                                                                                                                                                                           | 748,525<br>794,500<br>,856,688<br>127,247<br>79,484<br>,959,182<br>98,822<br>756,464                                                                                                              | 8,615,075<br>827,853<br>2,012,948<br>166,024<br>88,099<br>2,028,521<br>98,822<br>771,540<br>21,609                                                                                         | 949,864<br>2,093,701<br>159,565<br>86,556<br>2,080,847<br>-<br>98,290                                                                                       | 949,864<br>2,093,701<br>159,565<br>86,556<br>2,080,847                                                                                                                   | 8,879,589<br>877,215<br>2,066,926<br>112,735<br>92,423<br>2,064,335                                                                                               | 9,063,155<br>950,634<br>2,031,328<br>148,255<br>96,648<br>2,133,054<br>7,500                                                                                                     | 9,063,155<br>950,634<br>2,031,328<br>148,255<br>96,648<br>2,133,054                                                                                                     |
| Expenditures Personnel Commodities Indiantenance & Supplies Utilities Contractual Capital Projects (Operating) Transfer to VERP Transfer to General Fund Miscellaneous Debt Service  Total Operating Expense  Net Operating Revenue (Expense)  Transfer to Ent. Cap Maint Fund  Total Capital / Other Expenditures  Total Expenditures  Fund Balance (Gross)  Non-operating Income & Loss Depreciation Expense  (2 Allowance                                                                                                                                                                                                                                                                                                                                                                                                                                                                                                                                                                                                                                                                                                                                                                                                                                                                                                                                                                                                                                                                                                                                                                                                                                                                                                                                                                                                                                                                                                                                                                                                                                                                                                   | 794,500<br>,856,688<br>127,247<br>79,484<br>,959,182<br>98,822<br>756,464                                                                                                                         | 827,853<br>2,012,948<br>166,024<br>88,099<br>2,028,521<br>98,822<br>771,540<br>21,609                                                                                                      | 949,864<br>2,093,701<br>159,565<br>86,556<br>2,080,847<br>-<br>98,290                                                                                       | 949,864<br>2,093,701<br>159,565<br>86,556<br>2,080,847                                                                                                                   | 877,215<br>2,066,926<br>112,735<br>92,423<br>2,064,335                                                                                                            | 950,634<br>2,031,328<br>148,255<br>96,648<br>2,133,054<br>7,500                                                                                                                  | 950,634<br>2,031,328<br>148,255<br>96,648<br>2,133,054                                                                                                                  |
| Expenditures Personnel Commodities Idialitenance & Supplies Utilities Contractual Capital Projects (Operating) Transfer to VERP Transfer to General Fund Miscellaneous Debt Service  Total Operating Expense  Net Operating Revenue (Expense)  Transfer to Ent. Cap Maint Fund  Total Capital / Other Expenditures  Total Expenditures  Fund Balance (Gross)  Non-operating Income & Loss Depreciation Expense  (2 Allowance                                                                                                                                                                                                                                                                                                                                                                                                                                                                                                                                                                                                                                                                                                                                                                                                                                                                                                                                                                                                                                                                                                                                                                                                                                                                                                                                                                                                                                                                                                                                                                                                                                                                                                   | 794,500<br>,856,688<br>127,247<br>79,484<br>,959,182<br>98,822<br>756,464                                                                                                                         | 827,853<br>2,012,948<br>166,024<br>88,099<br>2,028,521<br>98,822<br>771,540<br>21,609                                                                                                      | 949,864<br>2,093,701<br>159,565<br>86,556<br>2,080,847<br>-<br>98,290                                                                                       | 949,864<br>2,093,701<br>159,565<br>86,556<br>2,080,847                                                                                                                   | 877,215<br>2,066,926<br>112,735<br>92,423<br>2,064,335                                                                                                            | 950,634<br>2,031,328<br>148,255<br>96,648<br>2,133,054<br>7,500                                                                                                                  | 950,634<br>2,031,328<br>148,255<br>96,648<br>2,133,054                                                                                                                  |
| Personnel Commodities Maintenance & Supplies Utilities Contractual Capital Projects (Operating) Transfer to VERP Transfer to General Fund Miscellaneous Debt Service  Total Operating Expense  Total Operating Revenue (Expense)  Transfer to Restricted Revenue Fund Transfer to Ent. Cap Maint Fund  Total Capital / Other Expenditures  Total Expenditures  Fund Balance (Gross)  Non-operating Income & Loss Depreciation Expense  (2 Allowance                                                                                                                                                                                                                                                                                                                                                                                                                                                                                                                                                                                                                                                                                                                                                                                                                                                                                                                                                                                                                                                                                                                                                                                                                                                                                                                                                                                                                                                                                                                                                                                                                                                                            | ,856,688<br>127,247<br>79,484<br>,959,182<br>98,822<br>756,464                                                                                                                                    | 2,012,948<br>166,024<br>88,099<br>2,028,521<br>98,822<br>771,540<br>21,609                                                                                                                 | 2,093,701<br>159,565<br>86,556<br>2,080,847<br>-<br>98,290                                                                                                  | 2,093,701<br>159,565<br>86,556<br>2,080,847                                                                                                                              | 2,066,926<br>112,735<br>92,423<br>2,064,335                                                                                                                       | 2,031,328<br>148,255<br>96,648<br>2,133,054<br>7,500                                                                                                                             | 2,031,328<br>148,255<br>96,648<br>2,133,054                                                                                                                             |
| Commodities 1  Maintenance & Supplies Utilities Contractual 1  Capital Projects (Operating) Transfer to VERP Transfer to General Fund Miscellaneous Debt Service Total Operating Expense 5  Net Operating Revenue (Expense)  Transfer to Restricted Revenue Fund Transfer to Ent. Cap Maint Fund Total Capital / Other Expenditures  6,  Fund Balance (Gross) 1,  Non-operating Income & Loss Depreciation Expense (2, 2, 2, 2, 2, 2, 2, 2, 2, 2, 2, 2, 2, 2                                                                                                                                                                                                                                                                                                                                                                                                                                                                                                                                                                                                                                                                                                                                                                                                                                                                                                                                                                                                                                                                                                                                                                                                                                                                                                                                                                                                                                                                                                                                                                                                                                                                   | ,856,688<br>127,247<br>79,484<br>,959,182<br>98,822<br>756,464                                                                                                                                    | 2,012,948<br>166,024<br>88,099<br>2,028,521<br>98,822<br>771,540<br>21,609                                                                                                                 | 2,093,701<br>159,565<br>86,556<br>2,080,847<br>-<br>98,290                                                                                                  | 2,093,701<br>159,565<br>86,556<br>2,080,847                                                                                                                              | 2,066,926<br>112,735<br>92,423<br>2,064,335                                                                                                                       | 2,031,328<br>148,255<br>96,648<br>2,133,054<br>7,500                                                                                                                             | 2,031,328<br>148,255<br>96,648<br>2,133,054                                                                                                                             |
| Maintenance & Supplies Utilities Contractual Capital Projects (Operating) Transfer to VERP Transfer to General Fund Miscellaneous Debt Service  Total Operating Expense  Net Operating Revenue (Expense)  Transfer to Restricted Revenue Fund Transfer to Ent. Cap Maint Fund  Total Capital / Other Expenditures  Total Expenditures  Fund Balance (Gross)  Non-operating Income & Loss Depreciation Expense  (2 Allowance                                                                                                                                                                                                                                                                                                                                                                                                                                                                                                                                                                                                                                                                                                                                                                                                                                                                                                                                                                                                                                                                                                                                                                                                                                                                                                                                                                                                                                                                                                                                                                                                                                                                                                    | 127,247<br>79,484<br>,959,182<br>98,822<br>756,464                                                                                                                                                | 166,024<br>88,099<br>2,028,521<br>98,822<br>771,540<br>21,609                                                                                                                              | 159,565<br>86,556<br>2,080,847<br>-<br>98,290                                                                                                               | 159,565<br>86,556<br>2,080,847                                                                                                                                           | 112,735<br>92,423<br>2,064,335<br>-                                                                                                                               | 148,255<br>96,648<br>2,133,054<br>7,500                                                                                                                                          | 148,255<br>96,648<br>2,133,054                                                                                                                                          |
| Utilities Contractual Capital Projects (Operating) Transfer to VERP Transfer to General Fund Miscellaneous Debt Service  Total Operating Expense  Net Operating Revenue (Expense)  Transfer to Restricted Revenue Fund Transfer to Ent. Cap Maint Fund  Total Capital / Other Expenditures  Total Expenditures  Fund Balance (Gross)  Non-operating Income & Loss Depreciation Expense  (2 Allowance                                                                                                                                                                                                                                                                                                                                                                                                                                                                                                                                                                                                                                                                                                                                                                                                                                                                                                                                                                                                                                                                                                                                                                                                                                                                                                                                                                                                                                                                                                                                                                                                                                                                                                                           | 79,484<br>,959,182<br>98,822<br>756,464                                                                                                                                                           | 98,822<br>771,540<br>21,609                                                                                                                                                                | 86,556<br>2,080,847<br>-<br>98,290                                                                                                                          | 86,556<br>2,080,847<br>-                                                                                                                                                 | 92,423<br>2,064,335<br>-                                                                                                                                          | 96,648<br>2,133,054<br>7,500                                                                                                                                                     | 96,648<br>2,133,054                                                                                                                                                     |
| Contractual Capital Projects (Operating) Transfer to VERP Transfer to General Fund Miscellaneous Debt Service  Total Operating Expense  Net Operating Revenue (Expense)  Transfer to Restricted Revenue Fund Transfer to Ent. Cap Maint Fund  Total Capital / Other Expenditures  Total Expenditures  Fund Balance (Gross)  Non-operating Income & Loss Depreciation Expense  (2 Allowance                                                                                                                                                                                                                                                                                                                                                                                                                                                                                                                                                                                                                                                                                                                                                                                                                                                                                                                                                                                                                                                                                                                                                                                                                                                                                                                                                                                                                                                                                                                                                                                                                                                                                                                                     | ,959,182<br>98,822<br>756,464                                                                                                                                                                     | 2,028,521<br>98,822<br>771,540<br>21,609                                                                                                                                                   | 2,080,847<br>-<br>98,290                                                                                                                                    | 2,080,847                                                                                                                                                                | 2,064,335                                                                                                                                                         | 2,133,054<br>7,500                                                                                                                                                               | 2,133,054                                                                                                                                                               |
| Capital Projects (Operating) Transfer to VERP Transfer to General Fund Miscellaneous Debt Service  Total Operating Expense  Net Operating Revenue (Expense)  Transfer to Restricted Revenue Fund Transfer to Ent. Cap Maint Fund  Total Capital / Other Expenditures  Total Expenditures  Fund Balance (Gross)  Non-operating Income & Loss Depreciation Expense  (2 Allowance                                                                                                                                                                                                                                                                                                                                                                                                                                                                                                                                                                                                                                                                                                                                                                                                                                                                                                                                                                                                                                                                                                                                                                                                                                                                                                                                                                                                                                                                                                                                                                                                                                                                                                                                                 | 98,822<br>756,464                                                                                                                                                                                 | 98,822<br>771,540<br>21,609                                                                                                                                                                | -<br>98,290                                                                                                                                                 | -                                                                                                                                                                        | -                                                                                                                                                                 | 7,500                                                                                                                                                                            |                                                                                                                                                                         |
| Transfer to VERP Transfer to General Fund Miscellaneous Debt Service  Total Operating Expense  Net Operating Revenue (Expense)  Transfer to Restricted Revenue Fund Transfer to Ent. Cap Maint Fund  Total Capital / Other Expenditures  Total Expenditures  Fund Balance (Gross)  Non-operating Income & Loss Depreciation Expense  Allowance  2                                                                                                                                                                                                                                                                                                                                                                                                                                                                                                                                                                                                                                                                                                                                                                                                                                                                                                                                                                                                                                                                                                                                                                                                                                                                                                                                                                                                                                                                                                                                                                                                                                                                                                                                                                              | 756,464                                                                                                                                                                                           | 771,540<br>21,609                                                                                                                                                                          |                                                                                                                                                             | 98,290                                                                                                                                                                   |                                                                                                                                                                   |                                                                                                                                                                                  | / 500                                                                                                                                                                   |
| Transfer to General Fund Miscellaneous Debt Service  Total Operating Expense  Solution In Total Capital / Other Expenditures  Total Expenditures  Fund Balance (Gross)  Non-operating Income & Loss Depreciation Expense  Allowance                                                                                                                                                                                                                                                                                                                                                                                                                                                                                                                                                                                                                                                                                                                                                                                                                                                                                                                                                                                                                                                                                                                                                                                                                                                                                                                                                                                                                                                                                                                                                                                                                                                                                                                                                                                                                                                                                            | 756,464                                                                                                                                                                                           | 771,540<br>21,609                                                                                                                                                                          |                                                                                                                                                             | 98,290                                                                                                                                                                   |                                                                                                                                                                   |                                                                                                                                                                                  |                                                                                                                                                                         |
| Miscellaneous Debt Service  Total Operating Expense  Net Operating Revenue (Expense)  Transfer to Restricted Revenue Fund Transfer to Ent. Cap Maint Fund  Total Capital / Other Expenditures  Total Expenditures  6,  Fund Balance (Gross)  1,  Non-operating Income & Loss Depreciation Expense  Allowance  (2)                                                                                                                                                                                                                                                                                                                                                                                                                                                                                                                                                                                                                                                                                                                                                                                                                                                                                                                                                                                                                                                                                                                                                                                                                                                                                                                                                                                                                                                                                                                                                                                                                                                                                                                                                                                                              |                                                                                                                                                                                                   | 21,609                                                                                                                                                                                     | 810,118                                                                                                                                                     |                                                                                                                                                                          | 98,290                                                                                                                                                            | 105,186                                                                                                                                                                          | 105,186                                                                                                                                                                 |
| Debt Service  Total Operating Expense 5  Net Operating Revenue (Expense)  Transfer to Restricted Revenue Fund Transfer to Ent. Cap Maint Fund  Total Capital / Other Expenditures  Total Expenditures 6,  Fund Balance (Gross) 1,  Non-operating Income & Loss Depreciation Expense (22 Allowance 2                                                                                                                                                                                                                                                                                                                                                                                                                                                                                                                                                                                                                                                                                                                                                                                                                                                                                                                                                                                                                                                                                                                                                                                                                                                                                                                                                                                                                                                                                                                                                                                                                                                                                                                                                                                                                            | 14,357                                                                                                                                                                                            |                                                                                                                                                                                            |                                                                                                                                                             | 810,118                                                                                                                                                                  | 810,118                                                                                                                                                           | 829,280                                                                                                                                                                          | 829,280                                                                                                                                                                 |
| Total Operating Expense 5  Net Operating Revenue (Expense)  Transfer to Restricted Revenue Fund Transfer to Ent. Cap Maint Fund  Total Capital / Other Expenditures  Total Expenditures 6,  Fund Balance (Gross) 1,  Non-operating Income & Loss Depreciation Expense (2 Allowance 5                                                                                                                                                                                                                                                                                                                                                                                                                                                                                                                                                                                                                                                                                                                                                                                                                                                                                                                                                                                                                                                                                                                                                                                                                                                                                                                                                                                                                                                                                                                                                                                                                                                                                                                                                                                                                                           | 33,698                                                                                                                                                                                            |                                                                                                                                                                                            | 156,167                                                                                                                                                     | 156,167                                                                                                                                                                  | 156,167                                                                                                                                                           | 153,338                                                                                                                                                                          | 153,338                                                                                                                                                                 |
| Transfer to Restricted Revenue Fund Transfer to Ent. Cap Maint Fund  Total Capital / Other Expenditures  Total Expenditures  Fund Balance (Gross)  Non-operating Income & Loss Depreciation Expense  Allowance  (Expense)  1,  1,  2,  1,  2,  2,  3,  4,  5,  6,  1,  6,  1,  6,  1,  1,  1,  1,  1                                                                                                                                                                                                                                                                                                                                                                                                                                                                                                                                                                                                                                                                                                                                                                                                                                                                                                                                                                                                                                                                                                                                                                                                                                                                                                                                                                                                                                                                                                                                                                                                                                                                                                                                                                                                                           | 33,070                                                                                                                                                                                            |                                                                                                                                                                                            | 130,107                                                                                                                                                     | 130,107                                                                                                                                                                  | 130,107                                                                                                                                                           | 133,330                                                                                                                                                                          | 133,330                                                                                                                                                                 |
| Transfer to Restricted Revenue Fund Transfer to Ent. Cap Maint Fund  Total Capital / Other Expenditures  Total Expenditures  Fund Balance (Gross)  Non-operating Income & Loss Depreciation Expense  Allowance  2                                                                                                                                                                                                                                                                                                                                                                                                                                                                                                                                                                                                                                                                                                                                                                                                                                                                                                                                                                                                                                                                                                                                                                                                                                                                                                                                                                                                                                                                                                                                                                                                                                                                                                                                                                                                                                                                                                              | ,720,442                                                                                                                                                                                          | 6,168,941                                                                                                                                                                                  | 6,435,108                                                                                                                                                   | 6,435,108                                                                                                                                                                | 6,278,209                                                                                                                                                         | 6,455,223                                                                                                                                                                        | 6,455,223                                                                                                                                                               |
| Transfer to Ent. Cap Maint Fund  Total Capital / Other Expenditures  Total Expenditures  6,  Fund Balance (Gross)  1,  Non-operating Income & Loss  Depreciation Expense  Allowance  (2)                                                                                                                                                                                                                                                                                                                                                                                                                                                                                                                                                                                                                                                                                                                                                                                                                                                                                                                                                                                                                                                                                                                                                                                                                                                                                                                                                                                                                                                                                                                                                                                                                                                                                                                                                                                                                                                                                                                                       | 907,475                                                                                                                                                                                           | 752,194                                                                                                                                                                                    | 403,011                                                                                                                                                     | 403,011                                                                                                                                                                  | 619,392                                                                                                                                                           | 546,652                                                                                                                                                                          | 546,652                                                                                                                                                                 |
| Total Capital / Other Expenditures  Total Expenditures  6,  Fund Balance (Gross)  1,  Non-operating Income & Loss  Depreciation Expense  Allowance  2                                                                                                                                                                                                                                                                                                                                                                                                                                                                                                                                                                                                                                                                                                                                                                                                                                                                                                                                                                                                                                                                                                                                                                                                                                                                                                                                                                                                                                                                                                                                                                                                                                                                                                                                                                                                                                                                                                                                                                          | 100,000                                                                                                                                                                                           | 100,000                                                                                                                                                                                    |                                                                                                                                                             |                                                                                                                                                                          |                                                                                                                                                                   |                                                                                                                                                                                  |                                                                                                                                                                         |
| Total Expenditures 6,  Fund Balance (Gross) 1,  Non-operating Income & Loss  Depreciation Expense (2  Allowance 2                                                                                                                                                                                                                                                                                                                                                                                                                                                                                                                                                                                                                                                                                                                                                                                                                                                                                                                                                                                                                                                                                                                                                                                                                                                                                                                                                                                                                                                                                                                                                                                                                                                                                                                                                                                                                                                                                                                                                                                                              | 234,144                                                                                                                                                                                           | 364,146                                                                                                                                                                                    | 540,099                                                                                                                                                     | 540,099                                                                                                                                                                  | 540,099                                                                                                                                                           | 600,000                                                                                                                                                                          | 600,000                                                                                                                                                                 |
| Fund Balance (Gross) 1,  Non-operating Income & Loss  Depreciation Expense (2  Allowance 2                                                                                                                                                                                                                                                                                                                                                                                                                                                                                                                                                                                                                                                                                                                                                                                                                                                                                                                                                                                                                                                                                                                                                                                                                                                                                                                                                                                                                                                                                                                                                                                                                                                                                                                                                                                                                                                                                                                                                                                                                                     | 334,144                                                                                                                                                                                           | 464,146                                                                                                                                                                                    | 540,099                                                                                                                                                     | 540,099                                                                                                                                                                  | 540,099                                                                                                                                                           | 600,000                                                                                                                                                                          | 600,000                                                                                                                                                                 |
| Non-operating Income & Loss Depreciation Expense (2 Allowance 2                                                                                                                                                                                                                                                                                                                                                                                                                                                                                                                                                                                                                                                                                                                                                                                                                                                                                                                                                                                                                                                                                                                                                                                                                                                                                                                                                                                                                                                                                                                                                                                                                                                                                                                                                                                                                                                                                                                                                                                                                                                                | 054,586                                                                                                                                                                                           | 6,633,087                                                                                                                                                                                  | 6,975,207                                                                                                                                                   | 6,975,207                                                                                                                                                                | 6,818,308                                                                                                                                                         | 7,055,223                                                                                                                                                                        | 7,055,223                                                                                                                                                               |
| Non-operating Income & Loss Depreciation Expense (2 Allowance 2                                                                                                                                                                                                                                                                                                                                                                                                                                                                                                                                                                                                                                                                                                                                                                                                                                                                                                                                                                                                                                                                                                                                                                                                                                                                                                                                                                                                                                                                                                                                                                                                                                                                                                                                                                                                                                                                                                                                                                                                                                                                |                                                                                                                                                                                                   | 1 001 000                                                                                                                                                                                  | 1 007 000                                                                                                                                                   | 4.044.000                                                                                                                                                                | 0.0/4.004                                                                                                                                                         | 2 227 222                                                                                                                                                                        |                                                                                                                                                                         |
| Depreciation Expense (2<br>Allowance 2                                                                                                                                                                                                                                                                                                                                                                                                                                                                                                                                                                                                                                                                                                                                                                                                                                                                                                                                                                                                                                                                                                                                                                                                                                                                                                                                                                                                                                                                                                                                                                                                                                                                                                                                                                                                                                                                                                                                                                                                                                                                                         | 593,940                                                                                                                                                                                           | 1,981,988                                                                                                                                                                                  | 1,807,389                                                                                                                                                   | 1,844,900                                                                                                                                                                | 2,061,281                                                                                                                                                         | 2,007,933                                                                                                                                                                        | 2,007,933                                                                                                                                                               |
| Depreciation Expense (2<br>Allowance 2                                                                                                                                                                                                                                                                                                                                                                                                                                                                                                                                                                                                                                                                                                                                                                                                                                                                                                                                                                                                                                                                                                                                                                                                                                                                                                                                                                                                                                                                                                                                                                                                                                                                                                                                                                                                                                                                                                                                                                                                                                                                                         |                                                                                                                                                                                                   |                                                                                                                                                                                            |                                                                                                                                                             |                                                                                                                                                                          |                                                                                                                                                                   |                                                                                                                                                                                  |                                                                                                                                                                         |
|                                                                                                                                                                                                                                                                                                                                                                                                                                                                                                                                                                                                                                                                                                                                                                                                                                                                                                                                                                                                                                                                                                                                                                                                                                                                                                                                                                                                                                                                                                                                                                                                                                                                                                                                                                                                                                                                                                                                                                                                                                                                                                                                | ,775,133)                                                                                                                                                                                         | (2,372,314)                                                                                                                                                                                |                                                                                                                                                             |                                                                                                                                                                          |                                                                                                                                                                   |                                                                                                                                                                                  |                                                                                                                                                                         |
| Other                                                                                                                                                                                                                                                                                                                                                                                                                                                                                                                                                                                                                                                                                                                                                                                                                                                                                                                                                                                                                                                                                                                                                                                                                                                                                                                                                                                                                                                                                                                                                                                                                                                                                                                                                                                                                                                                                                                                                                                                                                                                                                                          | ,775,133                                                                                                                                                                                          | 2,372,314                                                                                                                                                                                  |                                                                                                                                                             |                                                                                                                                                                          |                                                                                                                                                                   |                                                                                                                                                                                  |                                                                                                                                                                         |
|                                                                                                                                                                                                                                                                                                                                                                                                                                                                                                                                                                                                                                                                                                                                                                                                                                                                                                                                                                                                                                                                                                                                                                                                                                                                                                                                                                                                                                                                                                                                                                                                                                                                                                                                                                                                                                                                                                                                                                                                                                                                                                                                |                                                                                                                                                                                                   |                                                                                                                                                                                            |                                                                                                                                                             |                                                                                                                                                                          |                                                                                                                                                                   |                                                                                                                                                                                  |                                                                                                                                                                         |
| <u> </u>                                                                                                                                                                                                                                                                                                                                                                                                                                                                                                                                                                                                                                                                                                                                                                                                                                                                                                                                                                                                                                                                                                                                                                                                                                                                                                                                                                                                                                                                                                                                                                                                                                                                                                                                                                                                                                                                                                                                                                                                                                                                                                                       | <del>_</del> _                                                                                                                                                                                    | -                                                                                                                                                                                          | -                                                                                                                                                           | -                                                                                                                                                                        | _                                                                                                                                                                 | -                                                                                                                                                                                |                                                                                                                                                                         |
|                                                                                                                                                                                                                                                                                                                                                                                                                                                                                                                                                                                                                                                                                                                                                                                                                                                                                                                                                                                                                                                                                                                                                                                                                                                                                                                                                                                                                                                                                                                                                                                                                                                                                                                                                                                                                                                                                                                                                                                                                                                                                                                                |                                                                                                                                                                                                   |                                                                                                                                                                                            |                                                                                                                                                             |                                                                                                                                                                          |                                                                                                                                                                   |                                                                                                                                                                                  |                                                                                                                                                                         |
| Net Fund Balance (Cash) 1,                                                                                                                                                                                                                                                                                                                                                                                                                                                                                                                                                                                                                                                                                                                                                                                                                                                                                                                                                                                                                                                                                                                                                                                                                                                                                                                                                                                                                                                                                                                                                                                                                                                                                                                                                                                                                                                                                                                                                                                                                                                                                                     | 593,940                                                                                                                                                                                           | 1,981,988                                                                                                                                                                                  | 1,807,389                                                                                                                                                   | 1,844,900                                                                                                                                                                | 2,061,281                                                                                                                                                         | 2,007,933                                                                                                                                                                        | 2,007,933                                                                                                                                                               |
| Less: Reserve Balance 20% of Exp (1,                                                                                                                                                                                                                                                                                                                                                                                                                                                                                                                                                                                                                                                                                                                                                                                                                                                                                                                                                                                                                                                                                                                                                                                                                                                                                                                                                                                                                                                                                                                                                                                                                                                                                                                                                                                                                                                                                                                                                                                                                                                                                           | 144,088)                                                                                                                                                                                          | (1,233,788)                                                                                                                                                                                | (1,287,022)                                                                                                                                                 | (1,287,022)                                                                                                                                                              | (1,255,642)                                                                                                                                                       | (1,291,045)                                                                                                                                                                      | (1,291,045)                                                                                                                                                             |
| Available Fund Balance - End of Year                                                                                                                                                                                                                                                                                                                                                                                                                                                                                                                                                                                                                                                                                                                                                                                                                                                                                                                                                                                                                                                                                                                                                                                                                                                                                                                                                                                                                                                                                                                                                                                                                                                                                                                                                                                                                                                                                                                                                                                                                                                                                           |                                                                                                                                                                                                   | 748,200                                                                                                                                                                                    | 520,367                                                                                                                                                     | 557,878                                                                                                                                                                  | 805,639                                                                                                                                                           | 716,888                                                                                                                                                                          | 716,888                                                                                                                                                                 |
| Solid Waste Fees                                                                                                                                                                                                                                                                                                                                                                                                                                                                                                                                                                                                                                                                                                                                                                                                                                                                                                                                                                                                                                                                                                                                                                                                                                                                                                                                                                                                                                                                                                                                                                                                                                                                                                                                                                                                                                                                                                                                                                                                                                                                                                               | 549,851                                                                                                                                                                                           | 1,016,108                                                                                                                                                                                  | 1,072,109                                                                                                                                                   | 1,072,109                                                                                                                                                                | 1,032,455                                                                                                                                                         | 1,164,598                                                                                                                                                                        | 1,164,598                                                                                                                                                               |
| Solid Waste Container Fees                                                                                                                                                                                                                                                                                                                                                                                                                                                                                                                                                                                                                                                                                                                                                                                                                                                                                                                                                                                                                                                                                                                                                                                                                                                                                                                                                                                                                                                                                                                                                                                                                                                                                                                                                                                                                                                                                                                                                                                                                                                                                                     |                                                                                                                                                                                                   | 1,010,100                                                                                                                                                                                  | 1,012,109                                                                                                                                                   | 1,012,107                                                                                                                                                                | 1,002,400                                                                                                                                                         | 1,104,070                                                                                                                                                                        | 1,104,070                                                                                                                                                               |
|                                                                                                                                                                                                                                                                                                                                                                                                                                                                                                                                                                                                                                                                                                                                                                                                                                                                                                                                                                                                                                                                                                                                                                                                                                                                                                                                                                                                                                                                                                                                                                                                                                                                                                                                                                                                                                                                                                                                                                                                                                                                                                                                | 980,588                                                                                                                                                                                           | 1,016,108                                                                                                                                                                                  | 1,072,109                                                                                                                                                   | 1,072,109                                                                                                                                                                | 1,032,455                                                                                                                                                         | 1,164,598                                                                                                                                                                        | 1,164,598                                                                                                                                                               |
|                                                                                                                                                                                                                                                                                                                                                                                                                                                                                                                                                                                                                                                                                                                                                                                                                                                                                                                                                                                                                                                                                                                                                                                                                                                                                                                                                                                                                                                                                                                                                                                                                                                                                                                                                                                                                                                                                                                                                                                                                                                                                                                                |                                                                                                                                                                                                   |                                                                                                                                                                                            |                                                                                                                                                             |                                                                                                                                                                          |                                                                                                                                                                   |                                                                                                                                                                                  |                                                                                                                                                                         |
| Contractual Services                                                                                                                                                                                                                                                                                                                                                                                                                                                                                                                                                                                                                                                                                                                                                                                                                                                                                                                                                                                                                                                                                                                                                                                                                                                                                                                                                                                                                                                                                                                                                                                                                                                                                                                                                                                                                                                                                                                                                                                                                                                                                                           | 980,588<br>9 <b>80,588</b>                                                                                                                                                                        |                                                                                                                                                                                            |                                                                                                                                                             | 1,072,109                                                                                                                                                                | 1,032,455                                                                                                                                                         | 1,164,598                                                                                                                                                                        | 1,164,598                                                                                                                                                               |
| Total Expenditures                                                                                                                                                                                                                                                                                                                                                                                                                                                                                                                                                                                                                                                                                                                                                                                                                                                                                                                                                                                                                                                                                                                                                                                                                                                                                                                                                                                                                                                                                                                                                                                                                                                                                                                                                                                                                                                                                                                                                                                                                                                                                                             | 980,588<br>980,588<br>956,038                                                                                                                                                                     | 1,018,617                                                                                                                                                                                  | 1,072,109                                                                                                                                                   | 1,072,109                                                                                                                                                                | 1,032,455                                                                                                                                                         | 1,164,598                                                                                                                                                                        | 1,164,598                                                                                                                                                               |
| Net Solid Waste Revenue (Expense)                                                                                                                                                                                                                                                                                                                                                                                                                                                                                                                                                                                                                                                                                                                                                                                                                                                                                                                                                                                                                                                                                                                                                                                                                                                                                                                                                                                                                                                                                                                                                                                                                                                                                                                                                                                                                                                                                                                                                                                                                                                                                              | 980,588<br>9 <b>80,588</b>                                                                                                                                                                        | 1,018,617<br><b>1,018,617</b>                                                                                                                                                              | 1,072,109<br>1,072,109                                                                                                                                      |                                                                                                                                                                          |                                                                                                                                                                   |                                                                                                                                                                                  |                                                                                                                                                                         |