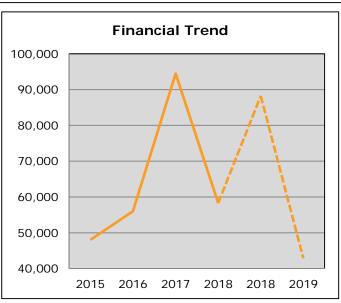

| Fund Balance - CASH Beginning of Year  Revenue  Water Sales Sewer Use Charge Water Meter Supply Fee Utility Penalties Contractual Revenue Interest Miscellaneous SRF/bond-Interest/Credit  Total Revenue  Commodities Personnel Commodities Utilities Contractual Capital Projects (Operating) Transfer to VERP Transfer to General Fund Miscellaneous Debt Service  Total Operating Expense  Net Operating Revenue (Expense)  Total Capital / Other Expenditures  Fund Balance (Gross)  Non-operating Income & Loss Depreciation Expense  (22  A 3  3 3  3 3  3 3  3 4  4 5  Fund Balance (Gross)  1,  Non-operating Income & Loss Depreciation Expense                                                                                                                                                                                                                                                                                                                                                                                                                                                                                                                                                                                                                                                                                                                                                                                                                                                                                                                                                                                                                                                                                                                                                                                                                                                                                                                                                                                                                                                                       | 120,608  120,608  120,608  120,608  1239,677  1982,405  56,035  146,986  11,363  12,391  23,417  155,645  627,917  748,525  794,500  1856,688  127,247  79,484  1959,182  98,822  756,464  14,357 | 2016-17 Actual  1,693,940  3,390,627 3,106,904 94,471 138,969 11,353 17,770 5,593 155,448  6,921,135  8,615,075  827,853 2,012,948 166,024 88,099 2,028,521  98,822 771,540 21,609 153,525 | 3,245,381 3,196,357 58,299 152,924 11,353 12,552 5,000 156,213 6,838,119 8,782,596 949,864 2,093,701 159,565 86,556 2,080,847 - 98,290 810,118              | Council As Amended  1,981,988  3,245,381 3,196,357 58,299 152,924 11,353 12,592 5,000 156,213  6,838,119  8,820,107  949,864 2,093,701 159,565 86,556 2,080,847 - 98,290 | 2017-18<br>Projected  1,981,988  3,181,779 3,284,213 88,235 129,708 11,353 41,100 5,000 156,213  6,897,601  8,879,589  877,215 2,066,926 112,735 92,423 2,064,335 | 2,061,281  3,373,801 3,259,452 42,875 132,302 11,353 23,754 5,000 153,338  7,001,875  9,063,155  950,634 2,031,328 148,255 96,648 2,133,054 7,500                                | 2,061,281  3,373,801 3,259,452 42,875 132,302 11,353 23,754 5,000 153,338  7,001,875  9,063,155  950,634 2,031,328 148,255 96,648 2,133,054 7,500                       |
|--------------------------------------------------------------------------------------------------------------------------------------------------------------------------------------------------------------------------------------------------------------------------------------------------------------------------------------------------------------------------------------------------------------------------------------------------------------------------------------------------------------------------------------------------------------------------------------------------------------------------------------------------------------------------------------------------------------------------------------------------------------------------------------------------------------------------------------------------------------------------------------------------------------------------------------------------------------------------------------------------------------------------------------------------------------------------------------------------------------------------------------------------------------------------------------------------------------------------------------------------------------------------------------------------------------------------------------------------------------------------------------------------------------------------------------------------------------------------------------------------------------------------------------------------------------------------------------------------------------------------------------------------------------------------------------------------------------------------------------------------------------------------------------------------------------------------------------------------------------------------------------------------------------------------------------------------------------------------------------------------------------------------------------------------------------------------------------------------------------------------------|---------------------------------------------------------------------------------------------------------------------------------------------------------------------------------------------------|--------------------------------------------------------------------------------------------------------------------------------------------------------------------------------------------|-------------------------------------------------------------------------------------------------------------------------------------------------------------|--------------------------------------------------------------------------------------------------------------------------------------------------------------------------|-------------------------------------------------------------------------------------------------------------------------------------------------------------------|----------------------------------------------------------------------------------------------------------------------------------------------------------------------------------|-------------------------------------------------------------------------------------------------------------------------------------------------------------------------|
| Fund Balance - CASH Beginning of Year 1, Revenue 3  Sewer Use Charge 2  Water Meter Supply Fee Utility Penalties Contractual Revenue Interest Miscellaneous SRF/bond-Interest/Credit 5  Total Revenue 6,  Total Fund Bal & Revenues 7,  Expenditures 9  Personnel Commodities 11  Maintenance & Supplies Utilities 12  Capital Projects (Operating) 17  Transfer to General Fund 18  Miscellaneous 19  Debt Service 5  Net Operating Expense 5  Net Operating Revenue (Expense) 1,  Total Capital / Other Expenditures 6,  Fund Balance (Gross) 1,  Non-operating Income & Loss 19  Depreciation Expense (22  Allowance (22                                                                                                                                                                                                                                                                                                                                                                                                                                                                                                                                                                                                                                                                                                                                                                                                                                                                                                                                                                                                                                                                                                                                                                                                                                                                                                                                                                                                                                                                                                    | 120,608<br>,239,677<br>,982,405<br>56,035<br>146,986<br>11,363<br>12,391<br>23,417<br>155,645<br>627,917<br>748,525<br>794,500<br>,856,688<br>127,247<br>79,484<br>,959,182<br>98,822<br>756,464  | 1,693,940  3,390,627 3,106,904 94,471 138,969 11,353 17,770 5,593 155,448  6,921,135  8,615,075  827,853 2,012,948 166,024 88,099 2,028,521  98,822 771,540 21,609                         | 3,245,381 3,196,357 58,299 152,924 11,353 12,592 5,000 156,213 6,838,119 8,782,596 949,864 2,093,701 159,565 86,556 2,080,847 - 98,290                      | 1,981,988  3,245,381 3,196,357 58,299 152,924 11,353 12,592 5,000 156,213  6,838,119  8,820,107  949,864 2,093,701 159,565 86,556 2,080,847                              | 3,181,779 3,284,213 88,235 129,708 11,353 41,100 5,000 156,213 6,897,601 8,879,589 877,215 2,066,926 112,735 92,423 2,064,335                                     | 2,061,281  3,373,801 3,259,452 42,875 132,302 11,353 23,754 5,000 153,338  7,001,875  9,063,155  950,634 2,031,328 148,255 96,648 2,133,054 7,500                                | 2,061,281  3,373,801 3,259,452 42,875 132,302 11,353 23,754 5,000 153,338  7,001,875  9,063,155  950,634 2,031,328 148,255 96,648 2,133,054                             |
| Revenue  Water Sales Sewer Use Charge Water Meter Supply Fee Utility Penalties Contractual Revenue Interest Miscellaneous SRF/bond-Interest/Credit  Total Revenue 6,  Total Fund Bal & Revenues 7,  Expenditures Personnel Commodities Maintenance & Supplies Utilities Contractual Capital Projects (Operating) Transfer to VERP Transfer to General Fund Miscellaneous Debt Service  Total Operating Expense  Net Operating Revenue (Expense)  Transfer to Restricted Revenue Fund Transfer to Ent. Cap Maint Fund  Total Capital / Other Expenditures  Total Expenditures  Fund Balance (Gross)  1,  Non-operating Income & Loss Depreciation Expense (2) Allowance                                                                                                                                                                                                                                                                                                                                                                                                                                                                                                                                                                                                                                                                                                                                                                                                                                                                                                                                                                                                                                                                                                                                                                                                                                                                                                                                                                                                                                                         | ,239,677<br>,982,405<br>56,035<br>146,986<br>11,363<br>12,391<br>23,417<br>155,645<br>627,917<br>748,525<br>794,500<br>,856,688<br>127,247<br>79,484<br>,959,182<br>98,822<br>756,464             | 3,390,627 3,106,904 94,471 138,969 11,353 17,770 5,593 155,448  6,921,135  8,615,075  827,853 2,012,948 166,024 88,099 2,028,521  98,822 771,540 21,609                                    | 3,245,381 3,196,357 58,299 152,924 11,353 12,592 5,000 156,213 6,838,119 8,782,596 949,864 2,093,701 159,565 86,556 2,080,847 - 98,290                      | 3,245,381 3,196,357 58,299 152,924 11,353 12,592 5,000 156,213 6,838,119 8,820,107 949,864 2,093,701 159,565 86,556 2,080,847                                            | 3,181,779 3,284,213 88,235 129,708 11,353 41,100 5,000 156,213 6,897,601 8,879,589  877,215 2,066,926 112,735 92,423 2,064,335                                    | 3,373,801<br>3,259,452<br>42,875<br>132,302<br>11,353<br>23,754<br>5,000<br>153,338<br>7,001,875<br>9,063,155<br>950,634<br>2,031,328<br>148,255<br>96,648<br>2,133,054<br>7,500 | 3,373,801<br>3,259,452<br>42,875<br>132,302<br>11,353<br>23,754<br>5,000<br>153,338<br>7,001,875<br>9,063,155<br>950,634<br>2,031,328<br>148,255<br>96,648<br>2,133,054 |
| Water Sales  Sewer Use Charge  Water Meter Supply Fee  Utility Penalties  Contractual Revenue Interest Miscellaneous SRF/bond-Interest/Credit  Total Revenue  6,  Total Fund Bal & Revenues  Personnel Commodities Maintenance & Supplies Utilities Contractual Capital Projects (Operating) Transfer to VERP Transfer to General Fund Miscellaneous Debt Service  Total Operating Expense  Net Operating Revenue (Expense)  Transfer to Restricted Revenue Fund Transfer to Ent. Cap Maint Fund  Total Capital / Other Expenditures  Fund Balance (Gross)  Non-operating Income & Loss Depreciation Expense  (2 Allowance                                                                                                                                                                                                                                                                                                                                                                                                                                                                                                                                                                                                                                                                                                                                                                                                                                                                                                                                                                                                                                                                                                                                                                                                                                                                                                                                                                                                                                                                                                     | ,982,405<br>56,035<br>146,986<br>11,363<br>12,391<br>23,417<br>155,645<br>627,917<br>748,525<br>794,500<br>,856,688<br>127,247<br>79,484<br>,959,182<br>98,822<br>756,464                         | 3,106,904<br>94,471<br>138,969<br>11,353<br>17,770<br>5,593<br>155,448<br>6,921,135<br>8,615,075<br>827,853<br>2,012,948<br>166,024<br>88,099<br>2,028,521<br>98,822<br>771,540<br>21,609  | 3,196,357<br>58,299<br>152,924<br>11,353<br>12,592<br>5,000<br>156,213<br>6,838,119<br>8,782,596<br>949,864<br>2,093,701<br>159,565<br>86,556<br>2,080,847  | 3,196,357 58,299 152,924 11,353 12,592 5,000 156,213 6,838,119 8,820,107 949,864 2,093,701 159,565 86,556 2,080,847                                                      | 3,284,213<br>88,235<br>129,708<br>11,353<br>41,100<br>5,000<br>156,213<br>6,897,601<br>8,879,589<br>877,215<br>2,066,926<br>112,735<br>92,423<br>2,064,335        | 3,259,452 42,875 132,302 11,353 23,754 5,000 153,338 7,001,875 9,063,155 950,634 2,031,328 148,255 96,648 2,133,054 7,500                                                        | 3,259,452 42,875 132,302 11,353 23,754 5,000 153,338 7,001,875 9,063,155 950,634 2,031,328 148,255 96,648 2,133,054                                                     |
| Sewer Use Charge Water Meter Supply Fee Utility Penalties Contractual Revenue Interest Miscellaneous SRF/bond-Interest/Credit  Total Revenue 6,  Total Fund Bal & Revenues 7,  Expenditures Personnel Commodities Maintenance & Supplies Utilities Contractual Capital Projects (Operating) Transfer to VERP Transfer to General Fund Miscellaneous Debt Service  Total Operating Expense  Net Operating Revenue (Expense)  Transfer to Restricted Revenue Fund Transfer to Ent. Cap Maint Fund  Total Capital / Other Expenditures  Total Expenditures  Fund Balance (Gross)  Non-operating Income & Loss Depreciation Expense (2 Allowance                                                                                                                                                                                                                                                                                                                                                                                                                                                                                                                                                                                                                                                                                                                                                                                                                                                                                                                                                                                                                                                                                                                                                                                                                                                                                                                                                                                                                                                                                   | ,982,405<br>56,035<br>146,986<br>11,363<br>12,391<br>23,417<br>155,645<br>627,917<br>748,525<br>794,500<br>,856,688<br>127,247<br>79,484<br>,959,182<br>98,822<br>756,464                         | 3,106,904<br>94,471<br>138,969<br>11,353<br>17,770<br>5,593<br>155,448<br>6,921,135<br>8,615,075<br>827,853<br>2,012,948<br>166,024<br>88,099<br>2,028,521<br>98,822<br>771,540<br>21,609  | 3,196,357<br>58,299<br>152,924<br>11,353<br>12,592<br>5,000<br>156,213<br>6,838,119<br>8,782,596<br>949,864<br>2,093,701<br>159,565<br>86,556<br>2,080,847  | 3,196,357 58,299 152,924 11,353 12,592 5,000 156,213 6,838,119 8,820,107 949,864 2,093,701 159,565 86,556 2,080,847                                                      | 3,284,213<br>88,235<br>129,708<br>11,353<br>41,100<br>5,000<br>156,213<br>6,897,601<br>8,879,589<br>877,215<br>2,066,926<br>112,735<br>92,423<br>2,064,335        | 3,259,452 42,875 132,302 11,353 23,754 5,000 153,338 7,001,875 9,063,155 950,634 2,031,328 148,255 96,648 2,133,054 7,500                                                        | 3,259,452 42,875 132,302 11,353 23,754 5,000 153,338 7,001,875 9,063,155 950,634 2,031,328 148,255 96,648 2,133,054                                                     |
| Sewer Use Charge Water Meter Supply Fee Utility Penalties Contractual Revenue Interest Miscellaneous SRF/bond-Interest/Credit  Total Revenue 6,  Total Fund Bal & Revenues 7,  Expenditures Personnel Commodities Maintenance & Supplies Utilities Contractual Capital Projects (Operating) Transfer to VERP Transfer to General Fund Miscellaneous Debt Service  Total Operating Expense  Net Operating Revenue (Expense)  Transfer to Restricted Revenue Fund Transfer to Ent. Cap Maint Fund  Total Capital / Other Expenditures  Total Expenditures  Fund Balance (Gross)  Non-operating Income & Loss Depreciation Expense (2 Allowance                                                                                                                                                                                                                                                                                                                                                                                                                                                                                                                                                                                                                                                                                                                                                                                                                                                                                                                                                                                                                                                                                                                                                                                                                                                                                                                                                                                                                                                                                   | ,982,405<br>56,035<br>146,986<br>11,363<br>12,391<br>23,417<br>155,645<br>627,917<br>748,525<br>794,500<br>,856,688<br>127,247<br>79,484<br>,959,182<br>98,822<br>756,464                         | 3,106,904<br>94,471<br>138,969<br>11,353<br>17,770<br>5,593<br>155,448<br>6,921,135<br>8,615,075<br>827,853<br>2,012,948<br>166,024<br>88,099<br>2,028,521<br>98,822<br>771,540<br>21,609  | 3,196,357<br>58,299<br>152,924<br>11,353<br>12,592<br>5,000<br>156,213<br>6,838,119<br>8,782,596<br>949,864<br>2,093,701<br>159,565<br>86,556<br>2,080,847  | 3,196,357 58,299 152,924 11,353 12,592 5,000 156,213 6,838,119 8,820,107 949,864 2,093,701 159,565 86,556 2,080,847                                                      | 3,284,213<br>88,235<br>129,708<br>11,353<br>41,100<br>5,000<br>156,213<br>6,897,601<br>8,879,589<br>877,215<br>2,066,926<br>112,735<br>92,423<br>2,064,335        | 3,259,452 42,875 132,302 11,353 23,754 5,000 153,338 7,001,875 9,063,155 950,634 2,031,328 148,255 96,648 2,133,054 7,500                                                        | 3,259,452 42,875 132,302 11,353 23,754 5,000 153,338 7,001,875 9,063,155 950,634 2,031,328 148,255 96,648 2,133,054                                                     |
| Water Meter Supply Fee Utility Penalties Contractual Revenue Interest Miscellaneous SRF/bond-Interest/Credit  Total Revenue  6,  Total Fund Bal & Revenues  7,  Expenditures Personnel Commodities Maintenance & Supplies Utilities Contractual Capital Projects (Operating) Transfer to VERP Transfer to General Fund Miscellaneous Debt Service  Total Operating Expense  Net Operating Revenue (Expense)  Transfer to Restricted Revenue Fund Transfer to Ent. Cap Maint Fund  Total Capital / Other Expenditures  Total Expenditures  6,  Non-operating Income & Loss Depreciation Expense  (2) Allowance                                                                                                                                                                                                                                                                                                                                                                                                                                                                                                                                                                                                                                                                                                                                                                                                                                                                                                                                                                                                                                                                                                                                                                                                                                                                                                                                                                                                                                                                                                                  | 56,035<br>146,986<br>11,363<br>12,391<br>23,417<br>155,645<br>527,917<br>748,525<br>794,500<br>,856,688<br>127,247<br>79,484<br>,959,182<br>98,822<br>756,464                                     | 94,471<br>138,969<br>11,353<br>17,770<br>5,593<br>155,448<br>6,921,135<br>8,615,075<br>827,853<br>2,012,948<br>166,024<br>88,099<br>2,028,521<br>98,822<br>771,540<br>21,609               | 58,299<br>152,924<br>11,353<br>12,592<br>5,000<br>156,213<br><b>6,838,119</b><br><b>8,782,596</b><br>949,864<br>2,093,701<br>159,565<br>86,556<br>2,080,847 | 58,299 152,924 11,353 12,592 5,000 156,213 6,838,119 8,820,107 949,864 2,093,701 159,565 86,556 2,080,847                                                                | 88,235<br>129,708<br>11,353<br>41,100<br>5,000<br>156,213<br>6,897,601<br>8,879,589<br>877,215<br>2,066,926<br>112,735<br>92,423<br>2,064,335                     | 42,875<br>132,302<br>11,353<br>23,754<br>5,000<br>153,338<br>7,001,875<br>9,063,155<br>950,634<br>2,031,328<br>148,255<br>96,648<br>2,133,054<br>7,500                           | 42,875 132,302 11,353 23,754 5,000 153,338 7,001,875 9,063,155  950,634 2,031,328 148,255 96,648 2,133,054                                                              |
| Contractual Revenue Interest Miscellaneous SRF/bond-Interest/Credit  Total Revenue 6,  Total Fund Bal & Revenues 7,  Expenditures Personnel Commodities 11 Maintenance & Supplies Utilities Contractual Capital Projects (Operating) Transfer to VERP Transfer to General Fund Miscellaneous Debt Service  Total Operating Expense  Net Operating Revenue (Expense)  Transfer to Restricted Revenue Fund Transfer to Ent. Cap Maint Fund  Total Capital / Other Expenditures  Total Expenditures 6,  Non-operating Income & Loss Depreciation Expense (2) Allowance                                                                                                                                                                                                                                                                                                                                                                                                                                                                                                                                                                                                                                                                                                                                                                                                                                                                                                                                                                                                                                                                                                                                                                                                                                                                                                                                                                                                                                                                                                                                                            | 11,363<br>12,391<br>23,417<br>155,645<br>527,917<br>748,525<br>794,500<br>,856,688<br>127,247<br>79,484<br>,959,182<br>98,822<br>756,464                                                          | 11,353<br>17,770<br>5,593<br>155,448<br>6,921,135<br>8,615,075<br>827,853<br>2,012,948<br>166,024<br>88,099<br>2,028,521<br>98,822<br>771,540<br>21,609                                    | 11,353<br>12,592<br>5,000<br>156,213<br>6,838,119<br>8,782,596<br>949,864<br>2,093,701<br>159,565<br>86,556<br>2,080,847<br>-<br>98,290                     | 11,353<br>12,592<br>5,000<br>156,213<br>6,838,119<br>8,820,107<br>949,864<br>2,093,701<br>159,565<br>86,556<br>2,080,847                                                 | 11,353<br>41,100<br>5,000<br>156,213<br>6,897,601<br>8,879,589<br>877,215<br>2,066,926<br>112,735<br>92,423<br>2,064,335                                          | 11,353<br>23,754<br>5,000<br>153,338<br>7,001,875<br>9,063,155<br>950,634<br>2,031,328<br>148,255<br>96,648<br>2,133,054<br>7,500                                                | 11,353<br>23,754<br>5,000<br>153,338<br><b>7,001,875</b><br><b>9,063,155</b><br>950,634<br>2,031,328<br>148,255<br>96,648<br>2,133,054                                  |
| Interest Miscellaneous SRF/bond-Interest/Credit  Total Revenue 6,  Total Fund Bal & Revenues 7,  Expenditures Personnel Commodities Maintenance & Supplies Utilities Contractual Capital Projects (Operating) Transfer to VERP Transfer to General Fund Miscellaneous Debt Service  Total Operating Expense  Net Operating Revenue (Expense)  Transfer to Ent. Cap Maint Fund  Total Capital / Other Expenditures  Total Expenditures 6,  Non-operating Income & Loss Depreciation Expense (2) Allowance                                                                                                                                                                                                                                                                                                                                                                                                                                                                                                                                                                                                                                                                                                                                                                                                                                                                                                                                                                                                                                                                                                                                                                                                                                                                                                                                                                                                                                                                                                                                                                                                                       | 12,391<br>23,417<br>155,645<br>527,917<br>748,525<br>794,500<br>,856,688<br>127,247<br>79,484<br>,959,182<br>98,822<br>756,464                                                                    | 17,770<br>5,593<br>155,448<br>6,921,135<br>8,615,075<br>827,853<br>2,012,948<br>166,024<br>88,099<br>2,028,521<br>98,822<br>771,540<br>21,609                                              | 12,592<br>5,000<br>156,213<br>6,838,119<br>8,782,596<br>949,864<br>2,093,701<br>159,565<br>86,556<br>2,080,847<br>-<br>98,290                               | 12,592<br>5,000<br>156,213<br>6,838,119<br>8,820,107<br>949,864<br>2,093,701<br>159,565<br>86,556<br>2,080,847                                                           | 41,100<br>5,000<br>156,213<br>6,897,601<br>8,879,589<br>877,215<br>2,066,926<br>112,735<br>92,423<br>2,064,335                                                    | 23,754<br>5,000<br>153,338<br>7,001,875<br>9,063,155<br>950,634<br>2,031,328<br>148,255<br>96,648<br>2,133,054<br>7,500                                                          | 23,754<br>5,000<br>153,338<br>7,001,875<br>9,063,155<br>950,634<br>2,031,328<br>148,255<br>96,648<br>2,133,054                                                          |
| Miscellaneous SRF/bond-Interest/Credit  Total Revenue 6,  Total Fund Bal & Revenues 7,  Expenditures Personnel Commodities Maintenance & Supplies Utilities Contractual Capital Projects (Operating) Transfer to VERP Transfer to General Fund Miscellaneous Debt Service  Total Operating Expense  Net Operating Revenue (Expense)  Transfer to Restricted Revenue Fund Transfer to Ent. Cap Maint Fund  Total Capital / Other Expenditures  Total Expenditures 6,  Non-operating Income & Loss Depreciation Expense (2 Allowance                                                                                                                                                                                                                                                                                                                                                                                                                                                                                                                                                                                                                                                                                                                                                                                                                                                                                                                                                                                                                                                                                                                                                                                                                                                                                                                                                                                                                                                                                                                                                                                             | 23,417<br>155,645<br>527,917<br>748,525<br>794,500<br>,856,688<br>127,247<br>79,484<br>,959,182<br>98,822<br>756,464                                                                              | 5,593<br>155,448<br>6,921,135<br>8,615,075<br>827,853<br>2,012,948<br>166,024<br>88,099<br>2,028,521<br>98,822<br>771,540<br>21,609                                                        | 5,000<br>156,213<br>6,838,119<br>8,782,596<br>949,864<br>2,093,701<br>159,565<br>86,556<br>2,080,847<br>-<br>98,290                                         | 5,000<br>156,213<br>6,838,119<br>8,820,107<br>949,864<br>2,093,701<br>159,565<br>86,556<br>2,080,847                                                                     | 5,000<br>156,213<br>6,897,601<br>8,879,589<br>877,215<br>2,066,926<br>112,735<br>92,423<br>2,064,335                                                              | 5,000<br>153,338<br>7,001,875<br>9,063,155<br>950,634<br>2,031,328<br>148,255<br>96,648<br>2,133,054<br>7,500                                                                    | 5,000<br>153,338<br>7,001,875<br>9,063,155<br>950,634<br>2,031,328<br>148,255<br>96,648<br>2,133,054                                                                    |
| Total Revenue 6,  Total Fund Bal & Revenues 7,  Expenditures Personnel Commodities 1 Maintenance & Supplies Utilities Contractual Capital Projects (Operating) Transfer to VERP Transfer to General Fund Miscellaneous Debt Service  Total Operating Expense 5  Net Operating Revenue (Expense)  Transfer to Ent. Cap Maint Fund  Total Capital / Other Expenditures  Total Expenditures 6,  Fund Balance (Gross) 1,  Non-operating Income & Loss Depreciation Expense (22 Allowance (Commodities) 1,  Description of the Commodities (Commodit | 748,525<br>794,500<br>,856,688<br>127,247<br>79,484<br>,959,182<br>98,822<br>756,464                                                                                                              | 155,448 6,921,135 8,615,075 827,853 2,012,948 166,024 88,099 2,028,521 98,822 771,540 21,609                                                                                               | 156,213<br>6,838,119<br>8,782,596<br>949,864<br>2,093,701<br>159,565<br>86,556<br>2,080,847<br>-<br>98,290                                                  | 156,213<br>6,838,119<br>8,820,107<br>949,864<br>2,093,701<br>159,565<br>86,556<br>2,080,847                                                                              | 156,213<br>6,897,601<br>8,879,589<br>877,215<br>2,066,926<br>112,735<br>92,423<br>2,064,335                                                                       | 153,338<br>7,001,875<br>9,063,155<br>950,634<br>2,031,328<br>148,255<br>96,648<br>2,133,054<br>7,500                                                                             | 153,338<br>7,001,875<br>9,063,155<br>950,634<br>2,031,328<br>148,255<br>96,648<br>2,133,054                                                                             |
| Total Revenue  Total Fund Bal & Revenues  7,  Expenditures Personnel Commodities Maintenance & Supplies Utilities Contractual Capital Projects (Operating) Transfer to VERP Transfer to General Fund Miscellaneous Debt Service  Total Operating Expense  Net Operating Revenue (Expense)  Transfer to Restricted Revenue Fund Transfer to Ent. Cap Maint Fund  Total Capital / Other Expenditures  Total Expenditures  Fund Balance (Gross)  Non-operating Income & Loss Depreciation Expense  (2 Allowance                                                                                                                                                                                                                                                                                                                                                                                                                                                                                                                                                                                                                                                                                                                                                                                                                                                                                                                                                                                                                                                                                                                                                                                                                                                                                                                                                                                                                                                                                                                                                                                                                   | 748,525<br>794,500<br>,856,688<br>127,247<br>79,484<br>,959,182<br>98,822<br>756,464                                                                                                              | 8,615,075<br>8,615,075<br>827,853<br>2,012,948<br>166,024<br>88,099<br>2,028,521<br>98,822<br>771,540<br>21,609                                                                            | 6,838,119<br>8,782,596<br>949,864<br>2,093,701<br>159,565<br>86,556<br>2,080,847<br>-<br>98,290                                                             | 6,838,119<br>8,820,107<br>949,864<br>2,093,701<br>159,565<br>86,556<br>2,080,847                                                                                         | 8,879,589<br>877,215<br>2,066,926<br>112,735<br>92,423<br>2,064,335                                                                                               | 7,001,875<br>9,063,155<br>950,634<br>2,031,328<br>148,255<br>96,648<br>2,133,054<br>7,500                                                                                        | 7,001,875<br>9,063,155<br>950,634<br>2,031,328<br>148,255<br>96,648<br>2,133,054                                                                                        |
| Total Fund Bal & Revenues 7,  Expenditures Personnel                                                                                                                                                                                                                                                                                                                                                                                                                                                                                                                                                                                                                                                                                                                                                                                                                                                                                                                                                                                                                                                                                                                                                                                                                                                                                                                                                                                                                                                                                                                                                                                                                                                                                                                                                                                                                                                                                                                                                                                                                                                                           | 748,525<br>794,500<br>,856,688<br>127,247<br>79,484<br>,959,182<br>98,822<br>756,464                                                                                                              | 8,615,075<br>827,853<br>2,012,948<br>166,024<br>88,099<br>2,028,521<br>98,822<br>771,540<br>21,609                                                                                         | 949,864<br>2,093,701<br>159,565<br>86,556<br>2,080,847<br>-<br>98,290                                                                                       | 949,864<br>2,093,701<br>159,565<br>86,556<br>2,080,847                                                                                                                   | 8,879,589<br>877,215<br>2,066,926<br>112,735<br>92,423<br>2,064,335                                                                                               | 9,063,155<br>950,634<br>2,031,328<br>148,255<br>96,648<br>2,133,054<br>7,500                                                                                                     | 9,063,155<br>950,634<br>2,031,328<br>148,255<br>96,648<br>2,133,054                                                                                                     |
| Expenditures Personnel Commodities Indiantenance & Supplies Utilities Contractual Capital Projects (Operating) Transfer to VERP Transfer to General Fund Miscellaneous Debt Service  Total Operating Expense  Net Operating Revenue (Expense)  Transfer to Ent. Cap Maint Fund  Total Capital / Other Expenditures  Total Expenditures  Fund Balance (Gross)  Non-operating Income & Loss Depreciation Expense  (2 Allowance                                                                                                                                                                                                                                                                                                                                                                                                                                                                                                                                                                                                                                                                                                                                                                                                                                                                                                                                                                                                                                                                                                                                                                                                                                                                                                                                                                                                                                                                                                                                                                                                                                                                                                   | 794,500<br>,856,688<br>127,247<br>79,484<br>,959,182<br>98,822<br>756,464                                                                                                                         | 827,853<br>2,012,948<br>166,024<br>88,099<br>2,028,521<br>98,822<br>771,540<br>21,609                                                                                                      | 949,864<br>2,093,701<br>159,565<br>86,556<br>2,080,847<br>-<br>98,290                                                                                       | 949,864<br>2,093,701<br>159,565<br>86,556<br>2,080,847                                                                                                                   | 877,215<br>2,066,926<br>112,735<br>92,423<br>2,064,335                                                                                                            | 950,634<br>2,031,328<br>148,255<br>96,648<br>2,133,054<br>7,500                                                                                                                  | 950,634<br>2,031,328<br>148,255<br>96,648<br>2,133,054                                                                                                                  |
| Expenditures Personnel Commodities Idialitenance & Supplies Utilities Contractual Capital Projects (Operating) Transfer to VERP Transfer to General Fund Miscellaneous Debt Service  Total Operating Expense  Net Operating Revenue (Expense)  Transfer to Ent. Cap Maint Fund  Total Capital / Other Expenditures  Total Expenditures  Fund Balance (Gross)  Non-operating Income & Loss Depreciation Expense  (2 Allowance                                                                                                                                                                                                                                                                                                                                                                                                                                                                                                                                                                                                                                                                                                                                                                                                                                                                                                                                                                                                                                                                                                                                                                                                                                                                                                                                                                                                                                                                                                                                                                                                                                                                                                   | 794,500<br>,856,688<br>127,247<br>79,484<br>,959,182<br>98,822<br>756,464                                                                                                                         | 827,853<br>2,012,948<br>166,024<br>88,099<br>2,028,521<br>98,822<br>771,540<br>21,609                                                                                                      | 949,864<br>2,093,701<br>159,565<br>86,556<br>2,080,847<br>-<br>98,290                                                                                       | 949,864<br>2,093,701<br>159,565<br>86,556<br>2,080,847                                                                                                                   | 877,215<br>2,066,926<br>112,735<br>92,423<br>2,064,335                                                                                                            | 950,634<br>2,031,328<br>148,255<br>96,648<br>2,133,054<br>7,500                                                                                                                  | 950,634<br>2,031,328<br>148,255<br>96,648<br>2,133,054                                                                                                                  |
| Personnel Commodities Maintenance & Supplies Utilities Contractual Capital Projects (Operating) Transfer to VERP Transfer to General Fund Miscellaneous Debt Service  Total Operating Expense  Total Operating Revenue (Expense)  Transfer to Restricted Revenue Fund Transfer to Ent. Cap Maint Fund  Total Capital / Other Expenditures  Total Expenditures  Fund Balance (Gross)  Non-operating Income & Loss Depreciation Expense  (2 Allowance                                                                                                                                                                                                                                                                                                                                                                                                                                                                                                                                                                                                                                                                                                                                                                                                                                                                                                                                                                                                                                                                                                                                                                                                                                                                                                                                                                                                                                                                                                                                                                                                                                                                            | ,856,688<br>127,247<br>79,484<br>,959,182<br>98,822<br>756,464                                                                                                                                    | 2,012,948<br>166,024<br>88,099<br>2,028,521<br>98,822<br>771,540<br>21,609                                                                                                                 | 2,093,701<br>159,565<br>86,556<br>2,080,847<br>-<br>98,290                                                                                                  | 2,093,701<br>159,565<br>86,556<br>2,080,847                                                                                                                              | 2,066,926<br>112,735<br>92,423<br>2,064,335                                                                                                                       | 2,031,328<br>148,255<br>96,648<br>2,133,054<br>7,500                                                                                                                             | 2,031,328<br>148,255<br>96,648<br>2,133,054                                                                                                                             |
| Commodities 1  Maintenance & Supplies Utilities Contractual 1  Capital Projects (Operating) Transfer to VERP Transfer to General Fund Miscellaneous Debt Service Total Operating Expense 5  Net Operating Revenue (Expense)  Transfer to Restricted Revenue Fund Transfer to Ent. Cap Maint Fund Total Capital / Other Expenditures  6,  Fund Balance (Gross) 1,  Non-operating Income & Loss Depreciation Expense (2, 2, 2, 2, 2, 2, 2, 2, 2, 2, 2, 2, 2, 2                                                                                                                                                                                                                                                                                                                                                                                                                                                                                                                                                                                                                                                                                                                                                                                                                                                                                                                                                                                                                                                                                                                                                                                                                                                                                                                                                                                                                                                                                                                                                                                                                                                                   | ,856,688<br>127,247<br>79,484<br>,959,182<br>98,822<br>756,464                                                                                                                                    | 2,012,948<br>166,024<br>88,099<br>2,028,521<br>98,822<br>771,540<br>21,609                                                                                                                 | 2,093,701<br>159,565<br>86,556<br>2,080,847<br>-<br>98,290                                                                                                  | 2,093,701<br>159,565<br>86,556<br>2,080,847                                                                                                                              | 2,066,926<br>112,735<br>92,423<br>2,064,335                                                                                                                       | 2,031,328<br>148,255<br>96,648<br>2,133,054<br>7,500                                                                                                                             | 2,031,328<br>148,255<br>96,648<br>2,133,054                                                                                                                             |
| Maintenance & Supplies Utilities Contractual Capital Projects (Operating) Transfer to VERP Transfer to General Fund Miscellaneous Debt Service  Total Operating Expense  Net Operating Revenue (Expense)  Transfer to Restricted Revenue Fund Transfer to Ent. Cap Maint Fund  Total Capital / Other Expenditures  Total Expenditures  Fund Balance (Gross)  Non-operating Income & Loss Depreciation Expense  (2 Allowance                                                                                                                                                                                                                                                                                                                                                                                                                                                                                                                                                                                                                                                                                                                                                                                                                                                                                                                                                                                                                                                                                                                                                                                                                                                                                                                                                                                                                                                                                                                                                                                                                                                                                                    | 127,247<br>79,484<br>,959,182<br>98,822<br>756,464                                                                                                                                                | 166,024<br>88,099<br>2,028,521<br>98,822<br>771,540<br>21,609                                                                                                                              | 159,565<br>86,556<br>2,080,847<br>-<br>98,290                                                                                                               | 159,565<br>86,556<br>2,080,847                                                                                                                                           | 112,735<br>92,423<br>2,064,335<br>-                                                                                                                               | 148,255<br>96,648<br>2,133,054<br>7,500                                                                                                                                          | 148,255<br>96,648<br>2,133,054                                                                                                                                          |
| Utilities Contractual Capital Projects (Operating) Transfer to VERP Transfer to General Fund Miscellaneous Debt Service  Total Operating Expense  Net Operating Revenue (Expense)  Transfer to Restricted Revenue Fund Transfer to Ent. Cap Maint Fund  Total Capital / Other Expenditures  Total Expenditures  Fund Balance (Gross)  Non-operating Income & Loss Depreciation Expense  (2 Allowance                                                                                                                                                                                                                                                                                                                                                                                                                                                                                                                                                                                                                                                                                                                                                                                                                                                                                                                                                                                                                                                                                                                                                                                                                                                                                                                                                                                                                                                                                                                                                                                                                                                                                                                           | 79,484<br>,959,182<br>98,822<br>756,464                                                                                                                                                           | 98,822<br>771,540<br>21,609                                                                                                                                                                | 86,556<br>2,080,847<br>-<br>98,290                                                                                                                          | 86,556<br>2,080,847<br>-                                                                                                                                                 | 92,423<br>2,064,335<br>-                                                                                                                                          | 96,648<br>2,133,054<br>7,500                                                                                                                                                     | 96,648<br>2,133,054                                                                                                                                                     |
| Contractual Capital Projects (Operating) Transfer to VERP Transfer to General Fund Miscellaneous Debt Service  Total Operating Expense  Net Operating Revenue (Expense)  Transfer to Restricted Revenue Fund Transfer to Ent. Cap Maint Fund  Total Capital / Other Expenditures  Total Expenditures  Fund Balance (Gross)  Non-operating Income & Loss Depreciation Expense  (2 Allowance                                                                                                                                                                                                                                                                                                                                                                                                                                                                                                                                                                                                                                                                                                                                                                                                                                                                                                                                                                                                                                                                                                                                                                                                                                                                                                                                                                                                                                                                                                                                                                                                                                                                                                                                     | ,959,182<br>98,822<br>756,464                                                                                                                                                                     | 2,028,521<br>98,822<br>771,540<br>21,609                                                                                                                                                   | 2,080,847<br>-<br>98,290                                                                                                                                    | 2,080,847                                                                                                                                                                | 2,064,335                                                                                                                                                         | 2,133,054<br>7,500                                                                                                                                                               | 2,133,054                                                                                                                                                               |
| Capital Projects (Operating) Transfer to VERP Transfer to General Fund Miscellaneous Debt Service  Total Operating Expense  Net Operating Revenue (Expense)  Transfer to Restricted Revenue Fund Transfer to Ent. Cap Maint Fund  Total Capital / Other Expenditures  Total Expenditures  Fund Balance (Gross)  Non-operating Income & Loss Depreciation Expense  (2 Allowance                                                                                                                                                                                                                                                                                                                                                                                                                                                                                                                                                                                                                                                                                                                                                                                                                                                                                                                                                                                                                                                                                                                                                                                                                                                                                                                                                                                                                                                                                                                                                                                                                                                                                                                                                 | 98,822<br>756,464                                                                                                                                                                                 | 98,822<br>771,540<br>21,609                                                                                                                                                                | -<br>98,290                                                                                                                                                 | -                                                                                                                                                                        | -                                                                                                                                                                 | 7,500                                                                                                                                                                            |                                                                                                                                                                         |
| Transfer to VERP Transfer to General Fund Miscellaneous Debt Service  Total Operating Expense  Net Operating Revenue (Expense)  Transfer to Restricted Revenue Fund Transfer to Ent. Cap Maint Fund  Total Capital / Other Expenditures  Total Expenditures  Fund Balance (Gross)  Non-operating Income & Loss Depreciation Expense  Allowance  2                                                                                                                                                                                                                                                                                                                                                                                                                                                                                                                                                                                                                                                                                                                                                                                                                                                                                                                                                                                                                                                                                                                                                                                                                                                                                                                                                                                                                                                                                                                                                                                                                                                                                                                                                                              | 756,464                                                                                                                                                                                           | 771,540<br>21,609                                                                                                                                                                          |                                                                                                                                                             | 98,290                                                                                                                                                                   |                                                                                                                                                                   |                                                                                                                                                                                  | / 500                                                                                                                                                                   |
| Transfer to General Fund Miscellaneous Debt Service  Total Operating Expense  Solution In Total Capital / Other Expenditures  Total Expenditures  Fund Balance (Gross)  Non-operating Income & Loss Depreciation Expense  Allowance                                                                                                                                                                                                                                                                                                                                                                                                                                                                                                                                                                                                                                                                                                                                                                                                                                                                                                                                                                                                                                                                                                                                                                                                                                                                                                                                                                                                                                                                                                                                                                                                                                                                                                                                                                                                                                                                                            | 756,464                                                                                                                                                                                           | 771,540<br>21,609                                                                                                                                                                          |                                                                                                                                                             | 98,290                                                                                                                                                                   |                                                                                                                                                                   |                                                                                                                                                                                  |                                                                                                                                                                         |
| Miscellaneous Debt Service  Total Operating Expense  Net Operating Revenue (Expense)  Transfer to Restricted Revenue Fund Transfer to Ent. Cap Maint Fund  Total Capital / Other Expenditures  Total Expenditures  6,  Fund Balance (Gross)  1,  Non-operating Income & Loss Depreciation Expense  Allowance  (2)                                                                                                                                                                                                                                                                                                                                                                                                                                                                                                                                                                                                                                                                                                                                                                                                                                                                                                                                                                                                                                                                                                                                                                                                                                                                                                                                                                                                                                                                                                                                                                                                                                                                                                                                                                                                              |                                                                                                                                                                                                   | 21,609                                                                                                                                                                                     | 810,118                                                                                                                                                     |                                                                                                                                                                          | 98,290                                                                                                                                                            | 105,186                                                                                                                                                                          | 105,186                                                                                                                                                                 |
| Debt Service  Total Operating Expense 5  Net Operating Revenue (Expense)  Transfer to Restricted Revenue Fund Transfer to Ent. Cap Maint Fund  Total Capital / Other Expenditures  Total Expenditures 6,  Fund Balance (Gross) 1,  Non-operating Income & Loss Depreciation Expense (22 Allowance 2                                                                                                                                                                                                                                                                                                                                                                                                                                                                                                                                                                                                                                                                                                                                                                                                                                                                                                                                                                                                                                                                                                                                                                                                                                                                                                                                                                                                                                                                                                                                                                                                                                                                                                                                                                                                                            | 14,357                                                                                                                                                                                            |                                                                                                                                                                                            |                                                                                                                                                             | 810,118                                                                                                                                                                  | 810,118                                                                                                                                                           | 829,280                                                                                                                                                                          | 829,280                                                                                                                                                                 |
| Total Operating Expense 5  Net Operating Revenue (Expense)  Transfer to Restricted Revenue Fund Transfer to Ent. Cap Maint Fund  Total Capital / Other Expenditures  Total Expenditures 6,  Fund Balance (Gross) 1,  Non-operating Income & Loss Depreciation Expense (2 Allowance 5                                                                                                                                                                                                                                                                                                                                                                                                                                                                                                                                                                                                                                                                                                                                                                                                                                                                                                                                                                                                                                                                                                                                                                                                                                                                                                                                                                                                                                                                                                                                                                                                                                                                                                                                                                                                                                           | 33,698                                                                                                                                                                                            |                                                                                                                                                                                            | 156,167                                                                                                                                                     | 156,167                                                                                                                                                                  | 156,167                                                                                                                                                           | 153,338                                                                                                                                                                          | 153,338                                                                                                                                                                 |
| Transfer to Restricted Revenue Fund Transfer to Ent. Cap Maint Fund  Total Capital / Other Expenditures  Total Expenditures  Fund Balance (Gross)  Non-operating Income & Loss Depreciation Expense  Allowance  (Expense)  1,  1,  2,  1,  2,  2,  3,  4,  5,  6,  1,  6,  1,  6,  1,  1,  1,  1,  1                                                                                                                                                                                                                                                                                                                                                                                                                                                                                                                                                                                                                                                                                                                                                                                                                                                                                                                                                                                                                                                                                                                                                                                                                                                                                                                                                                                                                                                                                                                                                                                                                                                                                                                                                                                                                           | 33,070                                                                                                                                                                                            |                                                                                                                                                                                            | 130,107                                                                                                                                                     | 130,107                                                                                                                                                                  | 130,107                                                                                                                                                           | 133,330                                                                                                                                                                          | 133,330                                                                                                                                                                 |
| Transfer to Restricted Revenue Fund Transfer to Ent. Cap Maint Fund  Total Capital / Other Expenditures  Total Expenditures  Fund Balance (Gross)  Non-operating Income & Loss Depreciation Expense  Allowance  2                                                                                                                                                                                                                                                                                                                                                                                                                                                                                                                                                                                                                                                                                                                                                                                                                                                                                                                                                                                                                                                                                                                                                                                                                                                                                                                                                                                                                                                                                                                                                                                                                                                                                                                                                                                                                                                                                                              | ,720,442                                                                                                                                                                                          | 6,168,941                                                                                                                                                                                  | 6,435,108                                                                                                                                                   | 6,435,108                                                                                                                                                                | 6,278,209                                                                                                                                                         | 6,455,223                                                                                                                                                                        | 6,455,223                                                                                                                                                               |
| Transfer to Ent. Cap Maint Fund  Total Capital / Other Expenditures  Total Expenditures  6,  Fund Balance (Gross)  1,  Non-operating Income & Loss  Depreciation Expense  Allowance  (2)                                                                                                                                                                                                                                                                                                                                                                                                                                                                                                                                                                                                                                                                                                                                                                                                                                                                                                                                                                                                                                                                                                                                                                                                                                                                                                                                                                                                                                                                                                                                                                                                                                                                                                                                                                                                                                                                                                                                       | 907,475                                                                                                                                                                                           | 752,194                                                                                                                                                                                    | 403,011                                                                                                                                                     | 403,011                                                                                                                                                                  | 619,392                                                                                                                                                           | 546,652                                                                                                                                                                          | 546,652                                                                                                                                                                 |
| Total Capital / Other Expenditures  Total Expenditures  6,  Fund Balance (Gross)  1,  Non-operating Income & Loss  Depreciation Expense  Allowance  2                                                                                                                                                                                                                                                                                                                                                                                                                                                                                                                                                                                                                                                                                                                                                                                                                                                                                                                                                                                                                                                                                                                                                                                                                                                                                                                                                                                                                                                                                                                                                                                                                                                                                                                                                                                                                                                                                                                                                                          | 100,000                                                                                                                                                                                           | 100,000                                                                                                                                                                                    |                                                                                                                                                             |                                                                                                                                                                          |                                                                                                                                                                   |                                                                                                                                                                                  |                                                                                                                                                                         |
| Total Expenditures 6,  Fund Balance (Gross) 1,  Non-operating Income & Loss  Depreciation Expense (2  Allowance 2                                                                                                                                                                                                                                                                                                                                                                                                                                                                                                                                                                                                                                                                                                                                                                                                                                                                                                                                                                                                                                                                                                                                                                                                                                                                                                                                                                                                                                                                                                                                                                                                                                                                                                                                                                                                                                                                                                                                                                                                              | 234,144                                                                                                                                                                                           | 364,146                                                                                                                                                                                    | 540,099                                                                                                                                                     | 540,099                                                                                                                                                                  | 540,099                                                                                                                                                           | 600,000                                                                                                                                                                          | 600,000                                                                                                                                                                 |
| Fund Balance (Gross) 1,  Non-operating Income & Loss  Depreciation Expense (2  Allowance 2                                                                                                                                                                                                                                                                                                                                                                                                                                                                                                                                                                                                                                                                                                                                                                                                                                                                                                                                                                                                                                                                                                                                                                                                                                                                                                                                                                                                                                                                                                                                                                                                                                                                                                                                                                                                                                                                                                                                                                                                                                     | 334,144                                                                                                                                                                                           | 464,146                                                                                                                                                                                    | 540,099                                                                                                                                                     | 540,099                                                                                                                                                                  | 540,099                                                                                                                                                           | 600,000                                                                                                                                                                          | 600,000                                                                                                                                                                 |
| Non-operating Income & Loss Depreciation Expense (2 Allowance 2                                                                                                                                                                                                                                                                                                                                                                                                                                                                                                                                                                                                                                                                                                                                                                                                                                                                                                                                                                                                                                                                                                                                                                                                                                                                                                                                                                                                                                                                                                                                                                                                                                                                                                                                                                                                                                                                                                                                                                                                                                                                | 054,586                                                                                                                                                                                           | 6,633,087                                                                                                                                                                                  | 6,975,207                                                                                                                                                   | 6,975,207                                                                                                                                                                | 6,818,308                                                                                                                                                         | 7,055,223                                                                                                                                                                        | 7,055,223                                                                                                                                                               |
| Non-operating Income & Loss Depreciation Expense (2 Allowance 2                                                                                                                                                                                                                                                                                                                                                                                                                                                                                                                                                                                                                                                                                                                                                                                                                                                                                                                                                                                                                                                                                                                                                                                                                                                                                                                                                                                                                                                                                                                                                                                                                                                                                                                                                                                                                                                                                                                                                                                                                                                                |                                                                                                                                                                                                   | 1 001 000                                                                                                                                                                                  | 1 007 000                                                                                                                                                   | 4.044.000                                                                                                                                                                | 0.0/4.004                                                                                                                                                         | 2 227 222                                                                                                                                                                        |                                                                                                                                                                         |
| Depreciation Expense (2<br>Allowance 2                                                                                                                                                                                                                                                                                                                                                                                                                                                                                                                                                                                                                                                                                                                                                                                                                                                                                                                                                                                                                                                                                                                                                                                                                                                                                                                                                                                                                                                                                                                                                                                                                                                                                                                                                                                                                                                                                                                                                                                                                                                                                         | 593,940                                                                                                                                                                                           | 1,981,988                                                                                                                                                                                  | 1,807,389                                                                                                                                                   | 1,844,900                                                                                                                                                                | 2,061,281                                                                                                                                                         | 2,007,933                                                                                                                                                                        | 2,007,933                                                                                                                                                               |
| Depreciation Expense (2<br>Allowance 2                                                                                                                                                                                                                                                                                                                                                                                                                                                                                                                                                                                                                                                                                                                                                                                                                                                                                                                                                                                                                                                                                                                                                                                                                                                                                                                                                                                                                                                                                                                                                                                                                                                                                                                                                                                                                                                                                                                                                                                                                                                                                         |                                                                                                                                                                                                   |                                                                                                                                                                                            |                                                                                                                                                             |                                                                                                                                                                          |                                                                                                                                                                   |                                                                                                                                                                                  |                                                                                                                                                                         |
|                                                                                                                                                                                                                                                                                                                                                                                                                                                                                                                                                                                                                                                                                                                                                                                                                                                                                                                                                                                                                                                                                                                                                                                                                                                                                                                                                                                                                                                                                                                                                                                                                                                                                                                                                                                                                                                                                                                                                                                                                                                                                                                                | ,775,133)                                                                                                                                                                                         | (2,372,314)                                                                                                                                                                                |                                                                                                                                                             |                                                                                                                                                                          |                                                                                                                                                                   |                                                                                                                                                                                  |                                                                                                                                                                         |
| Other                                                                                                                                                                                                                                                                                                                                                                                                                                                                                                                                                                                                                                                                                                                                                                                                                                                                                                                                                                                                                                                                                                                                                                                                                                                                                                                                                                                                                                                                                                                                                                                                                                                                                                                                                                                                                                                                                                                                                                                                                                                                                                                          | ,775,133                                                                                                                                                                                          | 2,372,314                                                                                                                                                                                  |                                                                                                                                                             |                                                                                                                                                                          |                                                                                                                                                                   |                                                                                                                                                                                  |                                                                                                                                                                         |
|                                                                                                                                                                                                                                                                                                                                                                                                                                                                                                                                                                                                                                                                                                                                                                                                                                                                                                                                                                                                                                                                                                                                                                                                                                                                                                                                                                                                                                                                                                                                                                                                                                                                                                                                                                                                                                                                                                                                                                                                                                                                                                                                |                                                                                                                                                                                                   |                                                                                                                                                                                            |                                                                                                                                                             |                                                                                                                                                                          |                                                                                                                                                                   |                                                                                                                                                                                  |                                                                                                                                                                         |
| <u> </u>                                                                                                                                                                                                                                                                                                                                                                                                                                                                                                                                                                                                                                                                                                                                                                                                                                                                                                                                                                                                                                                                                                                                                                                                                                                                                                                                                                                                                                                                                                                                                                                                                                                                                                                                                                                                                                                                                                                                                                                                                                                                                                                       | <del>_</del> _                                                                                                                                                                                    | -                                                                                                                                                                                          | -                                                                                                                                                           | -                                                                                                                                                                        | _                                                                                                                                                                 | -                                                                                                                                                                                |                                                                                                                                                                         |
|                                                                                                                                                                                                                                                                                                                                                                                                                                                                                                                                                                                                                                                                                                                                                                                                                                                                                                                                                                                                                                                                                                                                                                                                                                                                                                                                                                                                                                                                                                                                                                                                                                                                                                                                                                                                                                                                                                                                                                                                                                                                                                                                |                                                                                                                                                                                                   |                                                                                                                                                                                            |                                                                                                                                                             |                                                                                                                                                                          |                                                                                                                                                                   |                                                                                                                                                                                  |                                                                                                                                                                         |
| Net Fund Balance (Cash) 1,                                                                                                                                                                                                                                                                                                                                                                                                                                                                                                                                                                                                                                                                                                                                                                                                                                                                                                                                                                                                                                                                                                                                                                                                                                                                                                                                                                                                                                                                                                                                                                                                                                                                                                                                                                                                                                                                                                                                                                                                                                                                                                     | 593,940                                                                                                                                                                                           | 1,981,988                                                                                                                                                                                  | 1,807,389                                                                                                                                                   | 1,844,900                                                                                                                                                                | 2,061,281                                                                                                                                                         | 2,007,933                                                                                                                                                                        | 2,007,933                                                                                                                                                               |
| Less: Reserve Balance 20% of Exp (1,                                                                                                                                                                                                                                                                                                                                                                                                                                                                                                                                                                                                                                                                                                                                                                                                                                                                                                                                                                                                                                                                                                                                                                                                                                                                                                                                                                                                                                                                                                                                                                                                                                                                                                                                                                                                                                                                                                                                                                                                                                                                                           | 144,088)                                                                                                                                                                                          | (1,233,788)                                                                                                                                                                                | (1,287,022)                                                                                                                                                 | (1,287,022)                                                                                                                                                              | (1,255,642)                                                                                                                                                       | (1,291,045)                                                                                                                                                                      | (1,291,045)                                                                                                                                                             |
| Available Fund Balance - End of Year                                                                                                                                                                                                                                                                                                                                                                                                                                                                                                                                                                                                                                                                                                                                                                                                                                                                                                                                                                                                                                                                                                                                                                                                                                                                                                                                                                                                                                                                                                                                                                                                                                                                                                                                                                                                                                                                                                                                                                                                                                                                                           |                                                                                                                                                                                                   | 748,200                                                                                                                                                                                    | 520,367                                                                                                                                                     | 557,878                                                                                                                                                                  | 805,639                                                                                                                                                           | 716,888                                                                                                                                                                          | 716,888                                                                                                                                                                 |
| Solid Waste Fees                                                                                                                                                                                                                                                                                                                                                                                                                                                                                                                                                                                                                                                                                                                                                                                                                                                                                                                                                                                                                                                                                                                                                                                                                                                                                                                                                                                                                                                                                                                                                                                                                                                                                                                                                                                                                                                                                                                                                                                                                                                                                                               | 549,851                                                                                                                                                                                           | 1,016,108                                                                                                                                                                                  | 1,072,109                                                                                                                                                   | 1,072,109                                                                                                                                                                | 1,032,455                                                                                                                                                         | 1,164,598                                                                                                                                                                        | 1,164,598                                                                                                                                                               |
| Solid Waste Container Fees                                                                                                                                                                                                                                                                                                                                                                                                                                                                                                                                                                                                                                                                                                                                                                                                                                                                                                                                                                                                                                                                                                                                                                                                                                                                                                                                                                                                                                                                                                                                                                                                                                                                                                                                                                                                                                                                                                                                                                                                                                                                                                     |                                                                                                                                                                                                   | 1,010,100                                                                                                                                                                                  | 1,012,109                                                                                                                                                   | 1,012,107                                                                                                                                                                | 1,002,400                                                                                                                                                         | 1,104,070                                                                                                                                                                        | 1,104,070                                                                                                                                                               |
|                                                                                                                                                                                                                                                                                                                                                                                                                                                                                                                                                                                                                                                                                                                                                                                                                                                                                                                                                                                                                                                                                                                                                                                                                                                                                                                                                                                                                                                                                                                                                                                                                                                                                                                                                                                                                                                                                                                                                                                                                                                                                                                                | 980,588                                                                                                                                                                                           | 1,016,108                                                                                                                                                                                  | 1,072,109                                                                                                                                                   | 1,072,109                                                                                                                                                                | 1,032,455                                                                                                                                                         | 1,164,598                                                                                                                                                                        | 1,164,598                                                                                                                                                               |
|                                                                                                                                                                                                                                                                                                                                                                                                                                                                                                                                                                                                                                                                                                                                                                                                                                                                                                                                                                                                                                                                                                                                                                                                                                                                                                                                                                                                                                                                                                                                                                                                                                                                                                                                                                                                                                                                                                                                                                                                                                                                                                                                |                                                                                                                                                                                                   |                                                                                                                                                                                            |                                                                                                                                                             |                                                                                                                                                                          |                                                                                                                                                                   |                                                                                                                                                                                  |                                                                                                                                                                         |
| Contractual Services                                                                                                                                                                                                                                                                                                                                                                                                                                                                                                                                                                                                                                                                                                                                                                                                                                                                                                                                                                                                                                                                                                                                                                                                                                                                                                                                                                                                                                                                                                                                                                                                                                                                                                                                                                                                                                                                                                                                                                                                                                                                                                           | 980,588<br>9 <b>80,588</b>                                                                                                                                                                        |                                                                                                                                                                                            |                                                                                                                                                             | 1,072,109                                                                                                                                                                | 1,032,455                                                                                                                                                         | 1,164,598                                                                                                                                                                        | 1,164,598                                                                                                                                                               |
| Total Expenditures                                                                                                                                                                                                                                                                                                                                                                                                                                                                                                                                                                                                                                                                                                                                                                                                                                                                                                                                                                                                                                                                                                                                                                                                                                                                                                                                                                                                                                                                                                                                                                                                                                                                                                                                                                                                                                                                                                                                                                                                                                                                                                             | 980,588<br>980,588<br>956,038                                                                                                                                                                     | 1,018,617                                                                                                                                                                                  | 1,072,109                                                                                                                                                   | 1,072,109                                                                                                                                                                | 1,032,455                                                                                                                                                         | 1,164,598                                                                                                                                                                        | 1,164,598                                                                                                                                                               |
| Net Solid Waste Revenue (Expense)                                                                                                                                                                                                                                                                                                                                                                                                                                                                                                                                                                                                                                                                                                                                                                                                                                                                                                                                                                                                                                                                                                                                                                                                                                                                                                                                                                                                                                                                                                                                                                                                                                                                                                                                                                                                                                                                                                                                                                                                                                                                                              | 980,588<br>9 <b>80,588</b>                                                                                                                                                                        | 1,018,617<br><b>1,018,617</b>                                                                                                                                                              | 1,072,109<br>1,072,109                                                                                                                                      |                                                                                                                                                                          |                                                                                                                                                                   |                                                                                                                                                                                  |                                                                                                                                                                         |