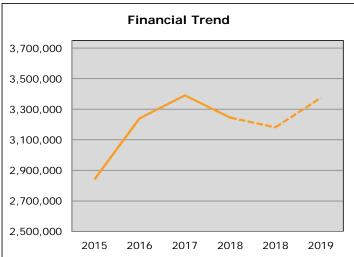

| Fund Balance - CASH Beginning of Year  Revenue  Water Sales Sewer Use Charge Water Meter Supply Fee Utility Penalties Contractual Revenue Interest Miscellaneous SRF/bond-Interest/Credit  Total Revenue  Commodities Personnel Commodities Utilities Contractual Capital Projects (Operating) Transfer to VERP Transfer to General Fund Miscellaneous Debt Service  Total Operating Expense  Net Operating Revenue (Expense)  Total Capital / Other Expenditures  Fund Balance (Gross)  Non-operating Income & Loss Depreciation Expense  (22  A 3  3 3  3 3  3 3  3 4  4 5  Fund Balance (Gross)  1,  Non-operating Income & Loss Depreciation Expense                                                                                                                                                                                                                                                                                                                                                                                                                                                                                                                                                                                                                                                                                                                                                                                                                                                                                                                                                                                                                                                                                                                                                                                                                                                                                                                                                                                                                                                                       | 120,608  120,608  120,608  120,608  1239,677  1982,405  56,035  146,986  11,363  12,391  23,417  155,645  627,917  748,525  794,500  1856,688  127,247  79,484  1959,182  98,822  756,464  14,357 | 2016-17 Actual  1,693,940  3,390,627 3,106,904 94,471 138,969 11,353 17,770 5,593 155,448  6,921,135  8,615,075  827,853 2,012,948 166,024 88,099 2,028,521  98,822 771,540 21,609 153,525 | 3,245,381 3,196,357 58,299 152,924 11,353 12,552 5,000 156,213 6,838,119 8,782,596 949,864 2,093,701 159,565 86,556 2,080,847 - 98,290 810,118              | Council As Amended  1,981,988  3,245,381 3,196,357 58,299 152,924 11,353 12,592 5,000 156,213  6,838,119  8,820,107  949,864 2,093,701 159,565 86,556 2,080,847 - 98,290 | 2017-18<br>Projected  1,981,988  3,181,779 3,284,213 88,235 129,708 11,353 41,100 5,000 156,213  6,897,601  8,879,589  877,215 2,066,926 112,735 92,423 2,064,335 | 2,061,281  3,373,801 3,259,452 42,875 132,302 11,353 23,754 5,000 153,338  7,001,875  9,063,155  950,634 2,031,328 148,255 96,648 2,133,054 7,500                                | 2,061,281  3,373,801 3,259,452 42,875 132,302 11,353 23,754 5,000 153,338  7,001,875  9,063,155  950,634 2,031,328 148,255 96,648 2,133,054 7,500                       |
|--------------------------------------------------------------------------------------------------------------------------------------------------------------------------------------------------------------------------------------------------------------------------------------------------------------------------------------------------------------------------------------------------------------------------------------------------------------------------------------------------------------------------------------------------------------------------------------------------------------------------------------------------------------------------------------------------------------------------------------------------------------------------------------------------------------------------------------------------------------------------------------------------------------------------------------------------------------------------------------------------------------------------------------------------------------------------------------------------------------------------------------------------------------------------------------------------------------------------------------------------------------------------------------------------------------------------------------------------------------------------------------------------------------------------------------------------------------------------------------------------------------------------------------------------------------------------------------------------------------------------------------------------------------------------------------------------------------------------------------------------------------------------------------------------------------------------------------------------------------------------------------------------------------------------------------------------------------------------------------------------------------------------------------------------------------------------------------------------------------------------------|---------------------------------------------------------------------------------------------------------------------------------------------------------------------------------------------------|--------------------------------------------------------------------------------------------------------------------------------------------------------------------------------------------|-------------------------------------------------------------------------------------------------------------------------------------------------------------|--------------------------------------------------------------------------------------------------------------------------------------------------------------------------|-------------------------------------------------------------------------------------------------------------------------------------------------------------------|----------------------------------------------------------------------------------------------------------------------------------------------------------------------------------|-------------------------------------------------------------------------------------------------------------------------------------------------------------------------|
| Fund Balance - CASH Beginning of Year 1, Revenue 3  Sewer Use Charge 2  Water Meter Supply Fee Utility Penalties Contractual Revenue Interest Miscellaneous SRF/bond-Interest/Credit 5  Total Revenue 6,  Total Fund Bal & Revenues 7,  Expenditures 9  Personnel Commodities 11  Maintenance & Supplies Utilities 12  Capital Projects (Operating) 17  Transfer to General Fund 18  Miscellaneous 19  Debt Service 5  Net Operating Expense 5  Net Operating Revenue (Expense) 1,  Total Capital / Other Expenditures 6,  Fund Balance (Gross) 1,  Non-operating Income & Loss 19  Depreciation Expense (22  Allowance (22                                                                                                                                                                                                                                                                                                                                                                                                                                                                                                                                                                                                                                                                                                                                                                                                                                                                                                                                                                                                                                                                                                                                                                                                                                                                                                                                                                                                                                                                                                    | 120,608<br>,239,677<br>,982,405<br>56,035<br>146,986<br>11,363<br>12,391<br>23,417<br>155,645<br>627,917<br>748,525<br>794,500<br>,856,688<br>127,247<br>79,484<br>,959,182<br>98,822<br>756,464  | 1,693,940  3,390,627 3,106,904 94,471 138,969 11,353 17,770 5,593 155,448  6,921,135  8,615,075  827,853 2,012,948 166,024 88,099 2,028,521  98,822 771,540 21,609                         | 3,245,381 3,196,357 58,299 152,924 11,353 12,592 5,000 156,213 6,838,119 8,782,596 949,864 2,093,701 159,565 86,556 2,080,847 - 98,290                      | 1,981,988  3,245,381 3,196,357 58,299 152,924 11,353 12,592 5,000 156,213  6,838,119  8,820,107  949,864 2,093,701 159,565 86,556 2,080,847                              | 3,181,779 3,284,213 88,235 129,708 11,353 41,100 5,000 156,213 6,897,601 8,879,589 877,215 2,066,926 112,735 92,423 2,064,335                                     | 2,061,281  3,373,801 3,259,452 42,875 132,302 11,353 23,754 5,000 153,338  7,001,875  9,063,155  950,634 2,031,328 148,255 96,648 2,133,054 7,500                                | 2,061,281  3,373,801 3,259,452 42,875 132,302 11,353 23,754 5,000 153,338  7,001,875  9,063,155  950,634 2,031,328 148,255 96,648 2,133,054                             |
| Revenue  Water Sales Sewer Use Charge Water Meter Supply Fee Utility Penalties Contractual Revenue Interest Miscellaneous SRF/bond-Interest/Credit  Total Revenue 6,  Total Fund Bal & Revenues 7,  Expenditures Personnel Commodities Maintenance & Supplies Utilities Contractual Capital Projects (Operating) Transfer to VERP Transfer to General Fund Miscellaneous Debt Service  Total Operating Expense  Net Operating Revenue (Expense)  Transfer to Restricted Revenue Fund Transfer to Ent. Cap Maint Fund  Total Capital / Other Expenditures  Total Expenditures  Fund Balance (Gross)  1,  Non-operating Income & Loss Depreciation Expense (2) Allowance                                                                                                                                                                                                                                                                                                                                                                                                                                                                                                                                                                                                                                                                                                                                                                                                                                                                                                                                                                                                                                                                                                                                                                                                                                                                                                                                                                                                                                                         | ,239,677<br>,982,405<br>56,035<br>146,986<br>11,363<br>12,391<br>23,417<br>155,645<br>627,917<br>748,525<br>794,500<br>,856,688<br>127,247<br>79,484<br>,959,182<br>98,822<br>756,464             | 3,390,627 3,106,904 94,471 138,969 11,353 17,770 5,593 155,448  6,921,135  8,615,075  827,853 2,012,948 166,024 88,099 2,028,521  98,822 771,540 21,609                                    | 3,245,381 3,196,357 58,299 152,924 11,353 12,592 5,000 156,213 6,838,119 8,782,596 949,864 2,093,701 159,565 86,556 2,080,847 - 98,290                      | 3,245,381 3,196,357 58,299 152,924 11,353 12,592 5,000 156,213 6,838,119 8,820,107 949,864 2,093,701 159,565 86,556 2,080,847                                            | 3,181,779 3,284,213 88,235 129,708 11,353 41,100 5,000 156,213 6,897,601 8,879,589  877,215 2,066,926 112,735 92,423 2,064,335                                    | 3,373,801<br>3,259,452<br>42,875<br>132,302<br>11,353<br>23,754<br>5,000<br>153,338<br>7,001,875<br>9,063,155<br>950,634<br>2,031,328<br>148,255<br>96,648<br>2,133,054<br>7,500 | 3,373,801<br>3,259,452<br>42,875<br>132,302<br>11,353<br>23,754<br>5,000<br>153,338<br>7,001,875<br>9,063,155<br>950,634<br>2,031,328<br>148,255<br>96,648<br>2,133,054 |
| Water Sales  Sewer Use Charge  Water Meter Supply Fee  Utility Penalties  Contractual Revenue Interest Miscellaneous SRF/bond-Interest/Credit  Total Revenue  6,  Total Fund Bal & Revenues  Personnel Commodities Maintenance & Supplies Utilities Contractual Capital Projects (Operating) Transfer to VERP Transfer to General Fund Miscellaneous Debt Service  Total Operating Expense  Net Operating Revenue (Expense)  Transfer to Restricted Revenue Fund Transfer to Ent. Cap Maint Fund  Total Capital / Other Expenditures  Fund Balance (Gross)  Non-operating Income & Loss Depreciation Expense  (2 Allowance                                                                                                                                                                                                                                                                                                                                                                                                                                                                                                                                                                                                                                                                                                                                                                                                                                                                                                                                                                                                                                                                                                                                                                                                                                                                                                                                                                                                                                                                                                     | ,982,405<br>56,035<br>146,986<br>11,363<br>12,391<br>23,417<br>155,645<br>627,917<br>748,525<br>794,500<br>,856,688<br>127,247<br>79,484<br>,959,182<br>98,822<br>756,464                         | 3,106,904<br>94,471<br>138,969<br>11,353<br>17,770<br>5,593<br>155,448<br>6,921,135<br>8,615,075<br>827,853<br>2,012,948<br>166,024<br>88,099<br>2,028,521<br>98,822<br>771,540<br>21,609  | 3,196,357<br>58,299<br>152,924<br>11,353<br>12,592<br>5,000<br>156,213<br>6,838,119<br>8,782,596<br>949,864<br>2,093,701<br>159,565<br>86,556<br>2,080,847  | 3,196,357 58,299 152,924 11,353 12,592 5,000 156,213 6,838,119 8,820,107 949,864 2,093,701 159,565 86,556 2,080,847                                                      | 3,284,213<br>88,235<br>129,708<br>11,353<br>41,100<br>5,000<br>156,213<br>6,897,601<br>8,879,589<br>877,215<br>2,066,926<br>112,735<br>92,423<br>2,064,335        | 3,259,452 42,875 132,302 11,353 23,754 5,000 153,338 7,001,875 9,063,155 950,634 2,031,328 148,255 96,648 2,133,054 7,500                                                        | 3,259,452 42,875 132,302 11,353 23,754 5,000 153,338 7,001,875 9,063,155 950,634 2,031,328 148,255 96,648 2,133,054                                                     |
| Sewer Use Charge Water Meter Supply Fee Utility Penalties Contractual Revenue Interest Miscellaneous SRF/bond-Interest/Credit  Total Revenue 6,  Total Fund Bal & Revenues 7,  Expenditures Personnel Commodities Maintenance & Supplies Utilities Contractual Capital Projects (Operating) Transfer to VERP Transfer to General Fund Miscellaneous Debt Service  Total Operating Expense  Net Operating Revenue (Expense)  Transfer to Restricted Revenue Fund Transfer to Ent. Cap Maint Fund  Total Capital / Other Expenditures  Total Expenditures  Fund Balance (Gross)  Non-operating Income & Loss Depreciation Expense (2 Allowance                                                                                                                                                                                                                                                                                                                                                                                                                                                                                                                                                                                                                                                                                                                                                                                                                                                                                                                                                                                                                                                                                                                                                                                                                                                                                                                                                                                                                                                                                   | ,982,405<br>56,035<br>146,986<br>11,363<br>12,391<br>23,417<br>155,645<br>627,917<br>748,525<br>794,500<br>,856,688<br>127,247<br>79,484<br>,959,182<br>98,822<br>756,464                         | 3,106,904<br>94,471<br>138,969<br>11,353<br>17,770<br>5,593<br>155,448<br>6,921,135<br>8,615,075<br>827,853<br>2,012,948<br>166,024<br>88,099<br>2,028,521<br>98,822<br>771,540<br>21,609  | 3,196,357<br>58,299<br>152,924<br>11,353<br>12,592<br>5,000<br>156,213<br>6,838,119<br>8,782,596<br>949,864<br>2,093,701<br>159,565<br>86,556<br>2,080,847  | 3,196,357 58,299 152,924 11,353 12,592 5,000 156,213 6,838,119 8,820,107 949,864 2,093,701 159,565 86,556 2,080,847                                                      | 3,284,213<br>88,235<br>129,708<br>11,353<br>41,100<br>5,000<br>156,213<br>6,897,601<br>8,879,589<br>877,215<br>2,066,926<br>112,735<br>92,423<br>2,064,335        | 3,259,452 42,875 132,302 11,353 23,754 5,000 153,338 7,001,875 9,063,155 950,634 2,031,328 148,255 96,648 2,133,054 7,500                                                        | 3,259,452 42,875 132,302 11,353 23,754 5,000 153,338 7,001,875 9,063,155 950,634 2,031,328 148,255 96,648 2,133,054                                                     |
| Sewer Use Charge Water Meter Supply Fee Utility Penalties Contractual Revenue Interest Miscellaneous SRF/bond-Interest/Credit  Total Revenue 6,  Total Fund Bal & Revenues 7,  Expenditures Personnel Commodities Maintenance & Supplies Utilities Contractual Capital Projects (Operating) Transfer to VERP Transfer to General Fund Miscellaneous Debt Service  Total Operating Expense  Net Operating Revenue (Expense)  Transfer to Restricted Revenue Fund Transfer to Ent. Cap Maint Fund  Total Capital / Other Expenditures  Total Expenditures  Fund Balance (Gross)  Non-operating Income & Loss Depreciation Expense (2 Allowance                                                                                                                                                                                                                                                                                                                                                                                                                                                                                                                                                                                                                                                                                                                                                                                                                                                                                                                                                                                                                                                                                                                                                                                                                                                                                                                                                                                                                                                                                   | ,982,405<br>56,035<br>146,986<br>11,363<br>12,391<br>23,417<br>155,645<br>627,917<br>748,525<br>794,500<br>,856,688<br>127,247<br>79,484<br>,959,182<br>98,822<br>756,464                         | 3,106,904<br>94,471<br>138,969<br>11,353<br>17,770<br>5,593<br>155,448<br>6,921,135<br>8,615,075<br>827,853<br>2,012,948<br>166,024<br>88,099<br>2,028,521<br>98,822<br>771,540<br>21,609  | 3,196,357<br>58,299<br>152,924<br>11,353<br>12,592<br>5,000<br>156,213<br>6,838,119<br>8,782,596<br>949,864<br>2,093,701<br>159,565<br>86,556<br>2,080,847  | 3,196,357 58,299 152,924 11,353 12,592 5,000 156,213 6,838,119 8,820,107 949,864 2,093,701 159,565 86,556 2,080,847                                                      | 3,284,213<br>88,235<br>129,708<br>11,353<br>41,100<br>5,000<br>156,213<br>6,897,601<br>8,879,589<br>877,215<br>2,066,926<br>112,735<br>92,423<br>2,064,335        | 3,259,452 42,875 132,302 11,353 23,754 5,000 153,338 7,001,875 9,063,155 950,634 2,031,328 148,255 96,648 2,133,054 7,500                                                        | 3,259,452 42,875 132,302 11,353 23,754 5,000 153,338 7,001,875 9,063,155 950,634 2,031,328 148,255 96,648 2,133,054                                                     |
| Water Meter Supply Fee Utility Penalties Contractual Revenue Interest Miscellaneous SRF/bond-Interest/Credit  Total Revenue  6,  Total Fund Bal & Revenues  7,  Expenditures Personnel Commodities Maintenance & Supplies Utilities Contractual Capital Projects (Operating) Transfer to VERP Transfer to General Fund Miscellaneous Debt Service  Total Operating Expense  Net Operating Revenue (Expense)  Transfer to Restricted Revenue Fund Transfer to Ent. Cap Maint Fund  Total Capital / Other Expenditures  Total Expenditures  6,  Non-operating Income & Loss Depreciation Expense  (2) Allowance                                                                                                                                                                                                                                                                                                                                                                                                                                                                                                                                                                                                                                                                                                                                                                                                                                                                                                                                                                                                                                                                                                                                                                                                                                                                                                                                                                                                                                                                                                                  | 56,035<br>146,986<br>11,363<br>12,391<br>23,417<br>155,645<br>527,917<br>748,525<br>794,500<br>,856,688<br>127,247<br>79,484<br>,959,182<br>98,822<br>756,464                                     | 94,471<br>138,969<br>11,353<br>17,770<br>5,593<br>155,448<br>6,921,135<br>8,615,075<br>827,853<br>2,012,948<br>166,024<br>88,099<br>2,028,521<br>98,822<br>771,540<br>21,609               | 58,299<br>152,924<br>11,353<br>12,592<br>5,000<br>156,213<br><b>6,838,119</b><br><b>8,782,596</b><br>949,864<br>2,093,701<br>159,565<br>86,556<br>2,080,847 | 58,299 152,924 11,353 12,592 5,000 156,213 6,838,119 8,820,107 949,864 2,093,701 159,565 86,556 2,080,847                                                                | 88,235<br>129,708<br>11,353<br>41,100<br>5,000<br>156,213<br>6,897,601<br>8,879,589<br>877,215<br>2,066,926<br>112,735<br>92,423<br>2,064,335                     | 42,875<br>132,302<br>11,353<br>23,754<br>5,000<br>153,338<br>7,001,875<br>9,063,155<br>950,634<br>2,031,328<br>148,255<br>96,648<br>2,133,054<br>7,500                           | 42,875 132,302 11,353 23,754 5,000 153,338 7,001,875 9,063,155  950,634 2,031,328 148,255 96,648 2,133,054                                                              |
| Contractual Revenue Interest Miscellaneous SRF/bond-Interest/Credit  Total Revenue 6,  Total Fund Bal & Revenues 7,  Expenditures Personnel Commodities 11 Maintenance & Supplies Utilities Contractual Capital Projects (Operating) Transfer to VERP Transfer to General Fund Miscellaneous Debt Service  Total Operating Expense  Net Operating Revenue (Expense)  Transfer to Restricted Revenue Fund Transfer to Ent. Cap Maint Fund  Total Capital / Other Expenditures  Total Expenditures 6,  Non-operating Income & Loss Depreciation Expense (2) Allowance                                                                                                                                                                                                                                                                                                                                                                                                                                                                                                                                                                                                                                                                                                                                                                                                                                                                                                                                                                                                                                                                                                                                                                                                                                                                                                                                                                                                                                                                                                                                                            | 11,363<br>12,391<br>23,417<br>155,645<br>527,917<br>748,525<br>794,500<br>,856,688<br>127,247<br>79,484<br>,959,182<br>98,822<br>756,464                                                          | 11,353<br>17,770<br>5,593<br>155,448<br>6,921,135<br>8,615,075<br>827,853<br>2,012,948<br>166,024<br>88,099<br>2,028,521<br>98,822<br>771,540<br>21,609                                    | 11,353<br>12,592<br>5,000<br>156,213<br>6,838,119<br>8,782,596<br>949,864<br>2,093,701<br>159,565<br>86,556<br>2,080,847<br>-<br>98,290                     | 11,353<br>12,592<br>5,000<br>156,213<br>6,838,119<br>8,820,107<br>949,864<br>2,093,701<br>159,565<br>86,556<br>2,080,847                                                 | 11,353<br>41,100<br>5,000<br>156,213<br>6,897,601<br>8,879,589<br>877,215<br>2,066,926<br>112,735<br>92,423<br>2,064,335                                          | 11,353<br>23,754<br>5,000<br>153,338<br>7,001,875<br>9,063,155<br>950,634<br>2,031,328<br>148,255<br>96,648<br>2,133,054<br>7,500                                                | 11,353<br>23,754<br>5,000<br>153,338<br><b>7,001,875</b><br><b>9,063,155</b><br>950,634<br>2,031,328<br>148,255<br>96,648<br>2,133,054                                  |
| Interest Miscellaneous SRF/bond-Interest/Credit  Total Revenue 6,  Total Fund Bal & Revenues 7,  Expenditures Personnel Commodities Maintenance & Supplies Utilities Contractual Capital Projects (Operating) Transfer to VERP Transfer to General Fund Miscellaneous Debt Service  Total Operating Expense  Net Operating Revenue (Expense)  Transfer to Ent. Cap Maint Fund  Total Capital / Other Expenditures  Total Expenditures 6,  Non-operating Income & Loss Depreciation Expense (2) Allowance                                                                                                                                                                                                                                                                                                                                                                                                                                                                                                                                                                                                                                                                                                                                                                                                                                                                                                                                                                                                                                                                                                                                                                                                                                                                                                                                                                                                                                                                                                                                                                                                                       | 12,391<br>23,417<br>155,645<br>527,917<br>748,525<br>794,500<br>,856,688<br>127,247<br>79,484<br>,959,182<br>98,822<br>756,464                                                                    | 17,770<br>5,593<br>155,448<br>6,921,135<br>8,615,075<br>827,853<br>2,012,948<br>166,024<br>88,099<br>2,028,521<br>98,822<br>771,540<br>21,609                                              | 12,592<br>5,000<br>156,213<br>6,838,119<br>8,782,596<br>949,864<br>2,093,701<br>159,565<br>86,556<br>2,080,847<br>-<br>98,290                               | 12,592<br>5,000<br>156,213<br>6,838,119<br>8,820,107<br>949,864<br>2,093,701<br>159,565<br>86,556<br>2,080,847                                                           | 41,100<br>5,000<br>156,213<br>6,897,601<br>8,879,589<br>877,215<br>2,066,926<br>112,735<br>92,423<br>2,064,335                                                    | 23,754<br>5,000<br>153,338<br>7,001,875<br>9,063,155<br>950,634<br>2,031,328<br>148,255<br>96,648<br>2,133,054<br>7,500                                                          | 23,754<br>5,000<br>153,338<br>7,001,875<br>9,063,155<br>950,634<br>2,031,328<br>148,255<br>96,648<br>2,133,054                                                          |
| Miscellaneous SRF/bond-Interest/Credit  Total Revenue 6,  Total Fund Bal & Revenues 7,  Expenditures Personnel Commodities Maintenance & Supplies Utilities Contractual Capital Projects (Operating) Transfer to VERP Transfer to General Fund Miscellaneous Debt Service  Total Operating Expense  Net Operating Revenue (Expense)  Transfer to Restricted Revenue Fund Transfer to Ent. Cap Maint Fund  Total Capital / Other Expenditures  Total Expenditures 6,  Non-operating Income & Loss Depreciation Expense (2 Allowance                                                                                                                                                                                                                                                                                                                                                                                                                                                                                                                                                                                                                                                                                                                                                                                                                                                                                                                                                                                                                                                                                                                                                                                                                                                                                                                                                                                                                                                                                                                                                                                             | 23,417<br>155,645<br>527,917<br>748,525<br>794,500<br>,856,688<br>127,247<br>79,484<br>,959,182<br>98,822<br>756,464                                                                              | 5,593<br>155,448<br>6,921,135<br>8,615,075<br>827,853<br>2,012,948<br>166,024<br>88,099<br>2,028,521<br>98,822<br>771,540<br>21,609                                                        | 5,000<br>156,213<br>6,838,119<br>8,782,596<br>949,864<br>2,093,701<br>159,565<br>86,556<br>2,080,847<br>-<br>98,290                                         | 5,000<br>156,213<br>6,838,119<br>8,820,107<br>949,864<br>2,093,701<br>159,565<br>86,556<br>2,080,847                                                                     | 5,000<br>156,213<br>6,897,601<br>8,879,589<br>877,215<br>2,066,926<br>112,735<br>92,423<br>2,064,335                                                              | 5,000<br>153,338<br>7,001,875<br>9,063,155<br>950,634<br>2,031,328<br>148,255<br>96,648<br>2,133,054<br>7,500                                                                    | 5,000<br>153,338<br>7,001,875<br>9,063,155<br>950,634<br>2,031,328<br>148,255<br>96,648<br>2,133,054                                                                    |
| Total Revenue 6,  Total Fund Bal & Revenues 7,  Expenditures Personnel Commodities 1 Maintenance & Supplies Utilities Contractual Capital Projects (Operating) Transfer to VERP Transfer to General Fund Miscellaneous Debt Service  Total Operating Expense 5  Net Operating Revenue (Expense)  Transfer to Ent. Cap Maint Fund  Total Capital / Other Expenditures  Total Expenditures 6,  Fund Balance (Gross) 1,  Non-operating Income & Loss Depreciation Expense (22 Allowance (Commodities) 1,  Description of the Commodities (Commodit | 748,525<br>794,500<br>,856,688<br>127,247<br>79,484<br>,959,182<br>98,822<br>756,464                                                                                                              | 155,448 6,921,135 8,615,075 827,853 2,012,948 166,024 88,099 2,028,521 98,822 771,540 21,609                                                                                               | 156,213<br>6,838,119<br>8,782,596<br>949,864<br>2,093,701<br>159,565<br>86,556<br>2,080,847<br>-<br>98,290                                                  | 156,213<br>6,838,119<br>8,820,107<br>949,864<br>2,093,701<br>159,565<br>86,556<br>2,080,847                                                                              | 156,213<br>6,897,601<br>8,879,589<br>877,215<br>2,066,926<br>112,735<br>92,423<br>2,064,335                                                                       | 153,338<br>7,001,875<br>9,063,155<br>950,634<br>2,031,328<br>148,255<br>96,648<br>2,133,054<br>7,500                                                                             | 153,338<br>7,001,875<br>9,063,155<br>950,634<br>2,031,328<br>148,255<br>96,648<br>2,133,054                                                                             |
| Total Revenue  Total Fund Bal & Revenues  7,  Expenditures Personnel Commodities Maintenance & Supplies Utilities Contractual Capital Projects (Operating) Transfer to VERP Transfer to General Fund Miscellaneous Debt Service  Total Operating Expense  Net Operating Revenue (Expense)  Transfer to Restricted Revenue Fund Transfer to Ent. Cap Maint Fund  Total Capital / Other Expenditures  Total Expenditures  Fund Balance (Gross)  Non-operating Income & Loss Depreciation Expense  (2 Allowance                                                                                                                                                                                                                                                                                                                                                                                                                                                                                                                                                                                                                                                                                                                                                                                                                                                                                                                                                                                                                                                                                                                                                                                                                                                                                                                                                                                                                                                                                                                                                                                                                   | 748,525<br>794,500<br>,856,688<br>127,247<br>79,484<br>,959,182<br>98,822<br>756,464                                                                                                              | 8,615,075<br>8,615,075<br>827,853<br>2,012,948<br>166,024<br>88,099<br>2,028,521<br>98,822<br>771,540<br>21,609                                                                            | 6,838,119<br>8,782,596<br>949,864<br>2,093,701<br>159,565<br>86,556<br>2,080,847<br>-<br>98,290                                                             | 6,838,119<br>8,820,107<br>949,864<br>2,093,701<br>159,565<br>86,556<br>2,080,847                                                                                         | 8,879,589<br>877,215<br>2,066,926<br>112,735<br>92,423<br>2,064,335                                                                                               | 7,001,875<br>9,063,155<br>950,634<br>2,031,328<br>148,255<br>96,648<br>2,133,054<br>7,500                                                                                        | 7,001,875<br>9,063,155<br>950,634<br>2,031,328<br>148,255<br>96,648<br>2,133,054                                                                                        |
| Total Fund Bal & Revenues 7,  Expenditures Personnel                                                                                                                                                                                                                                                                                                                                                                                                                                                                                                                                                                                                                                                                                                                                                                                                                                                                                                                                                                                                                                                                                                                                                                                                                                                                                                                                                                                                                                                                                                                                                                                                                                                                                                                                                                                                                                                                                                                                                                                                                                                                           | 748,525<br>794,500<br>,856,688<br>127,247<br>79,484<br>,959,182<br>98,822<br>756,464                                                                                                              | 8,615,075<br>827,853<br>2,012,948<br>166,024<br>88,099<br>2,028,521<br>98,822<br>771,540<br>21,609                                                                                         | 949,864<br>2,093,701<br>159,565<br>86,556<br>2,080,847<br>-<br>98,290                                                                                       | 949,864<br>2,093,701<br>159,565<br>86,556<br>2,080,847                                                                                                                   | 8,879,589<br>877,215<br>2,066,926<br>112,735<br>92,423<br>2,064,335                                                                                               | 9,063,155<br>950,634<br>2,031,328<br>148,255<br>96,648<br>2,133,054<br>7,500                                                                                                     | 9,063,155<br>950,634<br>2,031,328<br>148,255<br>96,648<br>2,133,054                                                                                                     |
| Expenditures Personnel Commodities Indiantenance & Supplies Utilities Contractual Capital Projects (Operating) Transfer to VERP Transfer to General Fund Miscellaneous Debt Service  Total Operating Expense  Net Operating Revenue (Expense)  Transfer to Ent. Cap Maint Fund  Total Capital / Other Expenditures  Total Expenditures  Fund Balance (Gross)  Non-operating Income & Loss Depreciation Expense  (2 Allowance                                                                                                                                                                                                                                                                                                                                                                                                                                                                                                                                                                                                                                                                                                                                                                                                                                                                                                                                                                                                                                                                                                                                                                                                                                                                                                                                                                                                                                                                                                                                                                                                                                                                                                   | 794,500<br>,856,688<br>127,247<br>79,484<br>,959,182<br>98,822<br>756,464                                                                                                                         | 827,853<br>2,012,948<br>166,024<br>88,099<br>2,028,521<br>98,822<br>771,540<br>21,609                                                                                                      | 949,864<br>2,093,701<br>159,565<br>86,556<br>2,080,847<br>-<br>98,290                                                                                       | 949,864<br>2,093,701<br>159,565<br>86,556<br>2,080,847                                                                                                                   | 877,215<br>2,066,926<br>112,735<br>92,423<br>2,064,335                                                                                                            | 950,634<br>2,031,328<br>148,255<br>96,648<br>2,133,054<br>7,500                                                                                                                  | 950,634<br>2,031,328<br>148,255<br>96,648<br>2,133,054                                                                                                                  |
| Expenditures Personnel Commodities Idialitenance & Supplies Utilities Contractual Capital Projects (Operating) Transfer to VERP Transfer to General Fund Miscellaneous Debt Service  Total Operating Expense  Net Operating Revenue (Expense)  Transfer to Ent. Cap Maint Fund  Total Capital / Other Expenditures  Total Expenditures  Fund Balance (Gross)  Non-operating Income & Loss Depreciation Expense  (2 Allowance                                                                                                                                                                                                                                                                                                                                                                                                                                                                                                                                                                                                                                                                                                                                                                                                                                                                                                                                                                                                                                                                                                                                                                                                                                                                                                                                                                                                                                                                                                                                                                                                                                                                                                   | 794,500<br>,856,688<br>127,247<br>79,484<br>,959,182<br>98,822<br>756,464                                                                                                                         | 827,853<br>2,012,948<br>166,024<br>88,099<br>2,028,521<br>98,822<br>771,540<br>21,609                                                                                                      | 949,864<br>2,093,701<br>159,565<br>86,556<br>2,080,847<br>-<br>98,290                                                                                       | 949,864<br>2,093,701<br>159,565<br>86,556<br>2,080,847                                                                                                                   | 877,215<br>2,066,926<br>112,735<br>92,423<br>2,064,335                                                                                                            | 950,634<br>2,031,328<br>148,255<br>96,648<br>2,133,054<br>7,500                                                                                                                  | 950,634<br>2,031,328<br>148,255<br>96,648<br>2,133,054                                                                                                                  |
| Personnel Commodities Maintenance & Supplies Utilities Contractual Capital Projects (Operating) Transfer to VERP Transfer to General Fund Miscellaneous Debt Service  Total Operating Expense  Total Operating Revenue (Expense)  Transfer to Restricted Revenue Fund Transfer to Ent. Cap Maint Fund  Total Capital / Other Expenditures  Total Expenditures  Fund Balance (Gross)  Non-operating Income & Loss Depreciation Expense  (2 Allowance                                                                                                                                                                                                                                                                                                                                                                                                                                                                                                                                                                                                                                                                                                                                                                                                                                                                                                                                                                                                                                                                                                                                                                                                                                                                                                                                                                                                                                                                                                                                                                                                                                                                            | ,856,688<br>127,247<br>79,484<br>,959,182<br>98,822<br>756,464                                                                                                                                    | 2,012,948<br>166,024<br>88,099<br>2,028,521<br>98,822<br>771,540<br>21,609                                                                                                                 | 2,093,701<br>159,565<br>86,556<br>2,080,847<br>-<br>98,290                                                                                                  | 2,093,701<br>159,565<br>86,556<br>2,080,847                                                                                                                              | 2,066,926<br>112,735<br>92,423<br>2,064,335                                                                                                                       | 2,031,328<br>148,255<br>96,648<br>2,133,054<br>7,500                                                                                                                             | 2,031,328<br>148,255<br>96,648<br>2,133,054                                                                                                                             |
| Commodities 1  Maintenance & Supplies Utilities Contractual 1  Capital Projects (Operating) Transfer to VERP Transfer to General Fund Miscellaneous Debt Service Total Operating Expense 5  Net Operating Revenue (Expense)  Transfer to Restricted Revenue Fund Transfer to Ent. Cap Maint Fund Total Capital / Other Expenditures  6,  Fund Balance (Gross) 1,  Non-operating Income & Loss Depreciation Expense (2, 2, 2, 2, 2, 2, 2, 2, 2, 2, 2, 2, 2, 2                                                                                                                                                                                                                                                                                                                                                                                                                                                                                                                                                                                                                                                                                                                                                                                                                                                                                                                                                                                                                                                                                                                                                                                                                                                                                                                                                                                                                                                                                                                                                                                                                                                                   | ,856,688<br>127,247<br>79,484<br>,959,182<br>98,822<br>756,464                                                                                                                                    | 2,012,948<br>166,024<br>88,099<br>2,028,521<br>98,822<br>771,540<br>21,609                                                                                                                 | 2,093,701<br>159,565<br>86,556<br>2,080,847<br>-<br>98,290                                                                                                  | 2,093,701<br>159,565<br>86,556<br>2,080,847                                                                                                                              | 2,066,926<br>112,735<br>92,423<br>2,064,335                                                                                                                       | 2,031,328<br>148,255<br>96,648<br>2,133,054<br>7,500                                                                                                                             | 2,031,328<br>148,255<br>96,648<br>2,133,054                                                                                                                             |
| Maintenance & Supplies Utilities Contractual Capital Projects (Operating) Transfer to VERP Transfer to General Fund Miscellaneous Debt Service  Total Operating Expense  Net Operating Revenue (Expense)  Transfer to Restricted Revenue Fund Transfer to Ent. Cap Maint Fund  Total Capital / Other Expenditures  Total Expenditures  Fund Balance (Gross)  Non-operating Income & Loss Depreciation Expense  (2 Allowance                                                                                                                                                                                                                                                                                                                                                                                                                                                                                                                                                                                                                                                                                                                                                                                                                                                                                                                                                                                                                                                                                                                                                                                                                                                                                                                                                                                                                                                                                                                                                                                                                                                                                                    | 127,247<br>79,484<br>,959,182<br>98,822<br>756,464                                                                                                                                                | 166,024<br>88,099<br>2,028,521<br>98,822<br>771,540<br>21,609                                                                                                                              | 159,565<br>86,556<br>2,080,847<br>-<br>98,290                                                                                                               | 159,565<br>86,556<br>2,080,847                                                                                                                                           | 112,735<br>92,423<br>2,064,335<br>-                                                                                                                               | 148,255<br>96,648<br>2,133,054<br>7,500                                                                                                                                          | 148,255<br>96,648<br>2,133,054                                                                                                                                          |
| Utilities Contractual Capital Projects (Operating) Transfer to VERP Transfer to General Fund Miscellaneous Debt Service  Total Operating Expense  Net Operating Revenue (Expense)  Transfer to Restricted Revenue Fund Transfer to Ent. Cap Maint Fund  Total Capital / Other Expenditures  Total Expenditures  Fund Balance (Gross)  Non-operating Income & Loss Depreciation Expense  (2 Allowance                                                                                                                                                                                                                                                                                                                                                                                                                                                                                                                                                                                                                                                                                                                                                                                                                                                                                                                                                                                                                                                                                                                                                                                                                                                                                                                                                                                                                                                                                                                                                                                                                                                                                                                           | 79,484<br>,959,182<br>98,822<br>756,464                                                                                                                                                           | 98,822<br>771,540<br>21,609                                                                                                                                                                | 86,556<br>2,080,847<br>-<br>98,290                                                                                                                          | 86,556<br>2,080,847<br>-                                                                                                                                                 | 92,423<br>2,064,335<br>-                                                                                                                                          | 96,648<br>2,133,054<br>7,500                                                                                                                                                     | 96,648<br>2,133,054                                                                                                                                                     |
| Contractual Capital Projects (Operating) Transfer to VERP Transfer to General Fund Miscellaneous Debt Service  Total Operating Expense  Net Operating Revenue (Expense)  Transfer to Restricted Revenue Fund Transfer to Ent. Cap Maint Fund  Total Capital / Other Expenditures  Total Expenditures  Fund Balance (Gross)  Non-operating Income & Loss Depreciation Expense  (2 Allowance                                                                                                                                                                                                                                                                                                                                                                                                                                                                                                                                                                                                                                                                                                                                                                                                                                                                                                                                                                                                                                                                                                                                                                                                                                                                                                                                                                                                                                                                                                                                                                                                                                                                                                                                     | ,959,182<br>98,822<br>756,464                                                                                                                                                                     | 2,028,521<br>98,822<br>771,540<br>21,609                                                                                                                                                   | 2,080,847<br>-<br>98,290                                                                                                                                    | 2,080,847                                                                                                                                                                | 2,064,335                                                                                                                                                         | 2,133,054<br>7,500                                                                                                                                                               | 2,133,054                                                                                                                                                               |
| Capital Projects (Operating) Transfer to VERP Transfer to General Fund Miscellaneous Debt Service  Total Operating Expense  Net Operating Revenue (Expense)  Transfer to Restricted Revenue Fund Transfer to Ent. Cap Maint Fund  Total Capital / Other Expenditures  Total Expenditures  Fund Balance (Gross)  Non-operating Income & Loss Depreciation Expense  (2 Allowance                                                                                                                                                                                                                                                                                                                                                                                                                                                                                                                                                                                                                                                                                                                                                                                                                                                                                                                                                                                                                                                                                                                                                                                                                                                                                                                                                                                                                                                                                                                                                                                                                                                                                                                                                 | 98,822<br>756,464                                                                                                                                                                                 | 98,822<br>771,540<br>21,609                                                                                                                                                                | -<br>98,290                                                                                                                                                 | -                                                                                                                                                                        | -                                                                                                                                                                 | 7,500                                                                                                                                                                            |                                                                                                                                                                         |
| Transfer to VERP Transfer to General Fund Miscellaneous Debt Service  Total Operating Expense  Net Operating Revenue (Expense)  Transfer to Restricted Revenue Fund Transfer to Ent. Cap Maint Fund  Total Capital / Other Expenditures  Total Expenditures  Fund Balance (Gross)  Non-operating Income & Loss Depreciation Expense  Allowance  2                                                                                                                                                                                                                                                                                                                                                                                                                                                                                                                                                                                                                                                                                                                                                                                                                                                                                                                                                                                                                                                                                                                                                                                                                                                                                                                                                                                                                                                                                                                                                                                                                                                                                                                                                                              | 756,464                                                                                                                                                                                           | 771,540<br>21,609                                                                                                                                                                          |                                                                                                                                                             | 98,290                                                                                                                                                                   |                                                                                                                                                                   |                                                                                                                                                                                  | / 500                                                                                                                                                                   |
| Transfer to General Fund Miscellaneous Debt Service  Total Operating Expense  Solution In Total Capital / Other Expenditures  Total Expenditures  Fund Balance (Gross)  Non-operating Income & Loss Depreciation Expense  Allowance                                                                                                                                                                                                                                                                                                                                                                                                                                                                                                                                                                                                                                                                                                                                                                                                                                                                                                                                                                                                                                                                                                                                                                                                                                                                                                                                                                                                                                                                                                                                                                                                                                                                                                                                                                                                                                                                                            | 756,464                                                                                                                                                                                           | 771,540<br>21,609                                                                                                                                                                          |                                                                                                                                                             | 98,290                                                                                                                                                                   |                                                                                                                                                                   |                                                                                                                                                                                  |                                                                                                                                                                         |
| Miscellaneous Debt Service  Total Operating Expense  Net Operating Revenue (Expense)  Transfer to Restricted Revenue Fund Transfer to Ent. Cap Maint Fund  Total Capital / Other Expenditures  Total Expenditures  6,  Fund Balance (Gross)  1,  Non-operating Income & Loss Depreciation Expense  Allowance  (2)                                                                                                                                                                                                                                                                                                                                                                                                                                                                                                                                                                                                                                                                                                                                                                                                                                                                                                                                                                                                                                                                                                                                                                                                                                                                                                                                                                                                                                                                                                                                                                                                                                                                                                                                                                                                              |                                                                                                                                                                                                   | 21,609                                                                                                                                                                                     | 810,118                                                                                                                                                     |                                                                                                                                                                          | 98,290                                                                                                                                                            | 105,186                                                                                                                                                                          | 105,186                                                                                                                                                                 |
| Debt Service  Total Operating Expense 5  Net Operating Revenue (Expense)  Transfer to Restricted Revenue Fund Transfer to Ent. Cap Maint Fund  Total Capital / Other Expenditures  Total Expenditures 6,  Fund Balance (Gross) 1,  Non-operating Income & Loss Depreciation Expense (22 Allowance 2                                                                                                                                                                                                                                                                                                                                                                                                                                                                                                                                                                                                                                                                                                                                                                                                                                                                                                                                                                                                                                                                                                                                                                                                                                                                                                                                                                                                                                                                                                                                                                                                                                                                                                                                                                                                                            | 14,357                                                                                                                                                                                            |                                                                                                                                                                                            |                                                                                                                                                             | 810,118                                                                                                                                                                  | 810,118                                                                                                                                                           | 829,280                                                                                                                                                                          | 829,280                                                                                                                                                                 |
| Total Operating Expense 5  Net Operating Revenue (Expense)  Transfer to Restricted Revenue Fund Transfer to Ent. Cap Maint Fund  Total Capital / Other Expenditures  Total Expenditures 6,  Fund Balance (Gross) 1,  Non-operating Income & Loss Depreciation Expense (2 Allowance 5                                                                                                                                                                                                                                                                                                                                                                                                                                                                                                                                                                                                                                                                                                                                                                                                                                                                                                                                                                                                                                                                                                                                                                                                                                                                                                                                                                                                                                                                                                                                                                                                                                                                                                                                                                                                                                           | 33,698                                                                                                                                                                                            |                                                                                                                                                                                            | 156,167                                                                                                                                                     | 156,167                                                                                                                                                                  | 156,167                                                                                                                                                           | 153,338                                                                                                                                                                          | 153,338                                                                                                                                                                 |
| Transfer to Restricted Revenue Fund Transfer to Ent. Cap Maint Fund  Total Capital / Other Expenditures  Total Expenditures  Fund Balance (Gross)  Non-operating Income & Loss Depreciation Expense  Allowance  (Expense)  1,  1,  2,  1,  2,  2,  3,  4,  5,  6,  1,  6,  1,  6,  1,  1,  1,  1,  1                                                                                                                                                                                                                                                                                                                                                                                                                                                                                                                                                                                                                                                                                                                                                                                                                                                                                                                                                                                                                                                                                                                                                                                                                                                                                                                                                                                                                                                                                                                                                                                                                                                                                                                                                                                                                           | 33,070                                                                                                                                                                                            |                                                                                                                                                                                            | 130,107                                                                                                                                                     | 130,107                                                                                                                                                                  | 130,107                                                                                                                                                           | 133,330                                                                                                                                                                          | 133,330                                                                                                                                                                 |
| Transfer to Restricted Revenue Fund Transfer to Ent. Cap Maint Fund  Total Capital / Other Expenditures  Total Expenditures  Fund Balance (Gross)  Non-operating Income & Loss Depreciation Expense  Allowance  2                                                                                                                                                                                                                                                                                                                                                                                                                                                                                                                                                                                                                                                                                                                                                                                                                                                                                                                                                                                                                                                                                                                                                                                                                                                                                                                                                                                                                                                                                                                                                                                                                                                                                                                                                                                                                                                                                                              | ,720,442                                                                                                                                                                                          | 6,168,941                                                                                                                                                                                  | 6,435,108                                                                                                                                                   | 6,435,108                                                                                                                                                                | 6,278,209                                                                                                                                                         | 6,455,223                                                                                                                                                                        | 6,455,223                                                                                                                                                               |
| Transfer to Ent. Cap Maint Fund  Total Capital / Other Expenditures  Total Expenditures  6,  Fund Balance (Gross)  1,  Non-operating Income & Loss  Depreciation Expense  Allowance  (2)                                                                                                                                                                                                                                                                                                                                                                                                                                                                                                                                                                                                                                                                                                                                                                                                                                                                                                                                                                                                                                                                                                                                                                                                                                                                                                                                                                                                                                                                                                                                                                                                                                                                                                                                                                                                                                                                                                                                       | 907,475                                                                                                                                                                                           | 752,194                                                                                                                                                                                    | 403,011                                                                                                                                                     | 403,011                                                                                                                                                                  | 619,392                                                                                                                                                           | 546,652                                                                                                                                                                          | 546,652                                                                                                                                                                 |
| Total Capital / Other Expenditures  Total Expenditures  6,  Fund Balance (Gross)  1,  Non-operating Income & Loss  Depreciation Expense  Allowance  2                                                                                                                                                                                                                                                                                                                                                                                                                                                                                                                                                                                                                                                                                                                                                                                                                                                                                                                                                                                                                                                                                                                                                                                                                                                                                                                                                                                                                                                                                                                                                                                                                                                                                                                                                                                                                                                                                                                                                                          | 100,000                                                                                                                                                                                           | 100,000                                                                                                                                                                                    |                                                                                                                                                             |                                                                                                                                                                          |                                                                                                                                                                   |                                                                                                                                                                                  |                                                                                                                                                                         |
| Total Expenditures 6,  Fund Balance (Gross) 1,  Non-operating Income & Loss  Depreciation Expense (2  Allowance 2                                                                                                                                                                                                                                                                                                                                                                                                                                                                                                                                                                                                                                                                                                                                                                                                                                                                                                                                                                                                                                                                                                                                                                                                                                                                                                                                                                                                                                                                                                                                                                                                                                                                                                                                                                                                                                                                                                                                                                                                              | 234,144                                                                                                                                                                                           | 364,146                                                                                                                                                                                    | 540,099                                                                                                                                                     | 540,099                                                                                                                                                                  | 540,099                                                                                                                                                           | 600,000                                                                                                                                                                          | 600,000                                                                                                                                                                 |
| Fund Balance (Gross) 1,  Non-operating Income & Loss  Depreciation Expense (2  Allowance 2                                                                                                                                                                                                                                                                                                                                                                                                                                                                                                                                                                                                                                                                                                                                                                                                                                                                                                                                                                                                                                                                                                                                                                                                                                                                                                                                                                                                                                                                                                                                                                                                                                                                                                                                                                                                                                                                                                                                                                                                                                     | 334,144                                                                                                                                                                                           | 464,146                                                                                                                                                                                    | 540,099                                                                                                                                                     | 540,099                                                                                                                                                                  | 540,099                                                                                                                                                           | 600,000                                                                                                                                                                          | 600,000                                                                                                                                                                 |
| Non-operating Income & Loss Depreciation Expense (2 Allowance 2                                                                                                                                                                                                                                                                                                                                                                                                                                                                                                                                                                                                                                                                                                                                                                                                                                                                                                                                                                                                                                                                                                                                                                                                                                                                                                                                                                                                                                                                                                                                                                                                                                                                                                                                                                                                                                                                                                                                                                                                                                                                | 054,586                                                                                                                                                                                           | 6,633,087                                                                                                                                                                                  | 6,975,207                                                                                                                                                   | 6,975,207                                                                                                                                                                | 6,818,308                                                                                                                                                         | 7,055,223                                                                                                                                                                        | 7,055,223                                                                                                                                                               |
| Non-operating Income & Loss Depreciation Expense (2 Allowance 2                                                                                                                                                                                                                                                                                                                                                                                                                                                                                                                                                                                                                                                                                                                                                                                                                                                                                                                                                                                                                                                                                                                                                                                                                                                                                                                                                                                                                                                                                                                                                                                                                                                                                                                                                                                                                                                                                                                                                                                                                                                                |                                                                                                                                                                                                   | 1 001 000                                                                                                                                                                                  | 1 007 000                                                                                                                                                   | 4.044.000                                                                                                                                                                | 0.0/4.004                                                                                                                                                         | 2 227 222                                                                                                                                                                        |                                                                                                                                                                         |
| Depreciation Expense (2<br>Allowance 2                                                                                                                                                                                                                                                                                                                                                                                                                                                                                                                                                                                                                                                                                                                                                                                                                                                                                                                                                                                                                                                                                                                                                                                                                                                                                                                                                                                                                                                                                                                                                                                                                                                                                                                                                                                                                                                                                                                                                                                                                                                                                         | 593,940                                                                                                                                                                                           | 1,981,988                                                                                                                                                                                  | 1,807,389                                                                                                                                                   | 1,844,900                                                                                                                                                                | 2,061,281                                                                                                                                                         | 2,007,933                                                                                                                                                                        | 2,007,933                                                                                                                                                               |
| Depreciation Expense (2<br>Allowance 2                                                                                                                                                                                                                                                                                                                                                                                                                                                                                                                                                                                                                                                                                                                                                                                                                                                                                                                                                                                                                                                                                                                                                                                                                                                                                                                                                                                                                                                                                                                                                                                                                                                                                                                                                                                                                                                                                                                                                                                                                                                                                         |                                                                                                                                                                                                   |                                                                                                                                                                                            |                                                                                                                                                             |                                                                                                                                                                          |                                                                                                                                                                   |                                                                                                                                                                                  |                                                                                                                                                                         |
|                                                                                                                                                                                                                                                                                                                                                                                                                                                                                                                                                                                                                                                                                                                                                                                                                                                                                                                                                                                                                                                                                                                                                                                                                                                                                                                                                                                                                                                                                                                                                                                                                                                                                                                                                                                                                                                                                                                                                                                                                                                                                                                                | ,775,133)                                                                                                                                                                                         | (2,372,314)                                                                                                                                                                                |                                                                                                                                                             |                                                                                                                                                                          |                                                                                                                                                                   |                                                                                                                                                                                  |                                                                                                                                                                         |
| Other                                                                                                                                                                                                                                                                                                                                                                                                                                                                                                                                                                                                                                                                                                                                                                                                                                                                                                                                                                                                                                                                                                                                                                                                                                                                                                                                                                                                                                                                                                                                                                                                                                                                                                                                                                                                                                                                                                                                                                                                                                                                                                                          | ,775,133                                                                                                                                                                                          | 2,372,314                                                                                                                                                                                  |                                                                                                                                                             |                                                                                                                                                                          |                                                                                                                                                                   |                                                                                                                                                                                  |                                                                                                                                                                         |
|                                                                                                                                                                                                                                                                                                                                                                                                                                                                                                                                                                                                                                                                                                                                                                                                                                                                                                                                                                                                                                                                                                                                                                                                                                                                                                                                                                                                                                                                                                                                                                                                                                                                                                                                                                                                                                                                                                                                                                                                                                                                                                                                |                                                                                                                                                                                                   |                                                                                                                                                                                            |                                                                                                                                                             |                                                                                                                                                                          |                                                                                                                                                                   |                                                                                                                                                                                  |                                                                                                                                                                         |
| <u> </u>                                                                                                                                                                                                                                                                                                                                                                                                                                                                                                                                                                                                                                                                                                                                                                                                                                                                                                                                                                                                                                                                                                                                                                                                                                                                                                                                                                                                                                                                                                                                                                                                                                                                                                                                                                                                                                                                                                                                                                                                                                                                                                                       | <del>_</del> _                                                                                                                                                                                    | -                                                                                                                                                                                          | -                                                                                                                                                           | -                                                                                                                                                                        | _                                                                                                                                                                 | -                                                                                                                                                                                |                                                                                                                                                                         |
|                                                                                                                                                                                                                                                                                                                                                                                                                                                                                                                                                                                                                                                                                                                                                                                                                                                                                                                                                                                                                                                                                                                                                                                                                                                                                                                                                                                                                                                                                                                                                                                                                                                                                                                                                                                                                                                                                                                                                                                                                                                                                                                                |                                                                                                                                                                                                   |                                                                                                                                                                                            |                                                                                                                                                             |                                                                                                                                                                          |                                                                                                                                                                   |                                                                                                                                                                                  |                                                                                                                                                                         |
| Net Fund Balance (Cash) 1,                                                                                                                                                                                                                                                                                                                                                                                                                                                                                                                                                                                                                                                                                                                                                                                                                                                                                                                                                                                                                                                                                                                                                                                                                                                                                                                                                                                                                                                                                                                                                                                                                                                                                                                                                                                                                                                                                                                                                                                                                                                                                                     | 593,940                                                                                                                                                                                           | 1,981,988                                                                                                                                                                                  | 1,807,389                                                                                                                                                   | 1,844,900                                                                                                                                                                | 2,061,281                                                                                                                                                         | 2,007,933                                                                                                                                                                        | 2,007,933                                                                                                                                                               |
| Less: Reserve Balance 20% of Exp (1,                                                                                                                                                                                                                                                                                                                                                                                                                                                                                                                                                                                                                                                                                                                                                                                                                                                                                                                                                                                                                                                                                                                                                                                                                                                                                                                                                                                                                                                                                                                                                                                                                                                                                                                                                                                                                                                                                                                                                                                                                                                                                           | 144,088)                                                                                                                                                                                          | (1,233,788)                                                                                                                                                                                | (1,287,022)                                                                                                                                                 | (1,287,022)                                                                                                                                                              | (1,255,642)                                                                                                                                                       | (1,291,045)                                                                                                                                                                      | (1,291,045)                                                                                                                                                             |
| Available Fund Balance - End of Year                                                                                                                                                                                                                                                                                                                                                                                                                                                                                                                                                                                                                                                                                                                                                                                                                                                                                                                                                                                                                                                                                                                                                                                                                                                                                                                                                                                                                                                                                                                                                                                                                                                                                                                                                                                                                                                                                                                                                                                                                                                                                           |                                                                                                                                                                                                   | 748,200                                                                                                                                                                                    | 520,367                                                                                                                                                     | 557,878                                                                                                                                                                  | 805,639                                                                                                                                                           | 716,888                                                                                                                                                                          | 716,888                                                                                                                                                                 |
| Solid Waste Fees                                                                                                                                                                                                                                                                                                                                                                                                                                                                                                                                                                                                                                                                                                                                                                                                                                                                                                                                                                                                                                                                                                                                                                                                                                                                                                                                                                                                                                                                                                                                                                                                                                                                                                                                                                                                                                                                                                                                                                                                                                                                                                               | 549,851                                                                                                                                                                                           | 1,016,108                                                                                                                                                                                  | 1,072,109                                                                                                                                                   | 1,072,109                                                                                                                                                                | 1,032,455                                                                                                                                                         | 1,164,598                                                                                                                                                                        | 1,164,598                                                                                                                                                               |
| Solid Waste Container Fees                                                                                                                                                                                                                                                                                                                                                                                                                                                                                                                                                                                                                                                                                                                                                                                                                                                                                                                                                                                                                                                                                                                                                                                                                                                                                                                                                                                                                                                                                                                                                                                                                                                                                                                                                                                                                                                                                                                                                                                                                                                                                                     |                                                                                                                                                                                                   | 1,010,100                                                                                                                                                                                  | 1,012,109                                                                                                                                                   | 1,012,107                                                                                                                                                                | 1,002,400                                                                                                                                                         | 1,104,070                                                                                                                                                                        | 1,104,070                                                                                                                                                               |
|                                                                                                                                                                                                                                                                                                                                                                                                                                                                                                                                                                                                                                                                                                                                                                                                                                                                                                                                                                                                                                                                                                                                                                                                                                                                                                                                                                                                                                                                                                                                                                                                                                                                                                                                                                                                                                                                                                                                                                                                                                                                                                                                | 980,588                                                                                                                                                                                           | 1,016,108                                                                                                                                                                                  | 1,072,109                                                                                                                                                   | 1,072,109                                                                                                                                                                | 1,032,455                                                                                                                                                         | 1,164,598                                                                                                                                                                        | 1,164,598                                                                                                                                                               |
|                                                                                                                                                                                                                                                                                                                                                                                                                                                                                                                                                                                                                                                                                                                                                                                                                                                                                                                                                                                                                                                                                                                                                                                                                                                                                                                                                                                                                                                                                                                                                                                                                                                                                                                                                                                                                                                                                                                                                                                                                                                                                                                                |                                                                                                                                                                                                   |                                                                                                                                                                                            |                                                                                                                                                             |                                                                                                                                                                          |                                                                                                                                                                   |                                                                                                                                                                                  |                                                                                                                                                                         |
| Contractual Services                                                                                                                                                                                                                                                                                                                                                                                                                                                                                                                                                                                                                                                                                                                                                                                                                                                                                                                                                                                                                                                                                                                                                                                                                                                                                                                                                                                                                                                                                                                                                                                                                                                                                                                                                                                                                                                                                                                                                                                                                                                                                                           | 980,588<br>9 <b>80,588</b>                                                                                                                                                                        |                                                                                                                                                                                            |                                                                                                                                                             | 1,072,109                                                                                                                                                                | 1,032,455                                                                                                                                                         | 1,164,598                                                                                                                                                                        | 1,164,598                                                                                                                                                               |
| Total Expenditures                                                                                                                                                                                                                                                                                                                                                                                                                                                                                                                                                                                                                                                                                                                                                                                                                                                                                                                                                                                                                                                                                                                                                                                                                                                                                                                                                                                                                                                                                                                                                                                                                                                                                                                                                                                                                                                                                                                                                                                                                                                                                                             | 980,588<br>980,588<br>956,038                                                                                                                                                                     | 1,018,617                                                                                                                                                                                  | 1,072,109                                                                                                                                                   | 1,072,109                                                                                                                                                                | 1,032,455                                                                                                                                                         | 1,164,598                                                                                                                                                                        | 1,164,598                                                                                                                                                               |
| Net Solid Waste Revenue (Expense)                                                                                                                                                                                                                                                                                                                                                                                                                                                                                                                                                                                                                                                                                                                                                                                                                                                                                                                                                                                                                                                                                                                                                                                                                                                                                                                                                                                                                                                                                                                                                                                                                                                                                                                                                                                                                                                                                                                                                                                                                                                                                              | 980,588<br>9 <b>80,588</b>                                                                                                                                                                        | 1,018,617<br><b>1,018,617</b>                                                                                                                                                              | 1,072,109<br>1,072,109                                                                                                                                      |                                                                                                                                                                          |                                                                                                                                                                   |                                                                                                                                                                                  |                                                                                                                                                                         |