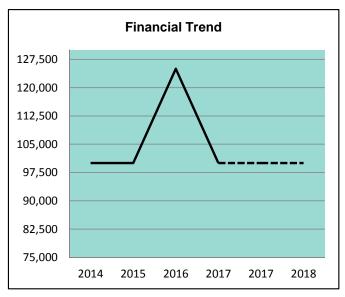

| Annual<br>Percentage |
|----------------|------------|----------------------|
| Fiscal Year    | Collection | Change               |
| 2008 Actual    | 41,400     | 0.00%                |
| 2009 Actual    | 40,000     | -3.38%               |
| 2010 Actual    | 47,000     | 17.50%               |
| 2011 Actual    | 40,000     | -14.89%              |
| 2012 Actual    | 40,000     | 0.00%                |
| 2013 Actual    | 50,000     | 25.00%               |
| 2014 Actual    | 100,000    | 100.00%              |
| 2015 Actual    | 100,000    | 0.00%                |
| 2016 Actual    | 125,000    | 25.00%               |
| 2017 Budget    | 100,000    | -20.00%              |
| 2017 Projected | 100,000    | -20.00%              |
| 2018 Estimated | 100,000    | 0.00%                |



# **Transfer from Park Sales Tax Fund**

General Ledger Codes:

25 25-4947-0000

Municipal Code: n/a

#### **Revenue Description**

**Transfer from Park Sales Tax Fund** - These funds are from a fund balance transfer from the Park Sales Tax Fund to support the Parks and Recreation Department operations.

The FY17 transfer was increased to \$375,000 for a one-time additional transfer of \$25,000 to help kick start and fund an increased recreation program. FY18 transfer has been set back to the baseline.

| Fiscal Year    | Collection | Annual<br>Percentage<br>Change |
|----------------|------------|--------------------------------|
| 2008 Actual    | 425,000    | 240.00%                        |
| 2009 Actual    | 300,000    | -29.41%                        |
| 2010 Actual    | 300,000