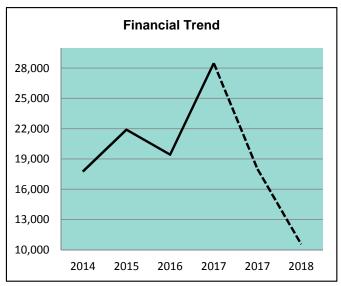

| Annual<br>Percentage |
|----------------|------------|----------------------|
| Fiscal Year    | Collection | Change               |
| 2008 Actual    | 13,019     | 4.76%                |
| 2009 Actual    | 15,087     | 15.88%               |
| 2010 Actual    | 17,427     | 15.51%               |
| 2011 Actual    | 11,888     | -31.78%              |
| 2012 Actual    | 12,832     | 7.94%                |
| 2013 Actual    | 19,732     | 53.78%               |
| 2014 Actual    | 17,741     | -10.09%              |
| 2015 Actual    | 21,901     | 23.45%               |
| 2016 Actual    | 19,420     | -11.33%              |
| 2017 Budget    | 28,500     | 46.76%               |
| 2017 Projected | 18,000     | -7.31%               |
| 2018 Estimated | 10,550     | -26.14%              |



## **Transfers from General Fund**

General Ledger Codes:

25 25-4901-0000

Municipal Code: n/a

#### **Revenue Description**

**Transfers from General Fund** - These funds represent a fund balance transfer from the General Fund of the City and are used to support the Parks Department and associated programs which benefit the citizens as a whole.

FY14 established a new baseline transfer from the General Fund of \$100,000 per year.

During council deliberations of the City Manger's Proposed 2016 Budget, an additional transfer of \$25,000 was directed for the enhancement of competitive sports.

FY17 was reduced back down to the previously set baseline.

|                |            | Annual<br>Percentage |
|----------------|------------|----------------------|
| Fiscal Year    | Collecti