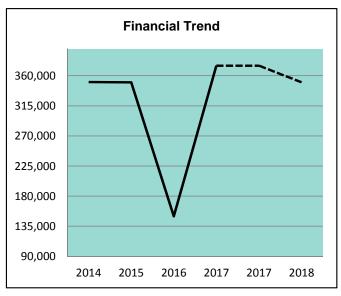

-----------------|
| 2008 Actual    | 425,000    | 240.00%                        |
| 2009 Actual    | 300,000    | -29.41%                        |
| 2010 Actual    | 300,000    | 0.00%                          |
| 2011 Actual    | 100,000    | -66.67%                        |
| 2012 Actual    | 300,000    | 200.00%                        |
| 2013 Actual    | 307,359    | 2.45%                          |
| 2014 Actual    | 350,570    | 14.06%                         |
| 2015 Actual    | 350,000    | -0.16%                         |
| 2016 Actual    | 150,000    | -57.14%                        |
| 2017 Budget    | 375,000    | 150.00%                        |
| 2017 Projected | 375,000    | 150.00%                        |
| 2018 Estimated | 350,000    | -6.67%                         |



# **Recreation Programs**

General Ledger Codes: 25 26-4715-0000

**Legal Authority:** 

Municipal Code: n/a State Statute: n/a

#### **Revenue Description and Projection Rationale**

**Recreation Programs** - Participant fees for recreation programs are recorded in this account.

FY15 saw an increase in revenue due to an expansion of age participation in volleyball and basketball. FY16 projected revenue is due to an overall increased participation of most activities, but most significantly in the baseball/softball program.

FY18 revenues are estimated based on continued growth of current programs and expansion of the programs.

|                |            | Annual<br>Percentage |
|----------------|------------|----------------------|
| Fiscal Year    | Collection | Change