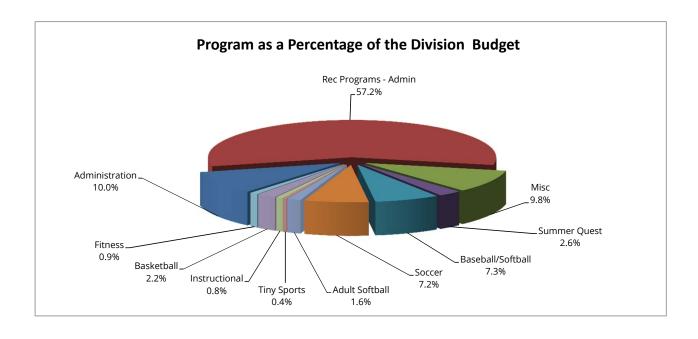

<br>Proposed |
|-------------------------------|---------------------|
|                               | '                   |
| Administration                | 58,251              |
| Rec Programs - Admin          | 332,742             |
| Rec Programs - Misc           | 57,200              |
| Rec Programs - Summer Quest   | 15,040              |
| Rec Programs - Base/softball  | 42,274              |
| Rec Programs - Soccer         | 42,000              |
| Rec Programs - Adult Softball | 9,150               |
| Rec Programs - Tiny Sports    | 2,125               |
| Rec Programs - Instructional  | 4,750               |
| Rec Programs - Basketball     | 12,800              |
| Rec Programs - Fitness        | 5,400               |
| Total                         | 581.732             |





# **CENTERVIEW**

The Raymore Parks & Recreation Department oversees the day to day activities, scheduling, programming, rentals of public and private events and maintenance of all public facilities and spaces under the care of the Parks and Recreation Board. The Parks and Recreation Board in conjunction with the Parks and Recreation Department develops and implements policies and procedures by which public facilities are operated and made available for public use.

Centeview is Raymore's newest event space and home to the Parks & Recreation Administrative offices. Officially opening to the public in June of 2017, the Parks & Recreation Department provides a space that is versatile and functional for all types of events, programs and social gatherings.

## **PROGRAMS**

#### **Centervi