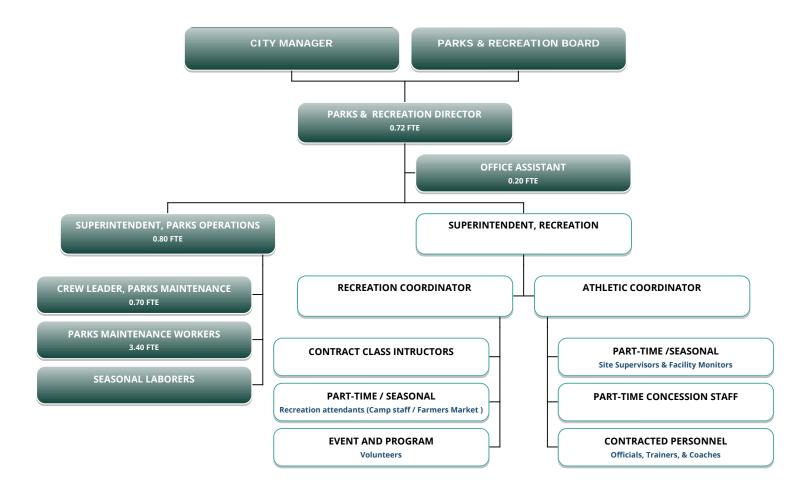

pecial events, leagues and programs hosted by the department in cooperation with the Communications Department.
- 4. Evaluate and restructure the Summer Day Camp program to include programming at the Recreation Activity Center for Summer 2018.
- Expand our competitive sports leagues including the Raymore United Soccer Club and the South Metro Sports Leagues which include baseball and basketball.

- 4. Expanded the food truck event to a spring and fall community event along with additional programming and special events at the Depot.
- The Athletic Coordinator added an open play futsal league and a spring flag football league and assumed coaching duties for the tiny sports programs.

## SIGNIFICANT BUDGETARY ISSUES

No significant budgetary issues this fiscal year.



# **PARKS DIVISION**



## **RECREATION DIVISION**

#### **By Category**

|                         | 2014-15<br>Actual | 2015-16<br>Actual | 2016-17<br>Council<br>Adopted | 2016-17<br>Council As<br>Amended | 2016-17<br>Projected | 2017-18<br>Department<br>Requested | 2017-18 C.M.<br>Proposed | 2017-18<br>Council<br>Adopted |
|-------------------------|-------------------|-------------------|-------------------------------|----------------------------------|----------------------|------------------------------------|--------------------------|-------------------------------|
| Personnel               | 253,601           | 278,095           | 359,131                       | 359,131                          | 358,052              | 338,085                            | 338,085                  |