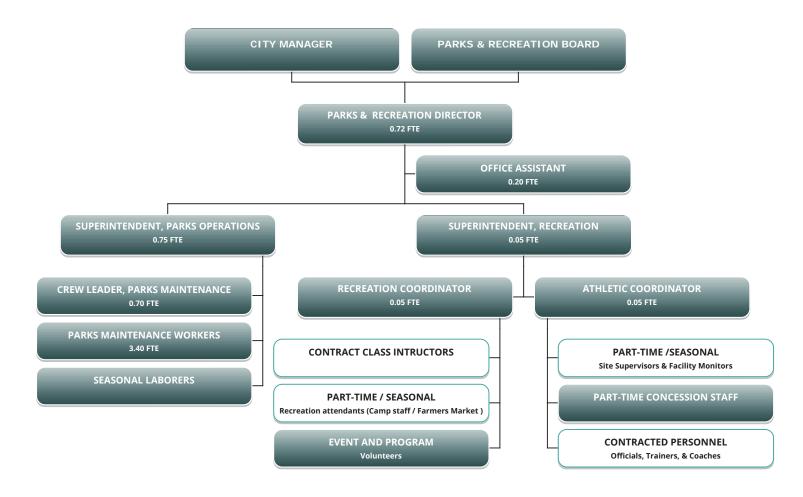

along with other improvements throughout the park system, maintenance schedules and level of care will need to be carefully scheduled and monitored to ensure we have the necessary resources that meets the standards set forth by the Park Board and City Council.
- 2. Parks & Recreation 10-Year Comprehensive Master Plan - The purpose of a Parks & Recreation Master Plan is to serve as a planning document to guide the city leaders and staff for the next five to 10 years. The results will aid the city with guidance toward where and how to deliver parks, recreation facilities and programs to meet public expectations and needs. It is a document that clearly states key issues that need to be addressed along with key recommendations on how to address those issues. \$75,000.



# **PARKS DIVISION**



# **PARKS DIVISION**

#### **By Category**

|                         | 2014-15<br>Actual | 2015-16<br>Actual | 2016-17<br>Council<br>Adopted | 2016-17<br>Council As<br>Amended | 2016-17<br>Projected | 2017-18<br>Department<br>Requested | 2017-18 C.M.<br>Proposed | 2017-18<br>Council<br>Adopted |
|-------------------------|-------------------|-------------------|-------------------------------|----------------------------------|----------------------|------------------------------------|--------------------------|-------------------------------|
| Personnel               | 383,079           | 416,669           | 446,087                       | 446,087                          | 444,487              | 467,894                            | 467,894                  |