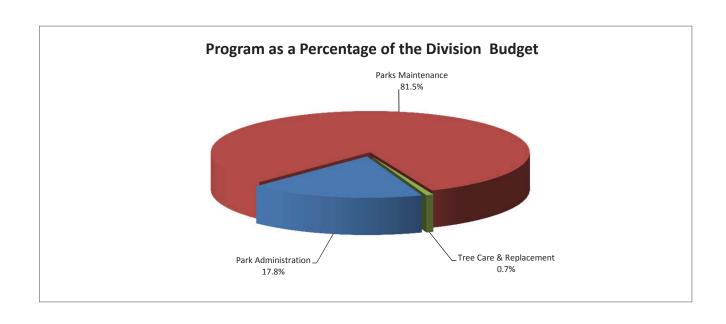

, Parks Maintenance  | 0.70              | 0.70              | 0.70                |
| Parks Maintenance Worker        | 3.40              | 3.40              | 3.40                |
| Office Assistant P/T            | 0.20              | 0.20              | 0.20                |
| '                               |                   |                   |                     |
| Total FTE                       | 5.82              | 5.82              | 5.82                |

#### **By Program**

|                         | 2017-18<br>Proposed |
|-------------------------|---------------------|
| Park Administration     | 121,722             |
| Parks Maintenance       | 558,210             |
| Tree Care & Replacement | 5,130               |
| Total                   | 685,062             |





# RECREATION DIVISION

The Raymore Parks & Recreation Department, in conjunction with the Parks & Recreation Board, is responsible for planning, organizing and supervising a variety of recreation programs and special events for the benefit of Raymore residents and surrounding community. Currently, the Recreation Division has three full-time employees.

The Director of Parks & Recreation provides guidance and vision for an ever-changing division. Additional part-time employees and contract employees are hired to supervise, instruct and officiate recreation programs and camps. The department office assistant provides customer service and additional support services as needed.

### **PROGRAMS**

#### **Recreation Administration**

The primary focus of the administrative function within th