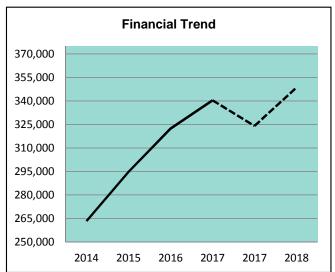

| Annual<br>Percentage |
|----------------|------------|----------------------|
| Fiscal Year    | Collection | Change               |
| 2008 Actual    | 194,304    | 43.87%               |
| 2009 Actual    | 196,367    | 1.06%                |
| 2010 Actual    | 247,110    | 25.84%               |
| 2011 Actual    | 265,951    | 7.62%                |
| 2012 Actual    | 300,132    | 12.85%               |
| 2013 Actual    | 277,902    | -7.41%               |
| 2014 Actual    | 263,313    | -5.25%               |
| 2015 Actual    | 294,767    | 11.95%               |
| 2016 Actual    | 322,367    | 9.36%                |
| 2017 Budget    | 340,430    | 5.60%                |
| 2017 Projected | 324,050    | 0.52%                |
| 2018 Estimated | 348,525    | 7.19%                |



# **Special Event Contributions**

General Ledger Codes: 25 26-4720-0000

**Legal Authority:** 

Municipal Code: n/a State Statute: n/a

#### **Revenue Description and Projection Rationale**

**Special Event Contributions** - This account is for recording of donations, sponsorships and other contributions for special events including the Easter Festival, Spirit of America Celebration, Mini Mud Run, and Mayor's Christmas Tree Lighting.

FY18 revenues are estimated to increase due to the additional of the mini mud run.

|                |            | Annual<br>Percentage |
|----------------|------------|----------------------|
| Fiscal Year    | Collection | Change               |
| 2008 Actual    | 3,833      | 0.27%                |
| 2009 Actual    | 2,988      | -22.06%              |