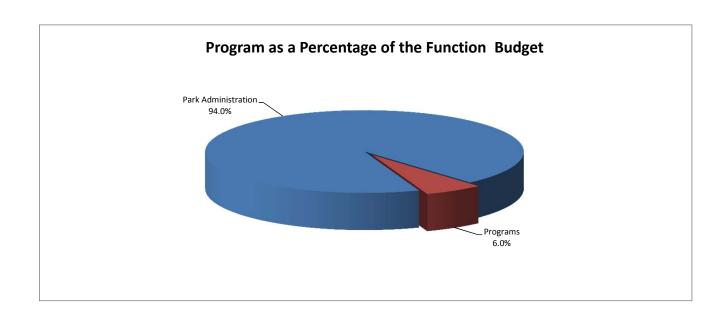

|
| Crew Leader, Parks Maintenance  | 0.00              | 0.00              | 0.00                |
| Parks Maintenance Worker        | 0.00              | 0.00              | 0.00                |
| Office Assistant P/T            | 0.00              | 0.00              | 0.00                |
| Total FTE                       | 0.00              | 0.00              | 0.00                |

#### **By Program**

|                     | 2017-18  |
|---------------------|----------|
|                     | Proposed |
|                     |          |
| Park Administration | 51,155   |
| Programs            | 3,250    |
| Total               | 54,405   |

 $<sup>\</sup>hbox{$\star$ During the first year of operations staff will monitor hours utilized and allocate accordingly for FY19}$ 





This page left blank intentionally.