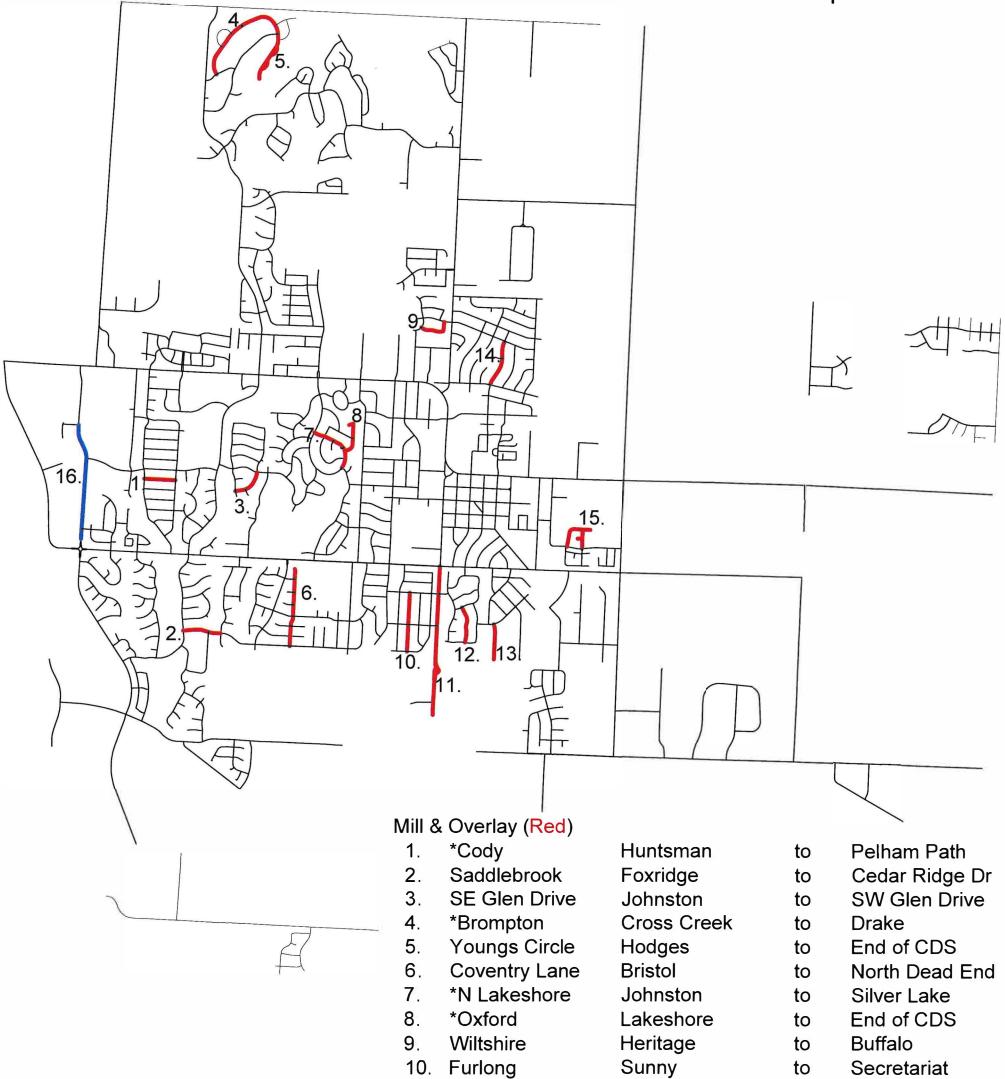

2024 Street Preservation Location Map

| 11. | S Madison                       | Lucy Webb | to | Hubach Hill |
|-----|---------------------------------|-----------|----|-------------|
| 12. | S Washington                    | Sycamore  | to | Mulberry    |
| 13. | *Crane                          | Toucan    | to | End of CDS  |
| 14. | Washington                      | Heritage  | to | Foxwood     |
| 15. | Poseidon/Venus Ct./Saturn/Cupid |           |    |             |

## Thoroughfare Mill & Overlay (Blue)16. Dean Ave.Hickory LeaftoLucy Webb

\* Indicates streets that are getting curbed this spring and are not to be paved until September or later.

C:\Users\becker\Downloads\M&O 2 13 24.dwg, 2/13/2024 4:17:04 PM, Engineering Copier.pc3