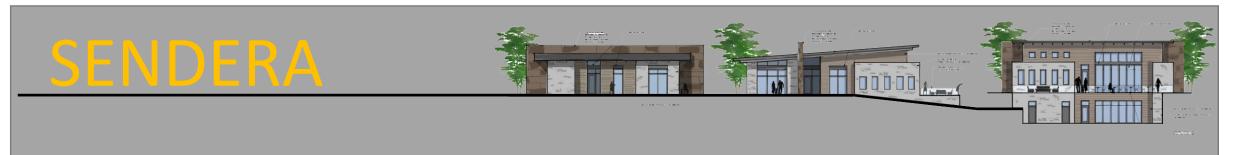

The proposed product for the Sendera community will consist of elevations that maintain a natural aesthetic by incorporating a combination of masonry, stucco, metal, glass, premium vinyl, and natural and painted wood. Existing elevations following a Tuscan, Mediterranean, or Heavy Timber make-up will be mixed with a new concept to compliment the community's high-end modern desert theme.

The new elevations will incorporate design tactics that emphasize long horizontal lines and proportional material combinations that draw the eye to bring a unique modern element to the community.

Here you will see a series of inspiration photos to provide a concept of material combinations as well as several massing sketches to showcase how our already popular existing floorplans will evolve to take on this new aesthetic.