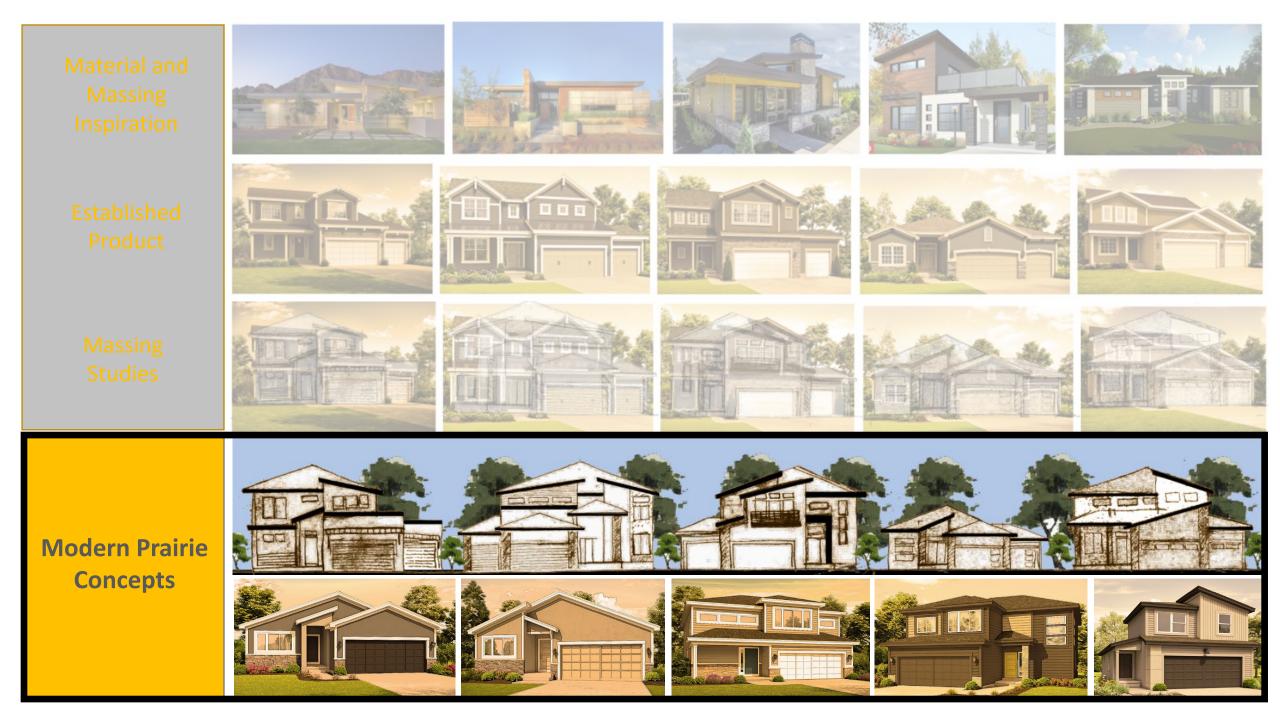

## **New Product Concepts**

The images shown here are examples of homes by others that encapsulate the architectural style that will be reflected in Sendera. A combination of long horizonal lines, mixed materials blocking in pleasing modern proportions, incorporation of carefully placed angles to draw the eye, and an emphasis on natural elements will be used to create our new Modern Prairie collection.

## **Inspiration Precedents**

Summit Homes award winning floorplan collection will be re-energized with inspiration pulled from the precedent studies.

## Established Product Designs

By pulling in these unique modern design techniques we are creating a community that appeals to the desires of todays' home buyers. By keeping an emphasis on natural materials and familiar elements we are ensuring the longevity and timelessness of that appeal.

Massing Studies

All product types offered in this community will undergo a similar process to ensure a sense of cohesiveness throughout the community.

## New Concepts